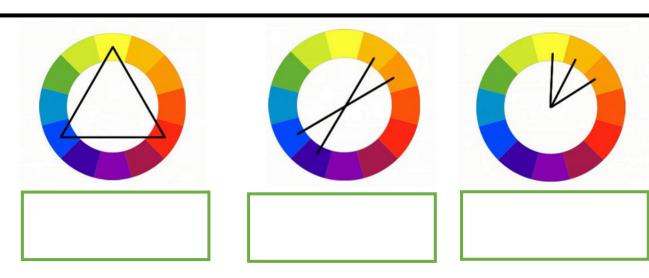

## 1. Figure 1 is an example of:

- a. Triadic
- b. Compound
- c. An analogous
- d. None of above

Figure 1

#### 3. The type of this scheme is:

- a. Triadic Color Scheme
- b. Compound color scheme
- c. Analogous color scheme
- d. None of above.

#### 5. . Figure 2 is an example of ......

- a. Layout
- b. Navigation
- c. Purpose
- d. Colors

Figure 2

## 5. . Figure 2 is an example of ......

- a. Layout
- b. Navigation
- c. Purpose
- d. Colors

Figure 2