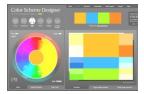

## 1. Figure 1 is an example of:

- a. Triadic
- b. Compound
- c. An analogous
- d. None of above

Figure 1

#### 3. The type of this scheme is:

- a. Triadic Color Scheme
- b. Compound color scheme
- c. Analogous color scheme
- d. None of above.