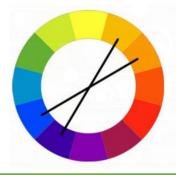

#### 3. The type of this scheme is:

- a. Triadic Color Scheme
- b. Compound color scheme
- c. Analogous color scheme
- d. None of above.

#### 8. The type of this scheme is:

- a. Compound color scheme
- b. Triadic Color Scheme
- c. Analogous color scheme
- d. None of above.