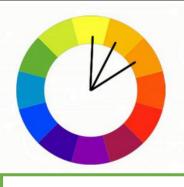

## 1. Figure 1 is an example of:

- a. Triadic
- b. Compound
- c. An analogous
- d. None of above

Figure 1

#### 3. The type of this scheme is:

- a. Triadic Color Scheme
- b. Compound color scheme
- c. Analogous color scheme
- d. None of above.