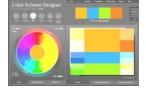

# 12. There are a few tools that we can use which can make colour selection very easy such as:

- a. Kuler
- b. Colour Scheme Designer 3 (Paletton)
- c. Analogous
- d. a & b