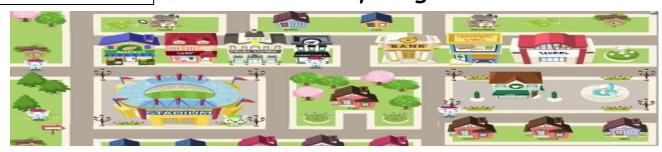

## Read the text | The school in my neighbourhood

My name is Aisha and my neighbourhood is very small.

There are many places such as my school. The school is next to the shop. I like my school because I have many friends. My friends and I like playing games, reading books, writing stories and eating ice cream. The teachers in my school are friendly and the students are happy. The firefighters in my neighbour teaches us about putting out fires.

Draw a line to finish the sentences. The first one is done for you.

Example: Aisha likes her school

- 1. The teachers
- 2. The students
- 3. The firefighters teaches about
- are happy.
  - Putting out fires.
    - because she has many friends.
- are friendly.

## Read the sentences and complete them: 1. The ......drives,....in the farm. 2. The .....works in ..... 3. The fire fighter ......People from fire. 4. My friend lives in .....in the city. 5. The .....works in ..... 6. We have to eat .....food to be strong. 7. I can read book in the ..... 8. I like to play in the ......with friends. 9. We can buy ant thing from the ...... 10. We have to help .....

## Answer the questions.

| 1- who works in the fire station?                      |
|--------------------------------------------------------|
| 2-where do you live?                                   |
| 3- how many window cleaners are there?                 |
| 4- what is your favouirte place in your neighbourhood? |
| Why do you like it?                                    |
| 5- who works in the farm?                              |
| 6- where can you buy pet animals?                      |
| 7- where is the bird?                                  |
| 8- where is the café? mosque cafe                      |
| 9-who help sick people in your neighbourhood?          |
| 10- dose the fire fighter wear uniform?                |