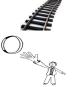

### Read the sentences and match each sentences to a picture

- 1. It balances the egg between his feet.
- 2. It has the smallest egg as the fingernail.
- 3. I cant touch it, it's very hot.
- 4. I hate the bad smell.
- 5. The tiger has stripy pattern.
- 6. The train goes on the rail way.
- 7. The robot doesn't sleep at night.
- 8. I can squeeze the lemon.
- I have to cool off my body in summer.
- 10. I am very tired I want to sleep.
- 11. It is very high I can't reach it.
- 12. Be carefully don't drop it down.
- 13. Most birds build nests.
- 14. She is shopping with her friends.