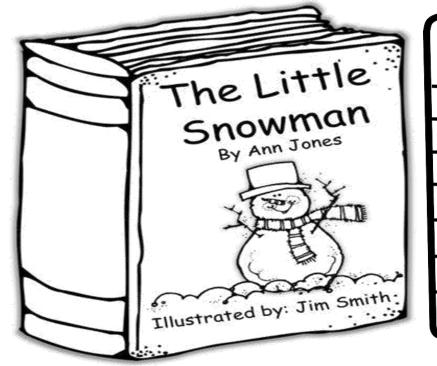

### **Table of contents**

Chapter 1.....p5
Chapter 2 .....p30

Chapter 3.....p50

Chapter 4.....p70

Chapter 5 .....p90

Ends .....p100

### Look at the book cover and the contents:

| 1- Who is the author?                          |
|------------------------------------------------|
| 2-What is the title?                           |
| 3- What is the book about?                     |
| 4-Do you think this is fiction or non-fiction? |
| 5- How many pages are there?                   |
| 6- Who are the characters?                     |
| 7- how many chapters are there?                |
|                                                |