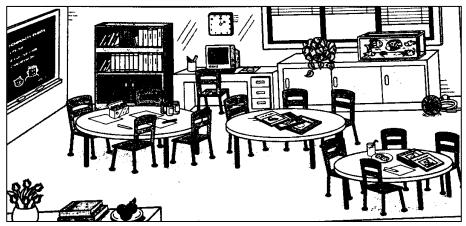

### Khalid's classroom

In khalid's classroom, there <u>is \(are\)</u> blue chairs and the wall is blue too. There are many <u>book \(\)</u> books, some have red, green and blue covers. There <u>are \(\)</u> a ball next to the cupboard. There are pencils on the desks. There is one <u>bookcase \(\)</u> bookcases. There are flowers, two books and three apples on teacher table. There is a clock on the wall. The time is two o'clock.

## Read the text and circle **true** or **false**:

1-The school time is in the morning.

### True\ false.

2-There are red chairs in the classroom.

### True \ false.

3-There is one apple on the teacher table.

### True \ false.

4-There are pencils on the bookcase.

#### True \ false