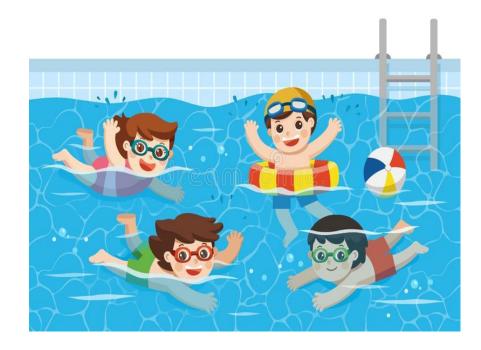

his is an elephant.

shutterstock.com · 167481260

#### What is this?





#### This is a bird.

### This is a dinosaur.







#### This is a house.

#### This is a chair.





This is an umbrella.



#### This is an orange.

#### Is he $\$ she .....?

#### Yes he is $\setminus$ No he is not.

#### Yes she is $\setminus$ No she is not.

#### Is she a teacher?





#### Is he a bus driver?





#### Is he a scientist $\ police officer ?$



Yes, he is.



No, he is not.

#### Is she a doctor $\land$ mail carrier ?



Yes, he is .



No, she isn't.



#### They are in the school.



# They are in the park?



### They are in the café ?





### They are in the museum?





### They are in the zoo

## They are on the peach

#### What do they do on .....?



#### What do they do on Monday ?



### They swim on Monday.

#### What do they do on Saturday ?



#### They ride bikes on Saturday.

#### What do they do on Friday ?



#### What do they do on Wednesday ?



#### They read on Wednesday.

#### What do they do on Thursday ?



#### They cook on thursday.