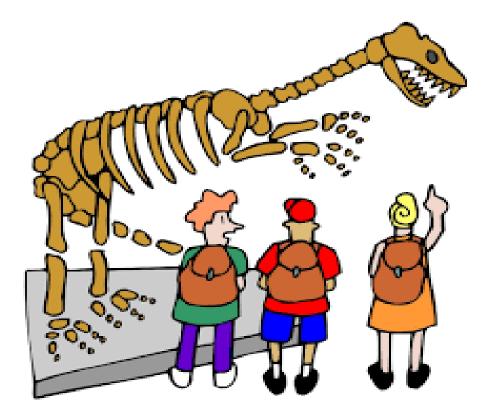

### How many cars are there?



#### There is 1 car

shutterstock.com · 212268316



#### This is a table





An ( u , a , e , l , o)













#### This is an elephant.

shutterstock.com · 167481260

#### What is this?





#### This is a bird.

### This is a dinosaur.







#### This is a house.

#### This is a chair.





This is an umbrella.



#### This is an orange.

#### Is he $\$ she .....?

#### Yes he is $\setminus$ No he is not.

#### Yes she is $\setminus$ No she is not.

#### Is she a teacher?





#### Is he a bus driver?





#### Is he a scientist $\ police officer ?$



Yes, he is.



No, he is not.

#### Is she a doctor $\land$ mail carrier ?



Yes, he is .



No, she isn't.



#### They are in the school.



# They are in the park?



### They are in the café ?





### They are in the museum?





### They are in the zoo

## They are on the peach

#### What do they do on .....?



#### What do they do on Monday ?



### They swim on Monday.

#### What do they do on Saturday ?



#### They ride bikes on Saturday.

#### What do they do on Friday ?



#### What do they do on Wednesday ?



#### They read on Wednesday.

#### What do they do on Thursday ?



#### They cook on thursday.