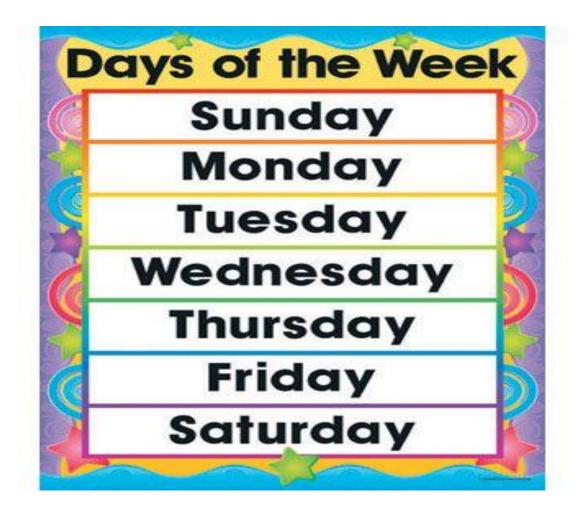

#### What do they do on .....?

#### What do they do on Monday ?

#### What do they do on Saturday ?

#### What do they do on Friday ?

#### What do they do on Wednesday ?

#### What do they do on Thursday ?