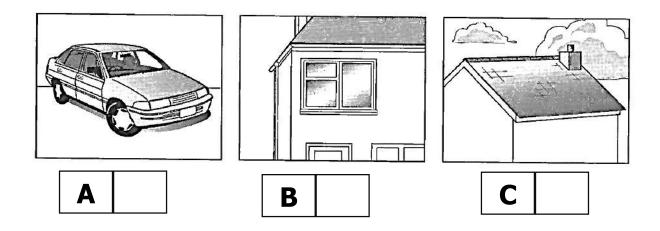

### Number 1: What was damaged in the storm?

Number 3: Which is the woman's jacket?

Number 5: What time will the trainto London leave?

Number 6: Where is the girl's hat?

$$(10 \times 1 = 10 \text{ marks})$$