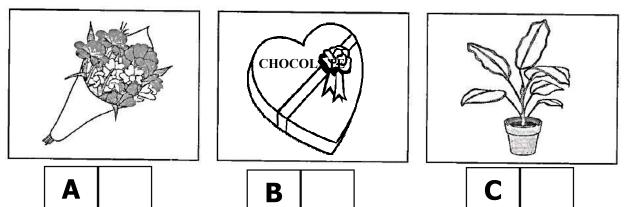

### Number 1: What was damaged in the storm?

Number 3: Which is the woman's jacket?

Number 5: What time will the trainto London leave?

Number 6: Where is the girl's hat?

$$(10 \times 1 = 10 \text{ marks})$$