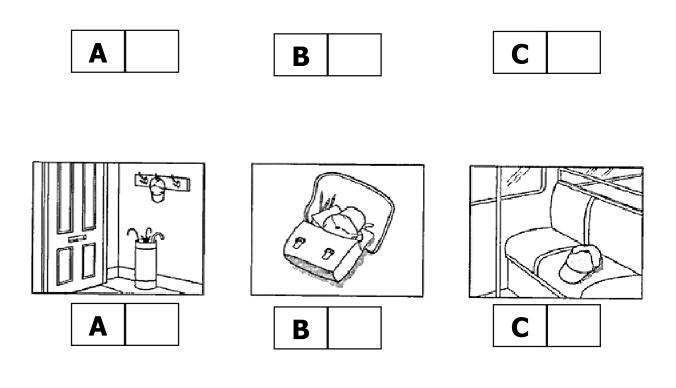

### KINGDOM OF BAHRAIN MINISTRY OF EDUCATION DIRECTORATE OF EXAMINATIONS GENERAL AND RELIGIOUS INTERMEDIATE CERTIFICATE END OF FIRST SEMESTER EXAM / JANUARY 2017

There are six questions in this part. For each question there are three pictures and a short recording. Choose the correct picture and put a tick ( $\sqrt{}$ ) in the box below it. You will hear the recording twice.

(6 × 2.5 = 15 marks)

### Number 1: What was damaged in the storm?

Number 3: Which is the woman's jacket?

Number 5: What time will the trainto London leave?

Number 6: Where is the girl's hat?

$$(10 \times 1 = 10 \text{ marks})$$