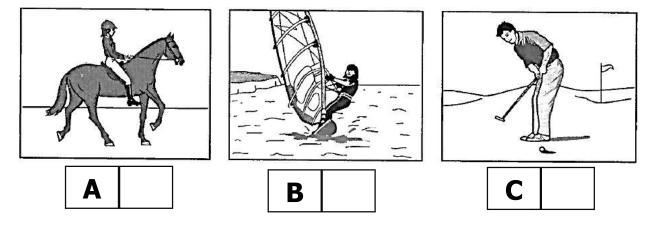

### KINGDOM OF BAHRAIN MINISTRY OF EDUCATION DIRECTORATE OF EXAMINATIONS GENERAL AND RELIGIOUS INTERMEDIATE CERTIFICATE END OF FIRST SEMESTER EXAM / JANUARY 2017

There are six questions in this part. For each question there are three pictures and a short recording. Choose the correct picture and put a tick ( $\sqrt{}$ ) in the box below it. You will hear the recording twice.

(6 × 2.5 = 15 marks)