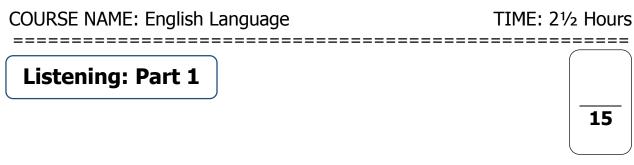

### Number 1: What was damaged in the storm?

Number 3: Which is the woman's jacket?

Number 5: What time will the trainto London leave?

Number 6: Where is the girl's hat?

$$(10 \times 1 = 10 \text{ marks})$$