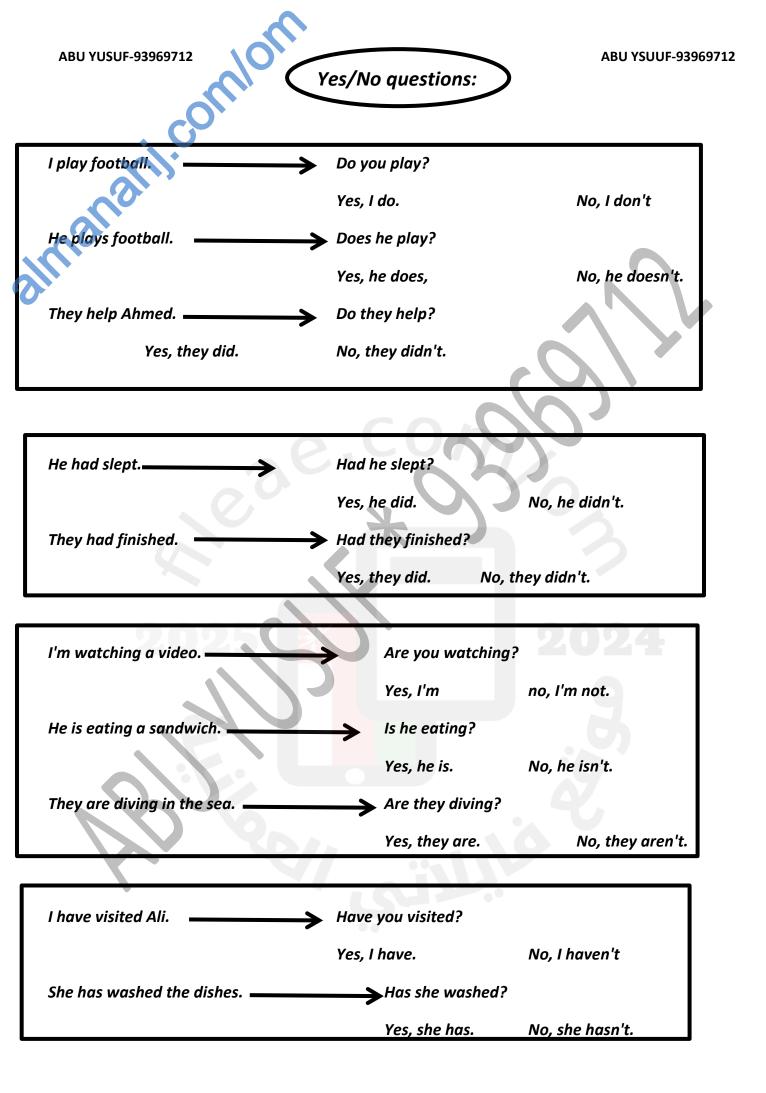

| weigh 60kg.                   |                    |  |