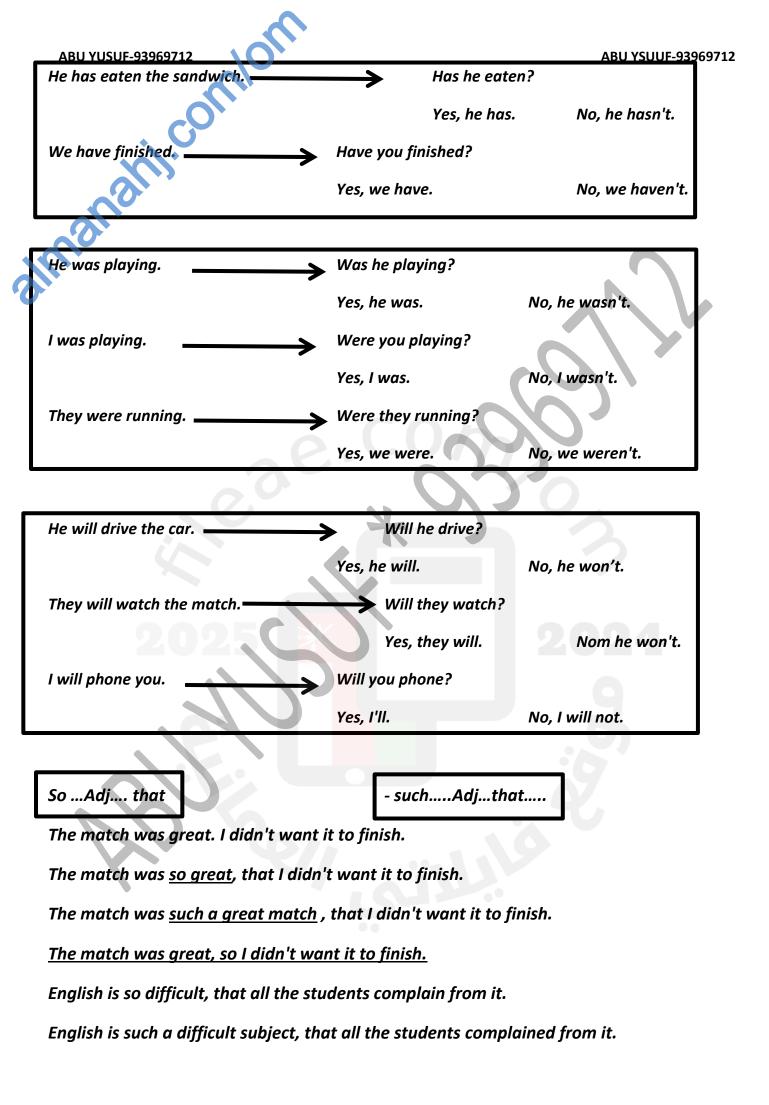

| weigh 60kg.                   |                    |  |