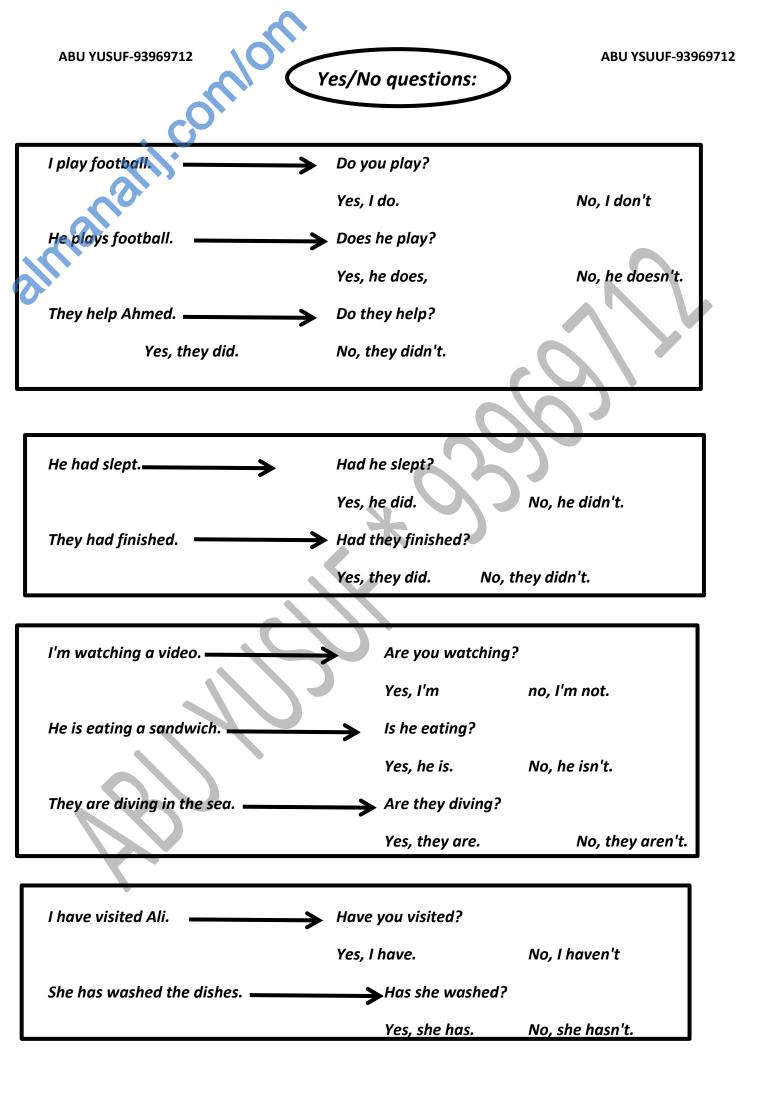

The match was <u>so great</u>, that I didn't want it to finish.

The match was <u>such a great match</u>, that I didn't want it to finish.

The match was great, so I didn't want it to finish.

English is so difficult, that all the students complain from it.

English is such a difficult subject, that all the students complained from it.