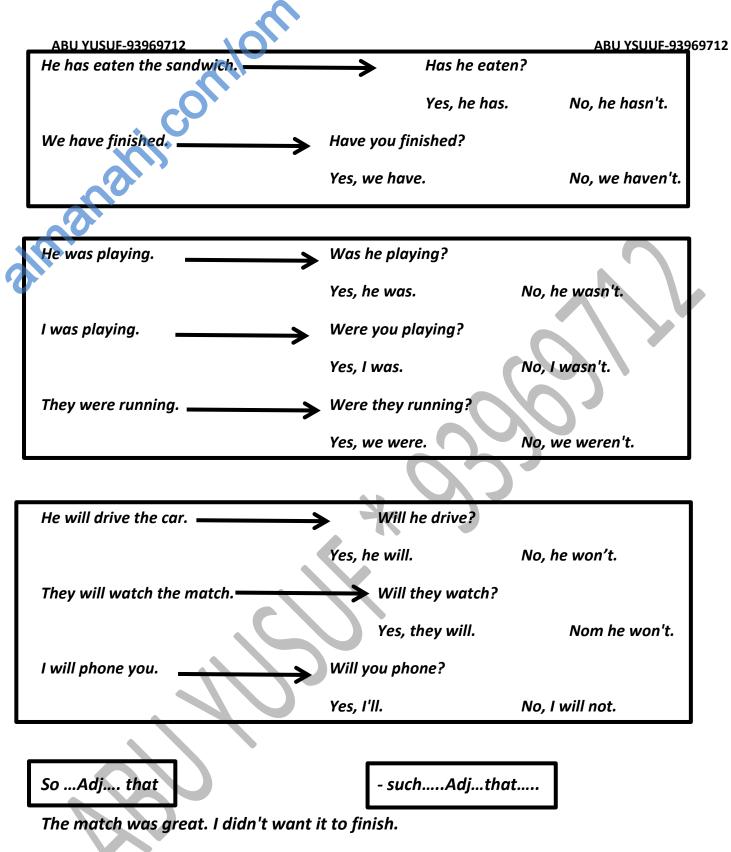

The match was <u>so great</u>, that I didn't want it to finish.

The match was <u>such a great match</u>, that I didn't want it to finish.

The match was great, so I didn't want it to finish.

English is so difficult, that all the students complain from it.

English is such a difficult subject, that all the students complained from it.