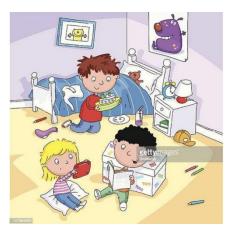

### Our Room

My name is Tony, and they are my two siblings Ana and George. We are in our room. My hair is black, but Ana and George are very different. His hair is brown and her hair is yellow. He is a brunette. She is a blonde.

This is our room. It isn't clean and organized. It is very messy and dirty. There are three beds and bedside tables but their beds aren't in the photo. There is a white trunk with our toys, and there is a lamp and alarm clock on my table.

يتبع

On the walls, there are two pictures, one poster of a purple monster and one photograph of our cat. Its name is Mr. Whiskers, it is 10 years old and it is a very nice cat. Its hair is soft and yellow and its teeth are very big.

Our toys are in the big, white trunk, but Ana prefers coloring pencils. Her pencils are on the floor.

George loves his boat; his boat is yellow and big. My favorite toys are my teddy bear, on the bed and my mystery books. Our room is our favorite place. **Questions:** 

### A. Put (T) for true sentences and (F) for false ones:

| 1. Tony's hair is black.                                      | □ <b>T</b> | □ <b>F</b> |
|---------------------------------------------------------------|------------|------------|
| 2. George is a brunette.                                      | □ <b>T</b> | □ F        |
| <ol><li>Their room is very messy and not organized.</li></ol> | □ <b>T</b> | □ F        |
| 4. There are two pictures on the wall.                        | □ <b>T</b> | □ F        |
| 5. His teddy bear's name is Mr. Whiskers.                     |            | □ <b>F</b> |