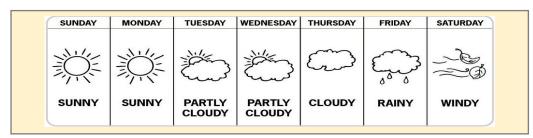

### 1. What will the weather be like <u>on Monday</u>?

- A. Sunny
- B. Rainy
- C. cloudy

### 2. What do the words <u>at the top tell?</u>

- A. months
- B. days
- C. years