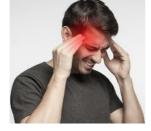

#### B) - Read and write the matching number:

1. headache

2. toothache 3. stomachache