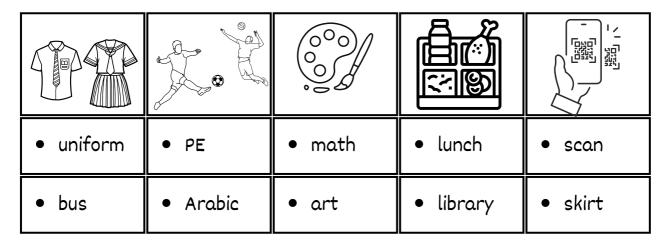

# The 6<sup>th</sup> Grade Unit 9 Exam

|       |     |       | <u> </u> |              |  |
|-------|-----|-------|----------|--------------|--|
| ورجمة | / 6 | الفصل |          | الأسم ثلاثي: |  |

| A.Match:  1. What time does your sc 2. How many teachers are 3. Which city do you live in                                                                                                                                                                                                                                                                                                                                                                                                                                                                                                                                                                                                                                                                                                                                                                                                                                                                                                                                                                                                                                                                                                                                                                                                                                                                                                                                                                                                                                                                                                                                                                                                                                                                                                                                                                                                                                                                                                                                                                                                                                      | there in your school?                                                                                                                                                                                                                                                                                                                                                                                                                                                                                                                                                                                                                                                                                                                                                                                                                                                                                                                                                                                                                                                                                                                                                                                                                                                                                                                                                                                                                                                                                                                                                                                                                                                                                                                                                                                                                                                                                                                                                                                                                                                                                                          | I don't know. I live in AlHas |             |
|--------------------------------------------------------------------------------------------------------------------------------------------------------------------------------------------------------------------------------------------------------------------------------------------------------------------------------------------------------------------------------------------------------------------------------------------------------------------------------------------------------------------------------------------------------------------------------------------------------------------------------------------------------------------------------------------------------------------------------------------------------------------------------------------------------------------------------------------------------------------------------------------------------------------------------------------------------------------------------------------------------------------------------------------------------------------------------------------------------------------------------------------------------------------------------------------------------------------------------------------------------------------------------------------------------------------------------------------------------------------------------------------------------------------------------------------------------------------------------------------------------------------------------------------------------------------------------------------------------------------------------------------------------------------------------------------------------------------------------------------------------------------------------------------------------------------------------------------------------------------------------------------------------------------------------------------------------------------------------------------------------------------------------------------------------------------------------------------------------------------------------|--------------------------------------------------------------------------------------------------------------------------------------------------------------------------------------------------------------------------------------------------------------------------------------------------------------------------------------------------------------------------------------------------------------------------------------------------------------------------------------------------------------------------------------------------------------------------------------------------------------------------------------------------------------------------------------------------------------------------------------------------------------------------------------------------------------------------------------------------------------------------------------------------------------------------------------------------------------------------------------------------------------------------------------------------------------------------------------------------------------------------------------------------------------------------------------------------------------------------------------------------------------------------------------------------------------------------------------------------------------------------------------------------------------------------------------------------------------------------------------------------------------------------------------------------------------------------------------------------------------------------------------------------------------------------------------------------------------------------------------------------------------------------------------------------------------------------------------------------------------------------------------------------------------------------------------------------------------------------------------------------------------------------------------------------------------------------------------------------------------------------------|-------------------------------|-------------|
| <ul> <li>B. Complete:</li> <li>1. This year I am in the 6<sup>†</sup></li> <li>2. Don't forget to do your</li> <li>3. The clothes you wear it</li> </ul>                                                                                                                                                                                                                                                                                                                                                                                                                                                                                                                                                                                                                                                                                                                                                                                                                                                                                                                                                                                                                                                                                                                                                                                                                                                                                                                                                                                                                                                                                                                                                                                                                                                                                                                                                                                                                                                                                                                                                                       | ·                                                                                                                                                                                                                                                                                                                                                                                                                                                                                                                                                                                                                                                                                                                                                                                                                                                                                                                                                                                                                                                                                                                                                                                                                                                                                                                                                                                                                                                                                                                                                                                                                                                                                                                                                                                                                                                                                                                                                                                                                                                                                                                              | rm grade<br>homework          | 3           |
| C. Match:  R.  1. The most subject I like 2. I can play in the school 3. We finish school at one 4. The dog follows me to h                                                                                                                                                                                                                                                                                                                                                                                                                                                                                                                                                                                                                                                                                                                                                                                                                                                                                                                                                                                                                                                                                                                                                                                                                                                                                                                                                                                                                                                                                                                                                                                                                                                                                                                                                                                                                                                                                                                                                                                                    | yard.<br>o'clock.                                                                                                                                                                                                                                                                                                                                                                                                                                                                                                                                                                                                                                                                                                                                                                                                                                                                                                                                                                                                                                                                                                                                                                                                                                                                                                                                                                                                                                                                                                                                                                                                                                                                                                                                                                                                                                                                                                                                                                                                                                                                                                              |                               | 4           |
| D. Match:                                                                                                                                                                                                                                                                                                                                                                                                                                                                                                                                                                                                                                                                                                                                                                                                                                                                                                                                                                                                                                                                                                                                                                                                                                                                                                                                                                                                                                                                                                                                                                                                                                                                                                                                                                                                                                                                                                                                                                                                                                                                                                                      | Vocabulary school bus principal's office Arabic language interactive board                                                                                                                                                                                                                                                                                                                                                                                                                                                                                                                                                                                                                                                                                                                                                                                                                                                                                                                                                                                                                                                                                                                                                                                                                                                                                                                                                                                                                                                                                                                                                                                                                                                                                                                                                                                                                                                                                                                                                                                                                                                     |                               | 4           |
| E. Choose:  1. Yesterday I have - hav |                                                                                                                                                                                                                                                                                                                                                                                                                                                                                                                                                                                                                                                                                                                                                                                                                                                                                                                                                                                                                                                                                                                                                                                                                                                                                                                                                                                                                                                                                                                                                                                                                                                                                                                                                                                                                                                                                                                                                                                                                                                                                                                                | glish.                        | 3           |
| F. Complete:ate Good Luck!                                                                                                                                                                                                                                                                                                                                                                                                                                                                                                                                                                                                                                                                                                                                                                                                                                                                                                                                                                                                                                                                                                                                                                                                                                                                                                                                                                                                                                                                                                                                                                                                                                                                                                                                                                                                                                                                                                                                                                                                                                                                                                     | Spelling  Spelli | c sk sq<br>uare               | معلمة الماد |