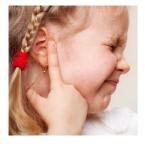

#### B)- Read and write the matching number:

/ 2- science

3- earache

1

4- uniform

1- School bus