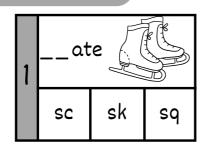

## Q7: Write the missing letters. :

| 3 | uid | d 💓 |    |
|---|-----|-----|----|
|   | sc  | sk  | sq |

| L<br>T | ar | rf |    |
|--------|----|----|----|
|        | sc | sk | sq |

\_\_\_\_goodluck\_