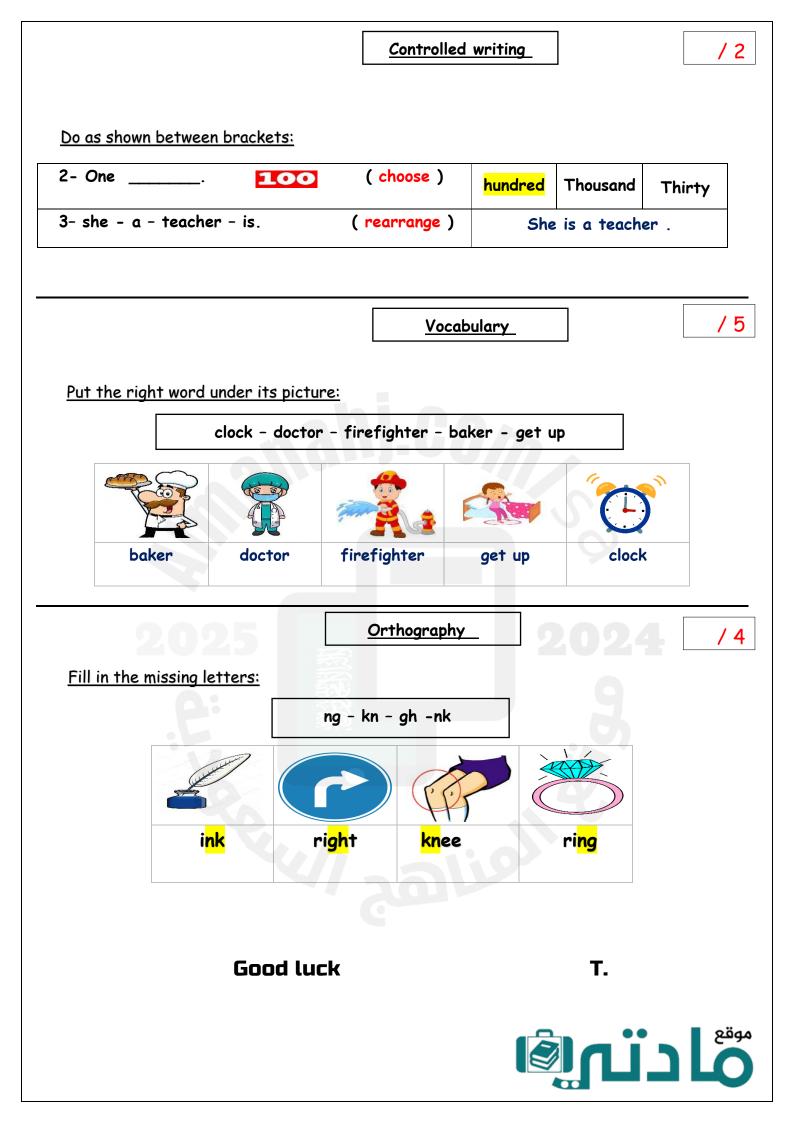

| / 3                      |
| Choose the correct answer:                                                 |                             |                                                |                          |
| 1 - I usually up at 5:00 .                                                 | A. go                       | B. <mark>get</mark>                            | C. got                   |
| 2- yesterday, I home at 1:00 .                                             | A. come                     | B. <mark>came</mark>                           | С. до                    |
| 3 does she do? She is a nurse .                                            | A. who                      | B. <mark>what</mark>                           | C. where                 |













## IV. <u>Grammar:</u>

| 1-Yesterday, Ia bath at 6:00 o'clock.     | took   | take   | takes   |
|-------------------------------------------|--------|--------|---------|
| 2- Yesterday, I home at 8:00 o'clock.     | came   | come   | comes   |
| 3- I usually my homework at 5:00 o'clock. | did    | do     | does    |
| 4- I usually at 5:30.                     | got up | get up | gets up |
| 5- My dad is designer.                    | а      | an     |         |
| 6- Ali Al Garni is astronaut.             | а      | an     |         |
| 7- I went to bed 9:30.                    | on     | at     | in      |

## V. <u>Vocabulary:</u>

| $\frac{\sqrt{2} - Wr}{2}$                             | ite the words ι                   | inder the co | rract nictura  | G •  |         |