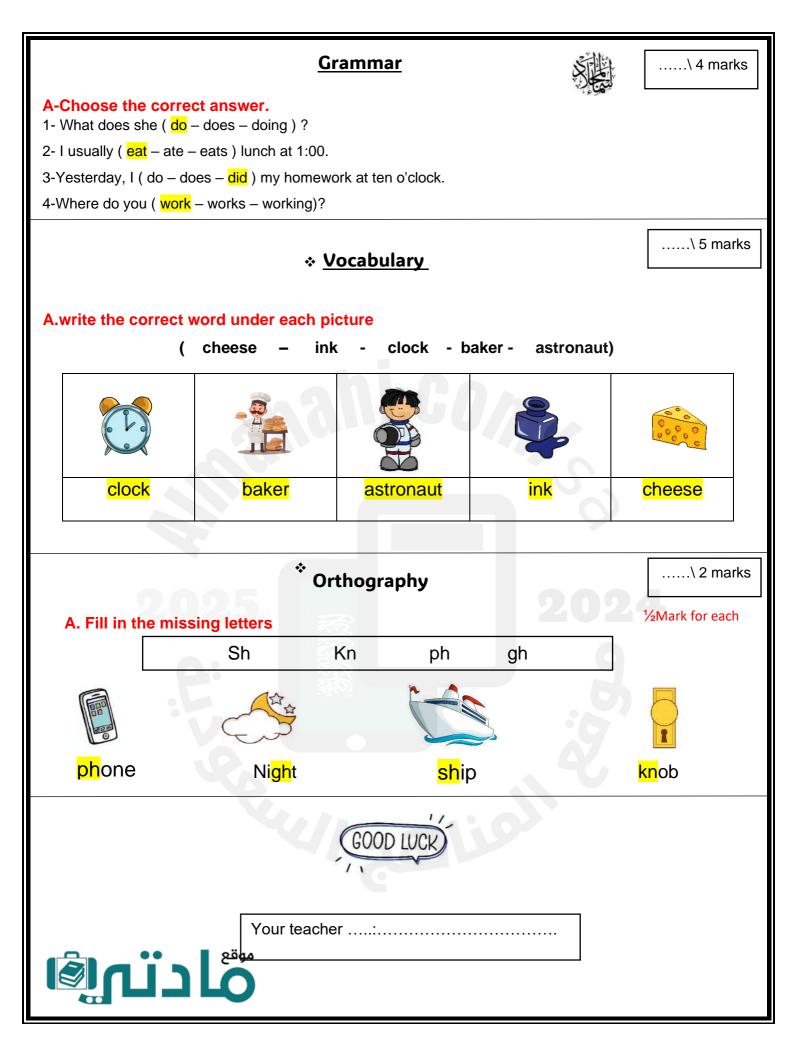

|
| 2-A doctor helps sick people and work                                                                                                                                                            | ks in a hospital.                                   | 1                                                                          | $\bigcirc$                                                |
|                                                                                                                                                                                                  |                                                     |                                                                            |                                                           |



| Total                                                                   |           |                  |               | ducation<br>cation Directorate |       |
|-------------------------------------------------------------------------|-----------|------------------|---------------|--------------------------------|-------|
| 20 / الدرجة / 20                                                        | الفصا     |                  |               | سم ثلاثى:                      | الاند |
|                                                                         |           | neral Question   |               |                                | / 3   |
| Choose the correct answer:                                              |           |                  | <u>-</u>      |