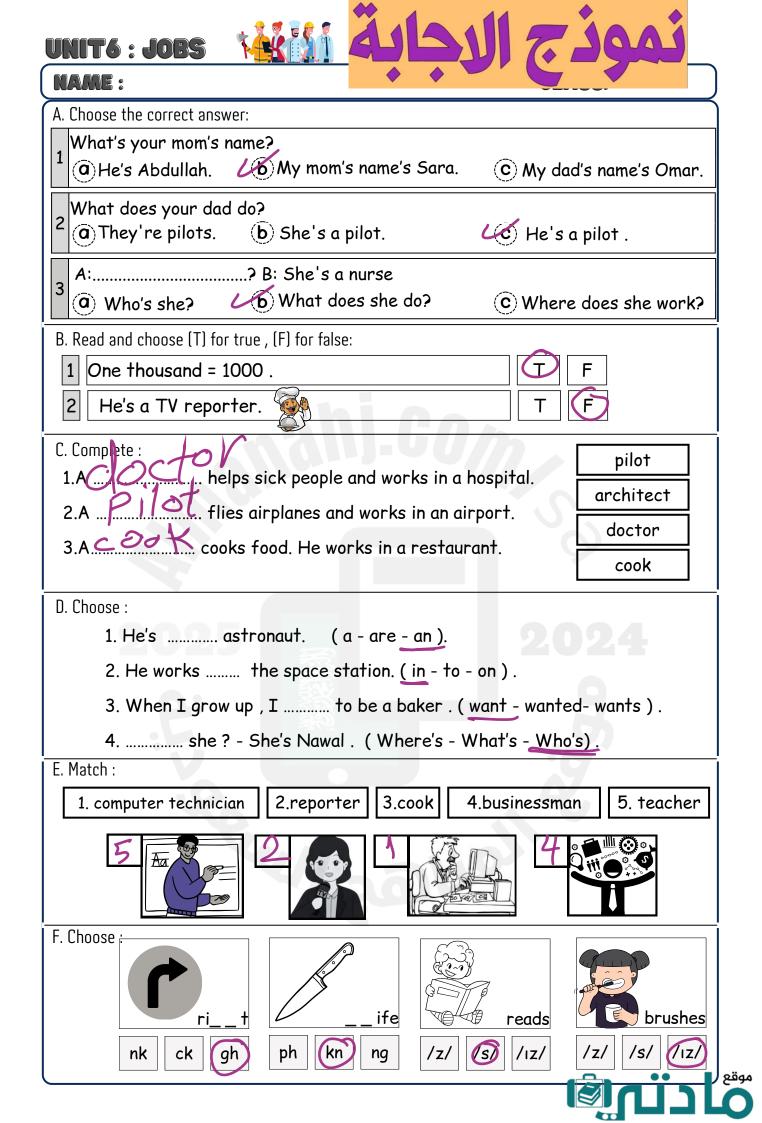

| Kingdom of Saudi Arabia                                        | :<br>التعـليم                                                                                                                                                                                                                                                                                                                                                                                                                                                                                                                                                                                                                                                                                                                                                                                                                                                                                                                                                                                                                                                                                                                                                                                                                                                                                                                                                                                                                                                                                                                                                                                                                                                                                                                                                                                                                                                                      | Third Elementary Gra                                                  |                                                                      |  |  |
|----------------------------------------------------------------|------------------------------------------------------------------------------------------------------------------------------------------------------------------------------------------------------------------------------------------------------------------------------------------------------------------------------------------------------------------------------------------------------------------------------------------------------------------------------------------------------------------------------------------------------------------------------------------------------------------------------------------------------------------------------------------------------------------------------------------------------------------------------------------------------------------------------------------------------------------------------------------------------------------------------------------------------------------------------------------------------------------------------------------------------------------------------------------------------------------------------------------------------------------------------------------------------------------------------------------------------------------------------------------------------------------------------------------------------------------------------------------------------------------------------------------------------------------------------------------------------------------------------------------------------------------------------------------------------------------------------------------------------------------------------------------------------------------------------------------------------------------------------------------------------------------------------------------------------------------------------------|-----------------------------------------------------------------------|----------------------------------------------------------------------|--|--|
| Ministry of Education                                          | Notifield to the second s |                                                                       | Second Term                                                          |  |  |
| Elementary                                                     |                                                                                                                                                                                                                                                                                                                                                                                                                                                                                                                                                                                                                                                                                                                                                                                                                                                                                                                                                                                                                                                                                                                                                                                                                                                                                                                                                                                                                                                                                                                                                                                                                                                                                                                                                                                                                                                                                    | xam 1446 AH                                                           | 20                                                                   |  |  |
| Name:                                                          |                                                                                                                                                                                                                                                                                                                                                                                                                                                                                                                                                                                                                                                                                                                                                                                                                                                                                                                                                                                                                                                                                                                                                                                                                                                                                                                                                                                                                                                                                                                                                                                                                                                                                                                                                                                                                                                                                    |                                                                       | Class :                                                              |  |  |
| I. <u>General Q</u>                                            | uestions:                                                                                                                                                                                                                                                                                                                                                                                                                                                                                                                                                                                                                                                                                                                                                                                                                                                                                                                                                                                                                                                                                                                                                                                                                                                                                                                                                                                                                                                                                                                                                                                                                                                                                                                                                                                                                                                                          |                                                                       |                                                                      |  |  |
| A- <u>Choose tl</u>                                            | he correct answer:                                                                                                                                                                                                                                                                                                                                                                                                                                                                                                                                                                                                                                                                                                                                                                                                                                                                                                                                                                                                                                                                                                                                                                                                                                                                                                                                                                                                                                                                                                                                                                                                                                                                                                                                                                                                                                                                 |                                                                       |                                                                      |  |  |
| 1- What time <u>did</u> you                                    | take a bath yesterday                                                                                                                                                                                                                                                                                                                                                                                                                                                                                                                                                                                                                                                                                                                                                                                                                                                                                                                                                                                                                                                                                                                                                                                                                                                                                                                                                                                                                                                                                                                                                                                                                                                                                                                                                                                                                                                              | y?                                                                    |                                                                      |  |  |
| a- I usually take a bath                                       | at 9 o'clock.                                                                                                                                                                                                                                                                                                                                                                                                                                                                                                                                                                                                                                                                                                                                                                                                                                                                                                                                                                                                                                                                                                                                                                                                                                                                                                                                                                                                                                                                                                                                                                                                                                                                                                                                                                                                                                                                      | b - Yesterday, I took                                                 | a bath at 9 o'clock.                                                 |  |  |
| 2- Do you like cheese                                          | ?                                                                                                                                                                                                                                                                                                                                                                                                                                                                                                                                                                                                                                                                                                                                                                                                                                                                                                                                                                                                                                                                                                                                                                                                                                                                                                                                                                                                                                                                                                                                                                                                                                                                                                                                                                                                                                                                                  | 1                                                                     |                                                                      |  |  |
| a- No, it isn't.                                               | - <b>a</b> hl                                                                                                                                                                                                                                                                                                                                                                                                                                                                                                                                                                                                                                                                                                                                                                                                                                                                                                                                                                                                                                                                                                                                                                                                                                                                                                                                                                                                                                                                                                                                                                                                                                                                                                                                                                                                                                                                      | b- Yes, I do.                                                         |                                                                      |  |  |
| 3- Where do they wor                                           | ·k?                                                                                                                                                                                                                                                                                                                                                                                                                                                                                                                                                                                                                                                                                                                                                                                                                                                                                                                                                                                                                                                                                                                                                                                                                                                                                                                                                                                                                                                                                                                                                                                                                                                                                                                                                                                                                                                                                |                                                                       |                                                                      |  |  |
| a- They are doctors.                                           |                                                                                                                                                                                                                                                                                                                                                                                                                                                                                                                                                                                                                                                                                                                                                                                                                                                                                                                                                                                                                                                                                                                                                                                                                                                                                                                                                                                                                                                                                                                                                                                                                                                                                                                                                                                                                                                                                    | b- In the hospital.                                                   | 0                                                                    |  |  |
| 4- What does your un                                           | ncle do?                                                                                                                                                                                                                                                                                                                                                                                                                                                                                                                                                                                                                                                                                                                                                                                                                                                                                                                                                                                                                                                                                                                                                                                                                                                                                                                                                                                                                                                                                                                                                                                                                                                                                                                                                                                                                                                                           |                                                                       | Ö                                                                    |  |  |
| a- reporter                                                    |                                                                                                                                                                                                                                                                                                                                                                                                                                                                                                                                                                                                                                                                                                                                                                                                                                                                                                                                                                                                                                                                                                                                                                                                                                                                                                                                                                                                                                                                                                                                                                                                                                                                                                                                                                                                                                                                                    | b- Ali                                                                |                                                                      |  |  |
| II. <u>Controlled V</u>                                        | Writing:                                                                                                                                                                                                                                                                                                                                                                                                                                                                                                                                                                                                                                                                                                                                                                                                                                                                                                                                                                                                                                                                                                                                                                                                                                                                                                                                                                                                                                                                                                                                                                                                                                                                                                                                                                                                                                                                           |                                                                       | 004                                                                  |  |  |
| A- <u>Rearran</u> g                                            | ge the words to form a                                                                                                                                                                                                                                                                                                                                                                                                                                                                                                                                                                                                                                                                                                                                                                                                                                                                                                                                                                                                                                                                                                                                                                                                                                                                                                                                                                                                                                                                                                                                                                                                                                                                                                                                                                                                                                                             | a sentence:                                                           | UZA                                                                  |  |  |
| put                                                            | Firefighters                                                                                                                                                                                                                                                                                                                                                                                                                                                                                                                                                                                                                                                                                                                                                                                                                                                                                                                                                                                                                                                                                                                                                                                                                                                                                                                                                                                                                                                                                                                                                                                                                                                                                                                                                                                                                                                                       | fires                                                                 | out                                                                  |  |  |
|                                                                |                                                                                                                                                                                                                                                                                                                                                                                                                                                                                                                                                                                                                                                                                                                                                                                                                                                                                                                                                                                                                                                                                                                                                                                                                                                                                                                                                                                                                                                                                                                                                                                                                                                                                                                                                                                                                                                                                    |                                                                       |                                                                      |  |  |
| III. <u>Reading sho</u>                                        | rt sentence:                                                                                                                                                                                                                                                                                                                                                                                                                                                                                                                                                                                                                                                                                                                                                                                                                                                                                                                                                                                                                                                                                                                                                                                                                                                                                                                                                                                                                                                                                                                                                                                                                                                                                                                                                                                                                                                                       |                                                                       | .9                                                                   |  |  |
| A- <u>Read the sentene</u>                                     | ces then choose the corr                                                                                                                                                                                                                                                                                                                                                                                                                                                                                                                                                                                                                                                                                                                                                                                                                                                                                                                                                                                                                                                                                                                                                                                                                                                                                                                                                                                                                                                                                                                                                                                                                                                                                                                                                                                                                                                           | rect sentence for each p                                              | icture:                                                              |  |  |
|                                                                |                                                                                                                                                                                                                                                                                                                                                                                                                                                                                                                                                                                                                                                                                                                                                                                                                                                                                                                                                                                                                                                                                                                                                                                                                                                                                                                                                                                                                                                                                                                                                                                                                                                                                                                                                                                                                                                                                    |                                                                       |                                                                      |  |  |
| <ul><li>a. He played football.</li><li>b. He got up.</li></ul> | <ul><li>a. He is a businessman.</li><li>b. He is a cook.</li></ul>                                                                                                                                                                                                                                                                                                                                                                                                                                                                                                                                                                                                                                                                                                                                                                                                                                                                                                                                                                                                                                                                                                                                                                                                                                                                                                                                                                                                                                                                                                                                                                                                                                                                                                                                                                                                                 | <ul><li>a. I ride the bus home.</li><li>b. I jump into bed.</li></ul> | <ul><li>a. I design buildings.</li><li>b. I teach English.</li></ul> |  |  |
| ·                                                              | 1                                                                                                                                                                                                                                                                                                                                                                                                                                                                                                                                                                                                                                                                                                                                                                                                                                                                                                                                                                                                                                                                                                                                                                                                                                                                                                                                                                                                                                                                                                                                                                                                                                                                                                                                                                                                                                                                                  | 1                                                                     |                                                                      |  |  |
|                                                                |                                                                                                                                                                                                                                                                                                                                                                                                                                                                                                                                                                                                                                                                                                                                                                                                                                                                                                                                                                                                                                                                                                                                                                                                                                                                                                                                                                                                                                                                                                                                                                                                                                                                                                                                                                                                                                                                                    |                                                                       |                                                                      |  |  |

| B- <u>Grammar:</u>                       |                   |               |        |           |       |  |  |
|------------------------------------------|-------------------|---------------|--------|-----------|-------|--|--|
| A- <u>Choose the cor</u>                 | rect answer:      |               |        |           |       |  |  |
| 1- A: is he? B: He is my <u>father</u> . |                   |               |        |           |       |  |  |
| a- Where                                 | b- What           |               | c- W   | Vho       |       |  |  |
| 2- <u>Yesterday</u> , I                  | my homework       | at 5 o'clock. |        |           |       |  |  |
| a- did                                   | b- do             |               | c- d   | oes       |       |  |  |
| C- <u>Vocabulary:</u>                    |                   |               |        |           |       |  |  |
| A- <u>Choose the correc</u>              | t answer:         |               |        |           |       |  |  |
|                                          | 1000              | 000           | $\sum$ | Ĩ         |       |  |  |
|                                          | - thousand        | a- co         |        | a- waiter |       |  |  |
|                                          | - hundred         | b- dre        | eam    | b- engine | eer   |  |  |
| D- <u>Orthography:</u>                   |                   |               |        | 9         |       |  |  |
| A- <u>Choose the correc</u>              | t missing letters | <u>:</u>      |        |           |       |  |  |
|                                          | ock spr           |               | err    |           | _ one |  |  |
| kn gh kn                                 | gh ng             | ck            | sh c   | ch wh     | ph    |  |  |
|                                          |                   |               |        |           |       |  |  |