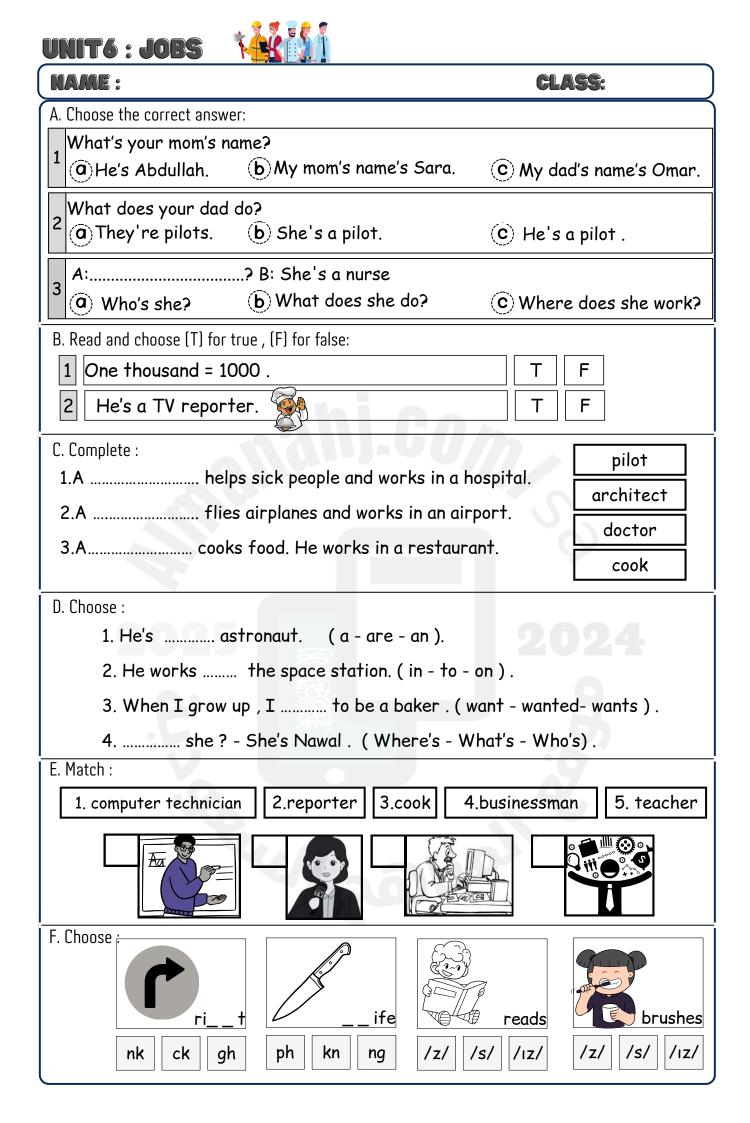

| Kingdom of Saudi Arabia                                        | :<br>التعـليم                                                                                                                                                                                                                                                                                                                                                                                                                                                                                                                                                                                                                                                                                                                                                                                                                                                                                                                                                                                                                                                                                                                                                                                                                                                                                                                                                                                                                                                                                                                                                                                                                                                                                                                                                                                                                                                                      | Third Elementary Gra                                                  |                                                                      |  |  |
|----------------------------------------------------------------|------------------------------------------------------------------------------------------------------------------------------------------------------------------------------------------------------------------------------------------------------------------------------------------------------------------------------------------------------------------------------------------------------------------------------------------------------------------------------------------------------------------------------------------------------------------------------------------------------------------------------------------------------------------------------------------------------------------------------------------------------------------------------------------------------------------------------------------------------------------------------------------------------------------------------------------------------------------------------------------------------------------------------------------------------------------------------------------------------------------------------------------------------------------------------------------------------------------------------------------------------------------------------------------------------------------------------------------------------------------------------------------------------------------------------------------------------------------------------------------------------------------------------------------------------------------------------------------------------------------------------------------------------------------------------------------------------------------------------------------------------------------------------------------------------------------------------------------------------------------------------------|-----------------------------------------------------------------------|----------------------------------------------------------------------|--|--|
| Ministry of Education                                          | Notifield to the second s |                                                                       | Second Term                                                          |  |  |
| Elementary                                                     |                                                                                                                                                                                                                                                                                                                                                                                                                                                                                                                                                                                                                                                                                                                                                                                                                                                                                                                                                                                                                                                                                                                                                                                                                                                                                                                                                                                                                                                                                                                                                                                                                                                                                                                                                                                                                                                                                    | xam 1446 AH                                                           | 20                                                                   |  |  |
| Name:                                                          |                                                                                                                                                                                                                                                                                                                                                                                                                                                                                                                                                                                                                                                                                                                                                                                                                                                                                                                                                                                                                                                                                                                                                                                                                                                                                                                                                                                                                                                                                                                                                                                                                                                                                                                                                                                                                                                                                    |                                                                       | Class :                                                              |  |  |
| I. <u>General Q</u>                                            | uestions:                                                                                                                                                                                                                                                                                                                                                                                                                                                                                                                                                                                                                                                                                                                                                                                                                                                                                                                                                                                                                                                                                                                                                                                                                                                                                                                                                                                                                                                                                                                                                                                                                                                                                                                                                                                                                                                                          |                                                                       |                                                                      |  |  |
| A- <u>Choose tl</u>                                            | he correct answer:                                                                                                                                                                                                                                                                                                                                                                                                                                                                                                                                                                                                                                                                                                                                                                                                                                                                                                                                                                                                                                                                                                                                                                                                                                                                                                                                                                                                                                                                                                                                                                                                                                                                                                                                                                                                                                                                 |                                                                       |                                                                      |  |  |
| 1- What time <u>did</u> you                                    | take a bath yesterday                                                                                                                                                                                                                                                                                                                                                                                                                                                                                                                                                                                                                                                                                                                                                                                                                                                                                                                                                                                                                                                                                                                                                                                                                                                                                                                                                                                                                                                                                                                                                                                                                                                                                                                                                                                                                                                              | y?                                                                    |                                                                      |  |  |
| a- I usually take a bath                                       | at 9 o'clock.                                                                                                                                                                                                                                                                                                                                                                                                                                                                                                                                                                                                                                                                                                                                                                                                                                                                                                                                                                                                                                                                                                                                                                                                                                                                                                                                                                                                                                                                                                                                                                                                                                                                                                                                                                                                                                                                      | b - Yesterday, I took                                                 | a bath at 9 o'clock.                                                 |  |  |
| 2- Do you like cheese                                          | ?                                                                                                                                                                                                                                                                                                                                                                                                                                                                                                                                                                                                                                                                                                                                                                                                                                                                                                                                                                                                                                                                                                                                                                                                                                                                                                                                                                                                                                                                                                                                                                                                                                                                                                                                                                                                                                                                                  | 1                                                                     |                                                                      |  |  |
| a- No, it isn't.                                               | - <b>a</b> hl                                                                                                                                                                                                                                                                                                                                                                                                                                                                                                                                                                                                                                                                                                                                                                                                                                                                                                                                                                                                                                                                                                                                                                                                                                                                                                                                                                                                                                                                                                                                                                                                                                                                                                                                                                                                                                                                      | b- Yes, I do.                                                         |                                                                      |  |  |
| 3- Where do they wor                                           | ·k?                                                                                                                                                                                                                                                                                                                                                                                                                                                                                                                                                                                                                                                                                                                                                                                                                                                                                                                                                                                                                                                                                                                                                                                                                                                                                                                                                                                                                                                                                                                                                                                                                                                                                                                                                                                                                                                                                |                                                                       |                                                                      |  |  |
| a- They are doctors.                                           |                                                                                                                                                                                                                                                                                                                                                                                                                                                                                                                                                                                                                                                                                                                                                                                                                                                                                                                                                                                                                                                                                                                                                                                                                                                                                                                                                                                                                                                                                                                                                                                                                                                                                                                                                                                                                                                                                    | b- In the hospital.                                                   | 0                                                                    |  |  |
| 4- What does your un                                           | ncle do?                                                                                                                                                                                                                                                                                                                                                                                                                                                                                                                                                                                                                                                                                                                                                                                                                                                                                                                                                                                                                                                                                                                                                                                                                                                                                                                                                                                                                                                                                                                                                                                                                                                                                                                                                                                                                                                                           |                                                                       | Ö                                                                    |  |  |
| a- reporter                                                    |                                                                                                                                                                                                                                                                                                                                                                                                                                                                                                                                                                                                                                                                                                                                                                                                                                                                                                                                                                                                                                                                                                                                                                                                                                                                                                                                                                                                                                                                                                                                                                                                                                                                                                                                                                                                                                                                                    | b- Ali                                                                |                                                                      |  |  |
| II. <u>Controlled V</u>                                        | Writing:                                                                                                                                                                                                                                                                                                                                                                                                                                                                                                                                                                                                                                                                                                                                                                                                                                                                                                                                                                                                                                                                                                                                                                                                                                                                                                                                                                                                                                                                                                                                                                                                                                                                                                                                                                                                                                                                           |                                                                       | 004                                                                  |  |  |
| A- <u>Rearran</u> g                                            | ge the words to form a                                                                                                                                                                                                                                                                                                                                                                                                                                                                                                                                                                                                                                                                                                                                                                                                                                                                                                                                                                                                                                                                                                                                                                                                                                                                                                                                                                                                                                                                                                                                                                                                                                                                                                                                                                                                                                                             | a sentence:                                                           | UZA                                                                  |  |  |
| put                                                            | Firefighters                                                                                                                                                                                                                                                                                                                                                                                                                                                                                                                                                                                                                                                                                                                                                                                                                                                                                                                                                                                                                                                                                                                                                                                                                                                                                                                                                                                                                                                                                                                                                                                                                                                                                                                                                                                                                                                                       | fires                                                                 | out                                                                  |  |  |
|                                                                |                                                                                                                                                                                                                                                                                                                                                                                                                                                                                                                                                                                                                                                                                                                                                                                                                                                                                                                                                                                                                                                                                                                                                                                                                                                                                                                                                                                                                                                                                                                                                                                                                                                                                                                                                                                                                                                                                    |                                                                       |                                                                      |  |  |
| III. <u>Reading sho</u>                                        | rt sentence:                                                                                                                                                                                                                                                                                                                                                                                                                                                                                                                                                                                                                                                                                                                                                                                                                                                                                                                                                                                                                                                                                                                                                                                                                                                                                                                                                                                                                                                                                                                                                                                                                                                                                                                                                                                                                                                                       |                                                                       | .9                                                                   |  |  |
| A- <u>Read the sentene</u>                                     | ces then choose the corr                                                                                                                                                                                                                                                                                                                                                                                                                                                                                                                                                                                                                                                                                                                                                                                                                                                                                                                                                                                                                                                                                                                                                                                                                                                                                                                                                                                                                                                                                                                                                                                                                                                                                                                                                                                                                                                           | rect sentence for each p                                              | icture:                                                              |  |  |
|                                                                |                                                                                                                                                                                                                                                                                                                                                                                                                                                                                                                                                                                                                                                                                                                                                                                                                                                                                                                                                                                                                                                                                                                                                                                                                                                                                                                                                                                                                                                                                                                                                                                                                                                                                                                                                                                                                                                                                    |                                                                       |                                                                      |  |  |
| <ul><li>a. He played football.</li><li>b. He got up.</li></ul> | <ul><li>a. He is a businessman.</li><li>b. He is a cook.</li></ul>                                                                                                                                                                                                                                                                                                                                                                                                                                                                                                                                                                                                                                                                                                                                                                                                                                                                                                                                                                                                                                                                                                                                                                                                                                                                                                                                                                                                                                                                                                                                                                                                                                                                                                                                                                                                                 | <ul><li>a. I ride the bus home.</li><li>b. I jump into bed.</li></ul> | <ul><li>a. I design buildings.</li><li>b. I teach English.</li></ul> |  |  |
| ·                                                              | 1                                                                                                                                                                                                                                                                                                                                                                                                                                                                                                                                                                                                                                                                                                                                                                                                                                                                                                                                                                                                                                                                                                                                                                                                                                                                                                                                                                                                                                                                                                                                                                                                                                                                                                                                                                                                                                                                                  | 1                                                                     |                                                                      |  |  |
|                                                                |                                                                                                                                                                                                                                                                                                                                                                                                                                                                                                                                                                                                                                                                                                                                                                                                                                                                                                                                                                                                                                                                                                                                                                                                                                                                                                                                                                                                                                                                                                                                                                                                                                                                                                                                                                                                                                                                                    |                                                                       |                                                                      |  |  |

| B- <u>Grammar:</u>                       |                   |               |        |           |       |  |  |
|------------------------------------------|-------------------|---------------|--------|-----------|-------|--|--|
| A- <u>Choose the cor</u>                 | rect answer:      |               |        |           |       |  |  |
| 1- A: is he? B: He is my <u>father</u> . |                   |               |        |           |       |  |  |
| a- Where                                 | b- What           |               | c- W   | Vho       |       |  |  |
| 2- <u>Yesterday</u> , I                  | my homework       | at 5 o'clock. |        |           |       |  |  |
| a- did                                   | b- do             |               | c- d   | oes       |       |  |  |
| C- <u>Vocabulary:</u>                    |                   |               |        |           |       |  |  |
| A- <u>Choose the correc</u>              | t answer:         |               |        |           |       |  |  |
|                                          | 1000              | 000           | $\sum$ | Ĩ         |       |  |  |
|                                          | - thousand        | a- co         |        | a- waiter |       |  |  |
|                                          | - hundred         | b- dre        | eam    | b- engine | eer   |  |  |
| D- <u>Orthography:</u>                   |                   |               |        | 9         |       |  |  |
| A- <u>Choose the correc</u>              | t missing letters | <u>:</u>      |        |           |       |  |  |
|                                          | ock spr           |               | err    |           | _ one |  |  |
| kn gh kn                                 | gh ng             | ck            | sh c   | ch wh     | ph    |  |  |
|                                          |                   |               |        |           |       |  |  |