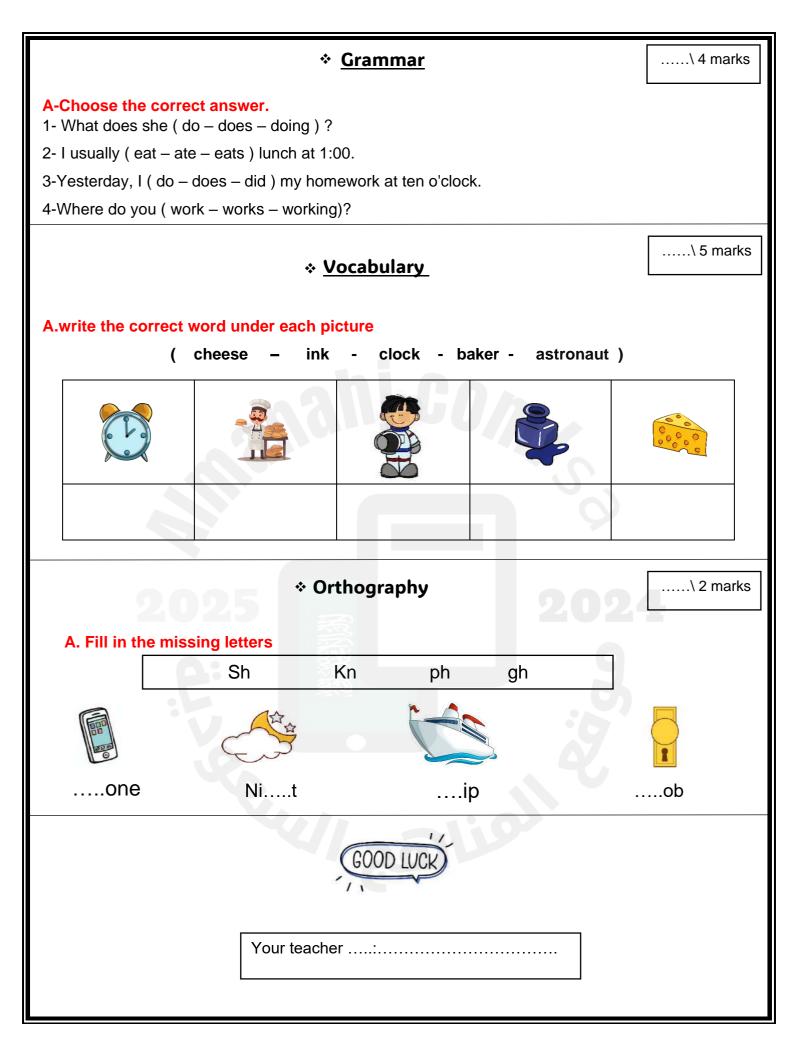

|           |
|                                                         |                               |                       |           |
|                                                         |                               |                       | 9         |
|                                                         |                               |                       |           |
| مادترا                                                  |                               |                       |           |
|                                                         |                               |                       |           |
|                                                         |                               |                       |           |



| Kingdom of Saudi Arabia<br>Ministry of Education<br>Education Directorate<br>School                                                                                                              | بذج الد                                             |                                                                            | nglish Language<br>elementary Grade<br>period Exam<br>\20 |
|--------------------------------------------------------------------------------------------------------------------------------------------------------------------------------------------------|-----------------------------------------------------|----------------------------------------------------------------------------|-----------------------------------------------------------|
| Student's Name :