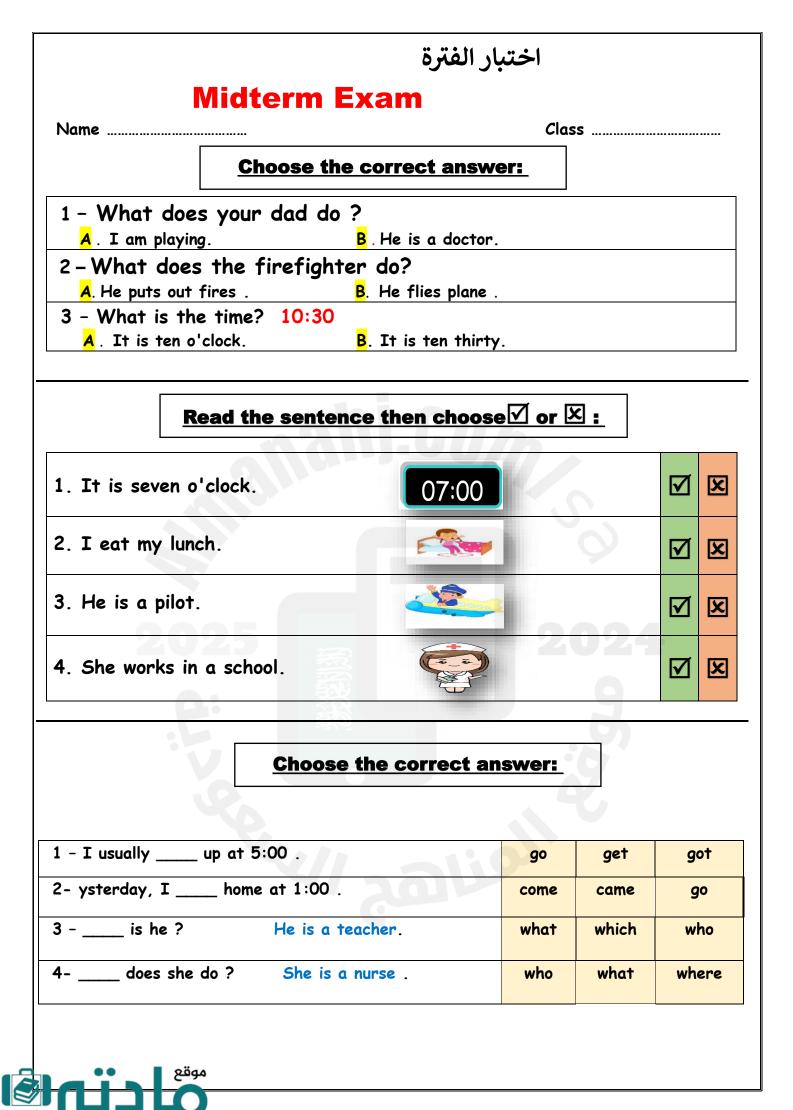

| Total                                                                   |           |                  |               | ducation<br>cation Directorate |       |
|-------------------------------------------------------------------------|-----------|------------------|---------------|--------------------------------|-------|
| 20 / الدرجة / 20                                                        | الفصا     |                  |               | سم ثلاثى:                      | الاند |
|                                                                         |           | neral Question   |               |                                | / 3   |
| Choose the correct answer:                                              |           |                  | <u>-</u>      |                                | / 3   |
| <ol> <li>1 - What does your dad d</li> <li>A . I am playing.</li> </ol> |           | B . He is a      | doctor.       |                                |       |
| 2 – What does the firefig<br>A. He puts out fires .                     | hter do?  | B. He flies      | plane         |                                |       |
| 3 - What is the time? 10:30<br>A . It is ten o'clock.                   | ahl.      | B. It is ten     | •             |                                |       |
| Read the sentence then choose                                           |           | iding short sent | tences        |                                | / 3   |
| 1. It is seven o'clock.                                                 |           | 07:00            |               | V                              | ×     |
| 2. I eat my lunch.                                                      | 穀         |                  | 2024          | V                              | X     |
| 3. He is a pilot.                                                       |           |                  | 2             | V                              | X     |
|                                                                         |           | <u>Grammar</u>   |               |                                | / 3   |
| Choose the correct answer:                                              |           |                  |               |                                |       |
| 1 - I usually up at 5:00 .                                              |           | A. go            | B. <b>get</b> | С. д                           | ot    |
| 2- yesterday, I home at 1:0                                             | Ο.        | A. come          | B. came       | С. д                           | 0     |
| <b>3-</b> does she do ? She is a                                        | a nurse . | A. who           | B. what       | C. <b>N</b>                    | here  |
|                                                                         |           |                  | نراھ          | <b>ا</b> د                     | موقع  |

| Total     Ministry of Midter       20     Midter                           |                             | Kingdom of Saud<br>Ministry of Educ<br>Educati | cation<br>on Directorate |
|----------------------------------------------------------------------------|-----------------------------|------------------------------------------------|--------------------------|
| E                                                                          | lementary <mark>Grad</mark> | 2                                              |                          |
| <br>Choose the correct answer:                                             | <u>General Question</u>     | <u>s</u>                                       | / 3                      |
|                                                                            |                             |                                                |                          |
| <ol> <li>1 - What does your dad do ?</li> <li>A . I am playing.</li> </ol> | B. He is a                  | doctor                                         |                          |
| 2 – What does the firefighter do                                           | _                           |                                                |                          |
| A. He puts out fires .                                                     | B. He flies                 | plane .                                        |                          |
| 3 - What is the time? 10:30                                                | JEUU                        |                                                |                          |
| A . It is ten o'clock.                                                     | <mark>B</mark> . It is ten  | thirty.                                        |                          |
|                                                                            |                             |                                                |                          |
|                                                                            | Reading short sent          | tences                                         | / 3                      |
| Read the sentence then choose 🗹 or 🗵 :                                     |                             |                                                |                          |
| 1. It is seven o'clock.                                                    | 07:00                       | 202                                            |                          |
| 2. I eat my lunch.                                                         |                             |                                                |                          |
| 3. He is a pilot.                                                          |                             | .6                                             |                          |
|                                                                            | Grammar                     |                                                | / 3                      |
| Choose the correct answer:                                                 |                             |                                                |                          |
| 1 - I usually up at 5:00 .                                                 | A. go                       | B. <mark>get</mark>                            | C. got                   |
| 2- yesterday, I home at 1:00 .                                             | A. come                     | B. <mark>came</mark>                           | С. до                    |
| 3 does she do? She is a nurse .                                            | A. who                      | B. <mark>what</mark>                           | C. where                 |