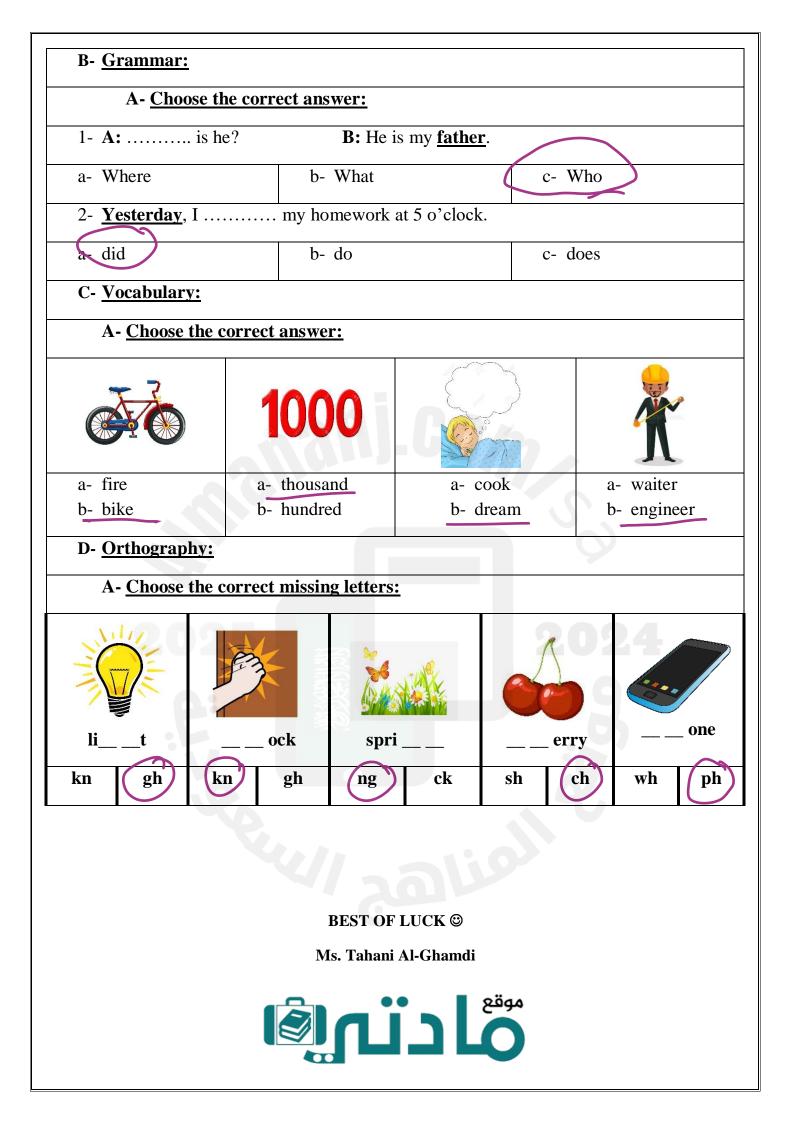

| B- <u>Grammar:</u>                       |                   |               |        |           |       |  |  |
|------------------------------------------|-------------------|---------------|--------|-----------|-------|--|--|
| A- <u>Choose the cor</u>                 | rect answer:      |               |        |           |       |  |  |
| 1- A: is he? B: He is my <u>father</u> . |                   |               |        |           |       |  |  |
| a- Where                                 | b- What           |               | c- W   | Vho       |       |  |  |
| 2- <u>Yesterday</u> , I                  | my homework       | at 5 o'clock. |        |           |       |  |  |
| a- did                                   | b- do             |               | c- d   | oes       |       |  |  |
| C- <u>Vocabulary:</u>                    |                   |               |        |           |       |  |  |
| A- <u>Choose the correc</u>              | t answer:         |               |        |           |       |  |  |
|                                          | 1000              | 000           | $\sum$ | Ĩ         |       |  |  |
|                                          | - thousand        | a- co         |        | a- waiter |       |  |  |
|                                          | - hundred         | b- dre        | eam    | b- engine | eer   |  |  |
| D- <u>Orthography:</u>                   |                   |               |        | 9         |       |  |  |
| A- <u>Choose the correc</u>              | t missing letters | <u>:</u>      |        |           |       |  |  |
|                                          | ock spr           |               | err    |           | _ one |  |  |
| kn gh kn                                 | gh ng             | ck            | sh c   | ch wh     | ph    |  |  |
|                                          |                   |               |        |           |       |  |  |