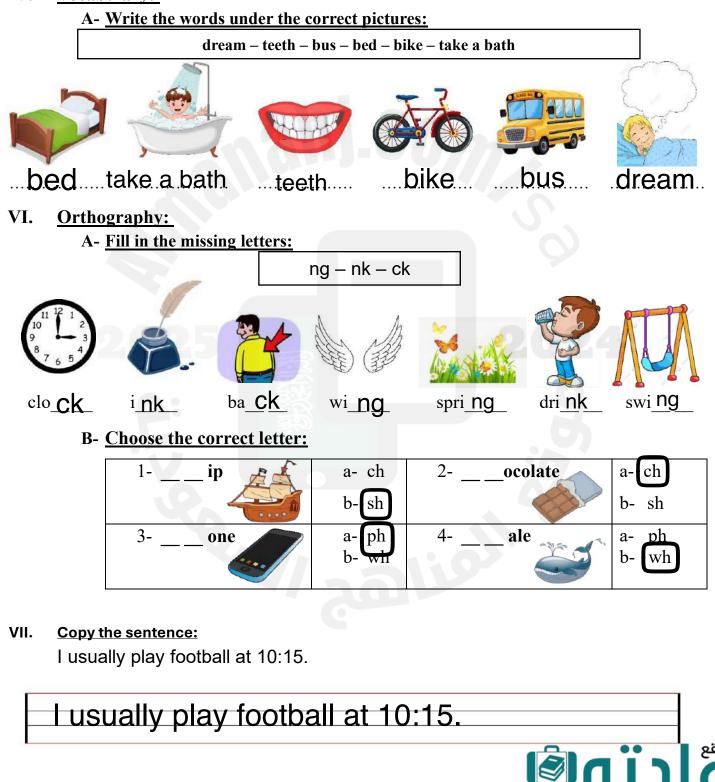

## IV. <u>Grammar:</u>

| 1-Yesterday, Ia bath at 6:00 o'clock.     | took   | take   | takes   |
|-------------------------------------------|--------|--------|---------|
| 2- Yesterday, I home at 8:00 o'clock.     | came   | come   | comes   |
| 3- I usually my homework at 5:00 o'clock. | did    | do     | does    |
| 4- I usually at 5:30.                     | got up | get up | gets up |
| 5- My dad is designer.                    | а      | an     |         |
| 6- Ali Al Garni is astronaut.             | а      | an     |         |
| 7- I went to bed 9:30.                    | on     | at     | in      |

## V. <u>Vocabulary:</u>

| $\frac{\sqrt{2} - Wr}{2}$                             | ite the words ι                   | inder the co | rract nictura  | G •  |         |                |
|-------------------------------------------------------|-----------------------------------|--------------|----------------|------|---------|----------------|
|                                                       |                                   |              | us – bed – bik |      | oth     |                |
|                                                       |                                   |              |                |      |         |                |
|                                                       |                                   |              |                |      |         |                |
| VI. <u>Orthogra</u>                                   |                                   | lattange     |                |      |         |                |
| A- <u>Fill</u>                                        | l in the missing                  |              | a nk ok        |      |         |                |
|                                                       |                                   |              | g – nk – ck    |      |         |                |
| $ \begin{array}{cccccccccccccccccccccccccccccccccccc$ | 8.                                |              |                |      |         | M              |
| clo                                                   | i t                               | a            | wi             | spri | dri     | swi            |
| B- <u>Ch</u>                                          | oose the corre                    | ect letter:  |                |      |         |                |
|                                                       | 1ip                               | FE           | a- ch          | 2-   | ocolate | a- ch          |
|                                                       |                                   |              | b- sh          |      |         | b- sh          |
|                                                       | 3 one                             |              | a- ph<br>b- wh | 4-   | ale     | a- ph<br>b- wh |
| VII. <u>Copy the s</u><br>I usually                   | <u>sentence:</u><br>play football | at 10:15.    | e              |      |         | ]              |