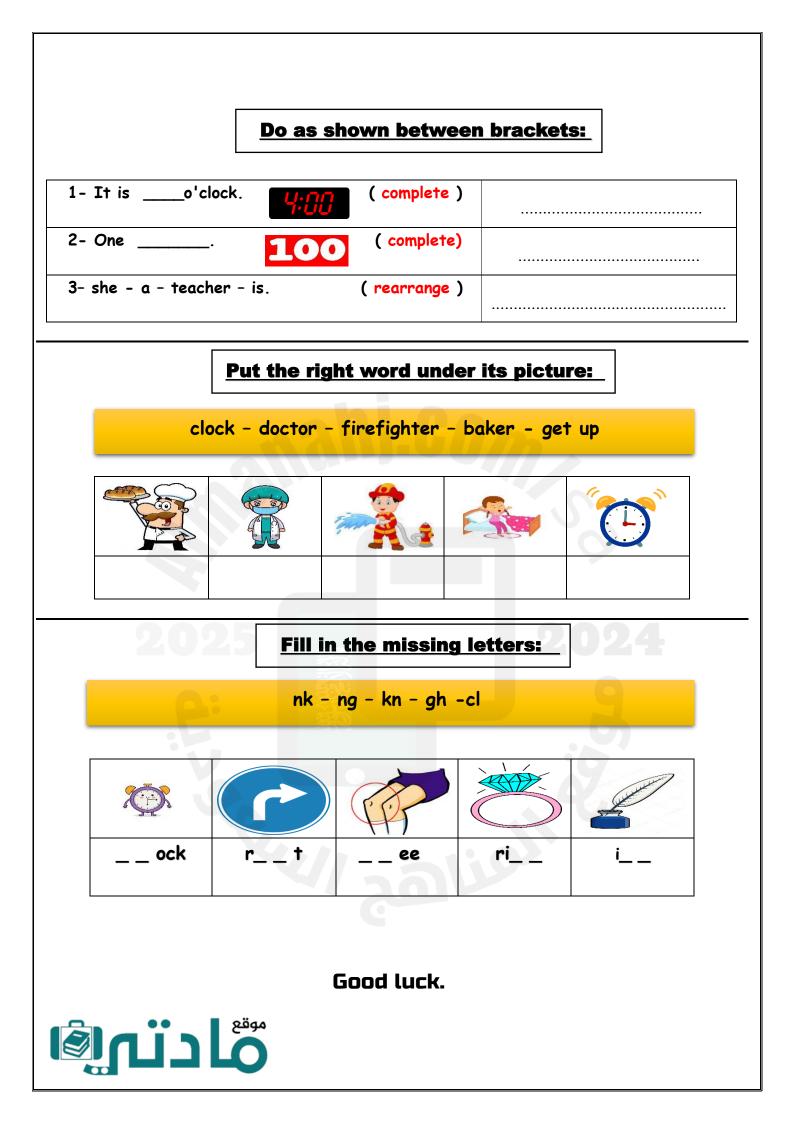

## IV. <u>Grammar:</u>

| 1-Yesterday, Ia bath at 6:00 o'clock.     | took   | take   | takes   |
|-------------------------------------------|--------|--------|---------|
| 2- Yesterday, I home at 8:00 o'clock.     | came   | come   | comes   |
| 3- I usually my homework at 5:00 o'clock. | did    | do     | does    |
| 4- I usually at 5:30.                     | got up | get up | gets up |
| 5- My dad is designer.                    | а      | an     |         |
| 6- Ali Al Garni is astronaut.             | а      | an     |         |
| 7- I went to bed 9:30.                    | on     | at     | in      |

## V. <u>Vocabulary:</u>

| $\frac{\sqrt{2} - Wr}{2}$                             | ite the words ι                   | inder the co | rract nictura  | G •  |         |                |
|-------------------------------------------------------|-----------------------------------|--------------|----------------|------|---------|----------------|
|                                                       |                                   |              | us – bed – bik |      | oth     |                |
|                                                       |                                   |              |                |      |         |                |
|                                                       |                                   |              |                |      |         |                |
| VI. <u>Orthogra</u>                                   |                                   | lattange     |                |      |         |                |
| A- <u>Fill</u>                                        | l in the missing                  |              | a nk ok        |      |         |                |
|                                                       |                                   |              | g – nk – ck    |      |         |                |
| $ \begin{array}{cccccccccccccccccccccccccccccccccccc$ | 8.                                |              |                |      |         | M              |
| clo                                                   | i t                               | a            | wi             | spri | dri     | swi            |
| B- <u>Ch</u>                                          | oose the corre                    | ect letter:  |                |      |         |                |
|                                                       | 1ip                               | FE           | a- ch          | 2-   | ocolate | a- ch          |
|                                                       |                                   |              | b- sh          |      |         | b- sh          |
|                                                       | 3 one                             |              | a- ph<br>b- wh | 4-   | ale     | a- ph<br>b- wh |
| VII. <u>Copy the s</u><br>I usually                   | <u>sentence:</u><br>play football | at 10:15.    | e              |      |         | ]              |