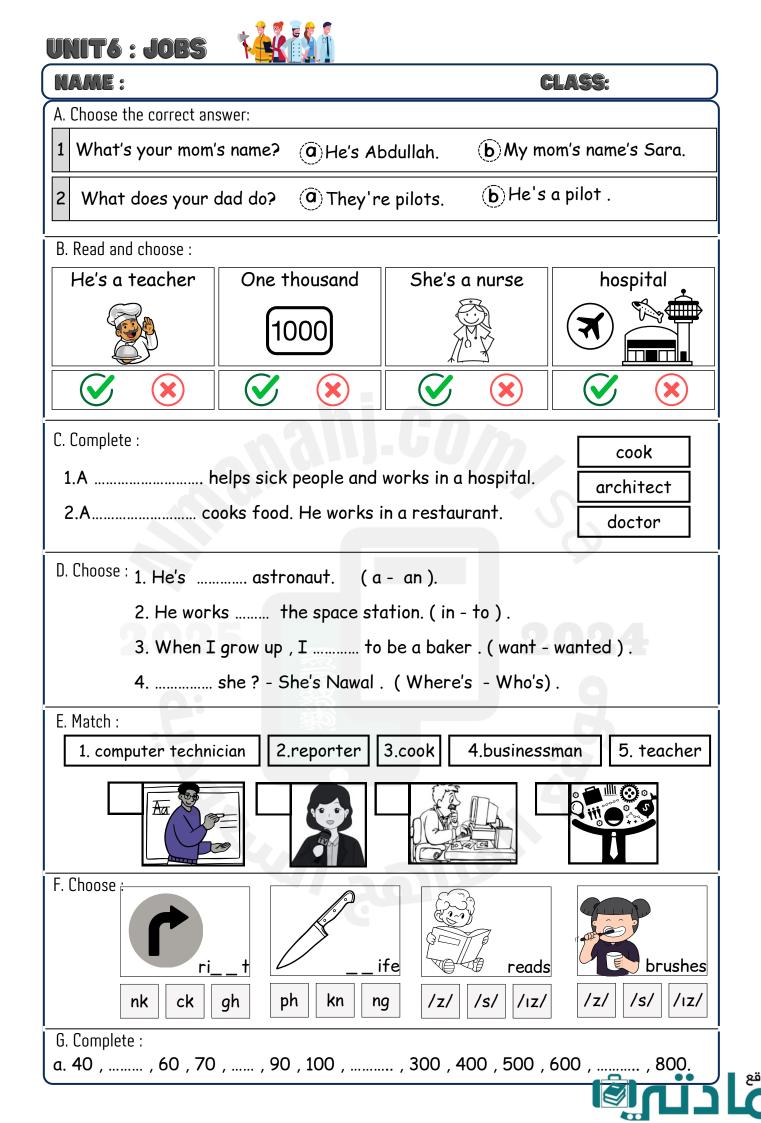

| Kingdom of Saudi Arabia                                        | :<br>التعـليم                                                                                                                                                                                                                                                                                                                                                                                                                                                                                                                                                                                                                                                                                                                                                                                                                                                                                                                                                                                                                                                                                                                                                                                                                                                                                                                                                                                                                                                                                                                                                                                                                                                                                                                                                                                                                                                                      | Third Elementary Gra                                                  |                                                                      |  |  |
|----------------------------------------------------------------|------------------------------------------------------------------------------------------------------------------------------------------------------------------------------------------------------------------------------------------------------------------------------------------------------------------------------------------------------------------------------------------------------------------------------------------------------------------------------------------------------------------------------------------------------------------------------------------------------------------------------------------------------------------------------------------------------------------------------------------------------------------------------------------------------------------------------------------------------------------------------------------------------------------------------------------------------------------------------------------------------------------------------------------------------------------------------------------------------------------------------------------------------------------------------------------------------------------------------------------------------------------------------------------------------------------------------------------------------------------------------------------------------------------------------------------------------------------------------------------------------------------------------------------------------------------------------------------------------------------------------------------------------------------------------------------------------------------------------------------------------------------------------------------------------------------------------------------------------------------------------------|-----------------------------------------------------------------------|----------------------------------------------------------------------|--|--|
| Ministry of Education                                          | Notifield to the second s |                                                                       | Second Term                                                          |  |  |
| Elementary                                                     |                                                                                                                                                                                                                                                                                                                                                                                                                                                                                                                                                                                                                                                                                                                                                                                                                                                                                                                                                                                                                                                                                                                                                                                                                                                                                                                                                                                                                                                                                                                                                                                                                                                                                                                                                                                                                                                                                    | xam 1446 AH                                                           | 20                                                                   |  |  |
| Name:                                                          |                                                                                                                                                                                                                                                                                                                                                                                                                                                                                                                                                                                                                                                                                                                                                                                                                                                                                                                                                                                                                                                                                                                                                                                                                                                                                                                                                                                                                                                                                                                                                                                                                                                                                                                                                                                                                                                                                    |                                                                       | Class :                                                              |  |  |
| I. <u>General Q</u>                                            | uestions:                                                                                                                                                                                                                                                                                                                                                                                                                                                                                                                                                                                                                                                                                                                                                                                                                                                                                                                                                                                                                                                                                                                                                                                                                                                                                                                                                                                                                                                                                                                                                                                                                                                                                                                                                                                                                                                                          |                                                                       |                                                                      |  |  |
| A- <u>Choose tl</u>                                            | he correct answer:                                                                                                                                                                                                                                                                                                                                                                                                                                                                                                                                                                                                                                                                                                                                                                                                                                                                                                                                                                                                                                                                                                                                                                                                                                                                                                                                                                                                                                                                                                                                                                                                                                                                                                                                                                                                                                                                 |                                                                       |                                                                      |  |  |
| 1- What time <u>did</u> you                                    | take a bath yesterday                                                                                                                                                                                                                                                                                                                                                                                                                                                                                                                                                                                                                                                                                                                                                                                                                                                                                                                                                                                                                                                                                                                                                                                                                                                                                                                                                                                                                                                                                                                                                                                                                                                                                                                                                                                                                                                              | y?                                                                    |                                                                      |  |  |
| a- I usually take a bath                                       | at 9 o'clock.                                                                                                                                                                                                                                                                                                                                                                                                                                                                                                                                                                                                                                                                                                                                                                                                                                                                                                                                                                                                                                                                                                                                                                                                                                                                                                                                                                                                                                                                                                                                                                                                                                                                                                                                                                                                                                                                      | b - Yesterday, I took                                                 | a bath at 9 o'clock.                                                 |  |  |
| 2- Do you like cheese                                          | ?                                                                                                                                                                                                                                                                                                                                                                                                                                                                                                                                                                                                                                                                                                                                                                                                                                                                                                                                                                                                                                                                                                                                                                                                                                                                                                                                                                                                                                                                                                                                                                                                                                                                                                                                                                                                                                                                                  | 1                                                                     |                                                                      |  |  |
| a- No, it isn't.                                               | - <b>a</b> hl                                                                                                                                                                                                                                                                                                                                                                                                                                                                                                                                                                                                                                                                                                                                                                                                                                                                                                                                                                                                                                                                                                                                                                                                                                                                                                                                                                                                                                                                                                                                                                                                                                                                                                                                                                                                                                                                      | b- Yes, I do.                                                         |                                                                      |  |  |
| 3- Where do they wor                                           | ·k?                                                                                                                                                                                                                                                                                                                                                                                                                                                                                                                                                                                                                                                                                                                                                                                                                                                                                                                                                                                                                                                                                                                                                                                                                                                                                                                                                                                                                                                                                                                                                                                                                                                                                                                                                                                                                                                                                |                                                                       |                                                                      |  |  |
| a- They are doctors.                                           |                                                                                                                                                                                                                                                                                                                                                                                                                                                                                                                                                                                                                                                                                                                                                                                                                                                                                                                                                                                                                                                                                                                                                                                                                                                                                                                                                                                                                                                                                                                                                                                                                                                                                                                                                                                                                                                                                    | b- In the hospital.                                                   | 0                                                                    |  |  |
| 4- What does your un                                           | ncle do?                                                                                                                                                                                                                                                                                                                                                                                                                                                                                                                                                                                                                                                                                                                                                                                                                                                                                                                                                                                                                                                                                                                                                                                                                                                                                                                                                                                                                                                                                                                                                                                                                                                                                                                                                                                                                                                                           |                                                                       | Ö                                                                    |  |  |
| a- reporter                                                    |                                                                                                                                                                                                                                                                                                                                                                                                                                                                                                                                                                                                                                                                                                                                                                                                                                                                                                                                                                                                                                                                                                                                                                                                                                                                                                                                                                                                                                                                                                                                                                                                                                                                                                                                                                                                                                                                                    | b- Ali                                                                |                                                                      |  |  |
| II. <u>Controlled V</u>                                        | Writing:                                                                                                                                                                                                                                                                                                                                                                                                                                                                                                                                                                                                                                                                                                                                                                                                                                                                                                                                                                                                                                                                                                                                                                                                                                                                                                                                                                                                                                                                                                                                                                                                                                                                                                                                                                                                                                                                           |                                                                       | 004                                                                  |  |  |
| A- <u>Rearran</u> g                                            | ge the words to form a                                                                                                                                                                                                                                                                                                                                                                                                                                                                                                                                                                                                                                                                                                                                                                                                                                                                                                                                                                                                                                                                                                                                                                                                                                                                                                                                                                                                                                                                                                                                                                                                                                                                                                                                                                                                                                                             | a sentence:                                                           | UZA                                                                  |  |  |
| put                                                            | Firefighters                                                                                                                                                                                                                                                                                                                                                                                                                                                                                                                                                                                                                                                                                                                                                                                                                                                                                                                                                                                                                                                                                                                                                                                                                                                                                                                                                                                                                                                                                                                                                                                                                                                                                                                                                                                                                                                                       | fires                                                                 | out                                                                  |  |  |
|                                                                |                                                                                                                                                                                                                                                                                                                                                                                                                                                                                                                                                                                                                                                                                                                                                                                                                                                                                                                                                                                                                                                                                                                                                                                                                                                                                                                                                                                                                                                                                                                                                                                                                                                                                                                                                                                                                                                                                    |                                                                       |                                                                      |  |  |
| III. <u>Reading sho</u>                                        | rt sentence:                                                                                                                                                                                                                                                                                                                                                                                                                                                                                                                                                                                                                                                                                                                                                                                                                                                                                                                                                                                                                                                                                                                                                                                                                                                                                                                                                                                                                                                                                                                                                                                                                                                                                                                                                                                                                                                                       |                                                                       | .9                                                                   |  |  |
| A- <u>Read the sentene</u>                                     | ces then choose the corr                                                                                                                                                                                                                                                                                                                                                                                                                                                                                                                                                                                                                                                                                                                                                                                                                                                                                                                                                                                                                                                                                                                                                                                                                                                                                                                                                                                                                                                                                                                                                                                                                                                                                                                                                                                                                                                           | rect sentence for each p                                              | icture:                                                              |  |  |
|                                                                |                                                                                                                                                                                                                                                                                                                                                                                                                                                                                                                                                                                                                                                                                                                                                                                                                                                                                                                                                                                                                                                                                                                                                                                                                                                                                                                                                                                                                                                                                                                                                                                                                                                                                                                                                                                                                                                                                    |                                                                       |                                                                      |  |  |
| <ul><li>a. He played football.</li><li>b. He got up.</li></ul> | <ul><li>a. He is a businessman.</li><li>b. He is a cook.</li></ul>                                                                                                                                                                                                                                                                                                                                                                                                                                                                                                                                                                                                                                                                                                                                                                                                                                                                                                                                                                                                                                                                                                                                                                                                                                                                                                                                                                                                                                                                                                                                                                                                                                                                                                                                                                                                                 | <ul><li>a. I ride the bus home.</li><li>b. I jump into bed.</li></ul> | <ul><li>a. I design buildings.</li><li>b. I teach English.</li></ul> |  |  |
| ·                                                              | 1                                                                                                                                                                                                                                                                                                                                                                                                                                                                                                                                                                                                                                                                                                                                                                                                                                                                                                                                                                                                                                                                                                                                                                                                                                                                                                                                                                                                                                                                                                                                                                                                                                                                                                                                                                                                                                                                                  | 1                                                                     |                                                                      |  |  |
|                                                                |                                                                                                                                                                                                                                                                                                                                                                                                                                                                                                                                                                                                                                                                                                                                                                                                                                                                                                                                                                                                                                                                                                                                                                                                                                                                                                                                                                                                                                                                                                                                                                                                                                                                                                                                                                                                                                                                                    |                                                                       |                                                                      |  |  |

| B- <u>Grammar:</u>                       |                   |               |        |           |       |  |  |
|------------------------------------------|-------------------|---------------|--------|-----------|-------|--|--|
| A- <u>Choose the cor</u>                 | rect answer:      |               |        |           |       |  |  |
| 1- A: is he? B: He is my <u>father</u> . |                   |               |        |           |       |  |  |
| a- Where                                 | b- What           |               | c- W   | Vho       |       |  |  |
| 2- <u>Yesterday</u> , I                  | my homework       | at 5 o'clock. |        |           |       |  |  |
| a- did                                   | b- do             |               | c- d   | oes       |       |  |  |
| C- <u>Vocabulary:</u>                    |                   |               |        |           |       |  |  |
| A- <u>Choose the correc</u>              | t answer:         |               |        |           |       |  |  |
|                                          | 1000              | 000           | $\sum$ | Ĩ         |       |  |  |
|                                          | - thousand        | a- co         |        | a- waiter |       |  |  |
|                                          | - hundred         | b- dre        | eam    | b- engine | eer   |  |  |
| D- <u>Orthography:</u>                   |                   |               |        | 9         |       |  |  |
| A- <u>Choose the correc</u>              | t missing letters | <u>:</u>      |        |           |       |  |  |
|                                          | ock spr           |               | err    |           | _ one |  |  |
| kn gh kn                                 | gh ng             | ck            | sh c   | ch wh     | ph    |  |  |
|                                          |                   |               |        |           |       |  |  |