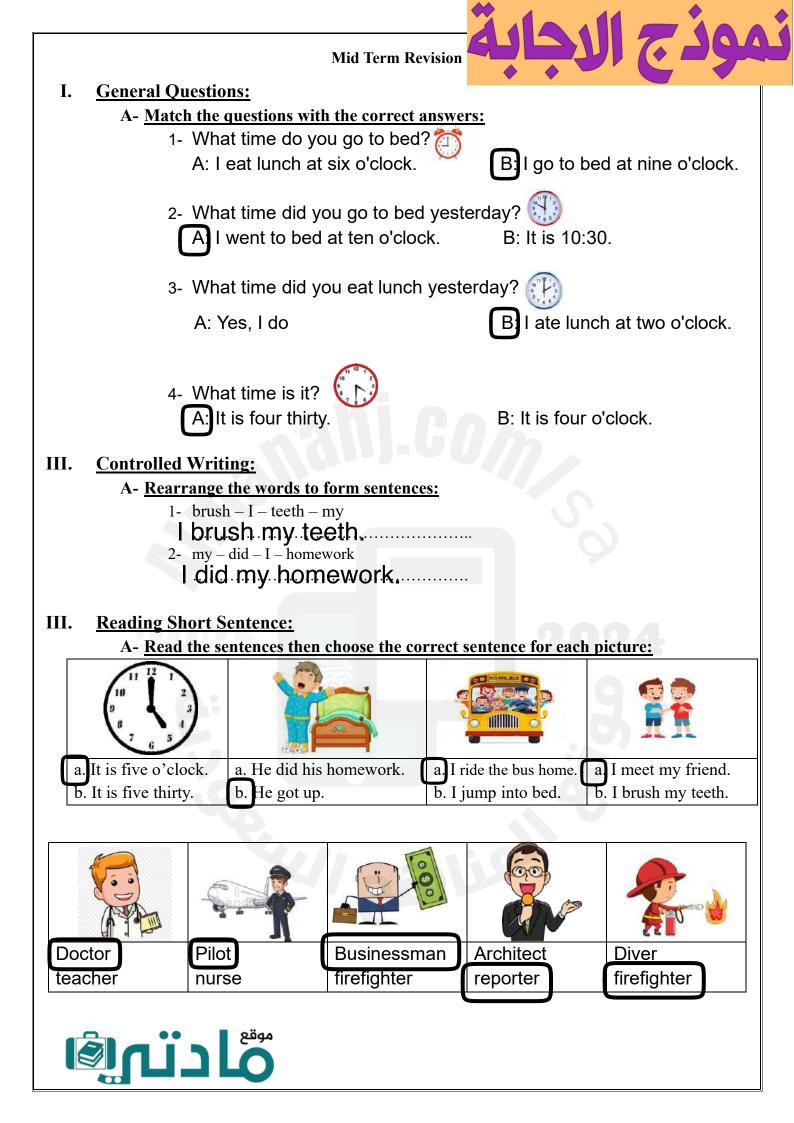

## V. <u>Vocabulary:</u>

| $\frac{\sqrt{2} - Wr}{2}$                             | ite the words ι                   | inder the co | rract nictura  | G •  |         |                |
|-------------------------------------------------------|-----------------------------------|--------------|----------------|------|---------|----------------|
|                                                       |                                   |              | us – bed – bik |      | oth     |                |
|                                                       |                                   |              |                |      |         |                |
|                                                       |                                   |              |                |      |         |                |
| VI. <u>Orthogra</u>                                   |                                   | lattange     |                |      |         |                |
| A- <u>Fill</u>                                        | l in the missing                  |              | a nk ok        |      |         |                |
|                                                       |                                   |              | g – nk – ck    |      |         |                |
| $ \begin{array}{cccccccccccccccccccccccccccccccccccc$ | 8.                                |              |                |      |         | M              |
| clo                                                   | i t                               | a            | wi             | spri | dri     | swi            |
| B- <u>Ch</u>                                          | oose the corre                    | ect letter:  |                |      |         |                |
|                                                       | 1ip                               | FE           | a- ch          | 2-   | ocolate | a- ch          |
|                                                       |                                   |              | b- sh          |      |         | b- sh          |
|                                                       | 3 one                             |              | a- ph<br>b- wh | 4-   | ale     | a- ph<br>b- wh |
| VII. <u>Copy the s</u><br>I usually                   | <u>sentence:</u><br>play football | at 10:15.    | e              |      |         | ]              |