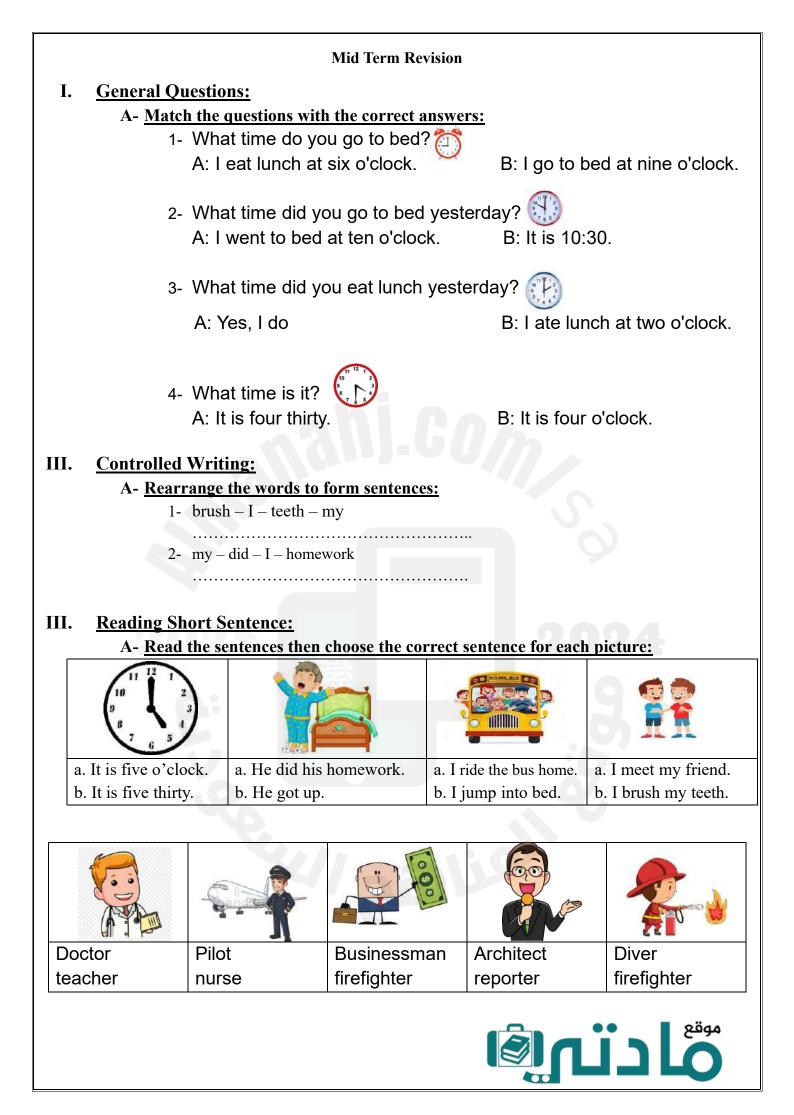

| Kingdom of Saudi Arabia                                        | :<br>التعـليم                                                                                                                                                                                                                                                                                                                                                                                                                                                                                                                                                                                                                                                                                                                                                                                                                                                                                                                                                                                                                                                                                                                                                                                                                                                                                                                                                                                                                                                                                                                                                                                                                                                                                                                                                                                                                                                                      | Third Elementary Gra                                                  |                                                                      |  |  |
|----------------------------------------------------------------|------------------------------------------------------------------------------------------------------------------------------------------------------------------------------------------------------------------------------------------------------------------------------------------------------------------------------------------------------------------------------------------------------------------------------------------------------------------------------------------------------------------------------------------------------------------------------------------------------------------------------------------------------------------------------------------------------------------------------------------------------------------------------------------------------------------------------------------------------------------------------------------------------------------------------------------------------------------------------------------------------------------------------------------------------------------------------------------------------------------------------------------------------------------------------------------------------------------------------------------------------------------------------------------------------------------------------------------------------------------------------------------------------------------------------------------------------------------------------------------------------------------------------------------------------------------------------------------------------------------------------------------------------------------------------------------------------------------------------------------------------------------------------------------------------------------------------------------------------------------------------------|-----------------------------------------------------------------------|----------------------------------------------------------------------|--|--|
| Ministry of Education                                          | Notifield to the second s |                                                                       | Second Term                                                          |  |  |
| Elementary                                                     |                                                                                                                                                                                                                                                                                                                                                                                                                                                                                                                                                                                                                                                                                                                                                                                                                                                                                                                                                                                                                                                                                                                                                                                                                                                                                                                                                                                                                                                                                                                                                                                                                                                                                                                                                                                                                                                                                    | xam 1446 AH                                                           | 20                                                                   |  |  |
| Name:                                                          |                                                                                                                                                                                                                                                                                                                                                                                                                                                                                                                                                                                                                                                                                                                                                                                                                                                                                                                                                                                                                                                                                                                                                                                                                                                                                                                                                                                                                                                                                                                                                                                                                                                                                                                                                                                                                                                                                    |                                                                       | Class :                                                              |  |  |
| I. <u>General Q</u>                                            | uestions:                                                                                                                                                                                                                                                                                                                                                                                                                                                                                                                                                                                                                                                                                                                                                                                                                                                                                                                                                                                                                                                                                                                                                                                                                                                                                                                                                                                                                                                                                                                                                                                                                                                                                                                                                                                                                                                                          |                                                                       |                                                                      |  |  |
| A- <u>Choose tl</u>                                            | he correct answer:                                                                                                                                                                                                                                                                                                                                                                                                                                                                                                                                                                                                                                                                                                                                                                                                                                                                                                                                                                                                                                                                                                                                                                                                                                                                                                                                                                                                                                                                                                                                                                                                                                                                                                                                                                                                                                                                 |                                                                       |                                                                      |  |  |
| 1- What time <u>did</u> you                                    | take a bath yesterday                                                                                                                                                                                                                                                                                                                                                                                                                                                                                                                                                                                                                                                                                                                                                                                                                                                                                                                                                                                                                                                                                                                                                                                                                                                                                                                                                                                                                                                                                                                                                                                                                                                                                                                                                                                                                                                              | y?                                                                    |                                                                      |  |  |
| a- I usually take a bath                                       | at 9 o'clock.                                                                                                                                                                                                                                                                                                                                                                                                                                                                                                                                                                                                                                                                                                                                                                                                                                                                                                                                                                                                                                                                                                                                                                                                                                                                                                                                                                                                                                                                                                                                                                                                                                                                                                                                                                                                                                                                      | b - Yesterday, I took                                                 | a bath at 9 o'clock.                                                 |  |  |
| 2- Do you like cheese                                          | ?                                                                                                                                                                                                                                                                                                                                                                                                                                                                                                                                                                                                                                                                                                                                                                                                                                                                                                                                                                                                                                                                                                                                                                                                                                                                                                                                                                                                                                                                                                                                                                                                                                                                                                                                                                                                                                                                                  | 1                                                                     |                                                                      |  |  |
| a- No, it isn't.                                               | - <b>a</b> hl                                                                                                                                                                                                                                                                                                                                                                                                                                                                                                                                                                                                                                                                                                                                                                                                                                                                                                                                                                                                                                                                                                                                                                                                                                                                                                                                                                                                                                                                                                                                                                                                                                                                                                                                                                                                                                                                      | b- Yes, I do.                                                         |                                                                      |  |  |
| 3- Where do they wor                                           | ·k?                                                                                                                                                                                                                                                                                                                                                                                                                                                                                                                                                                                                                                                                                                                                                                                                                                                                                                                                                                                                                                                                                                                                                                                                                                                                                                                                                                                                                                                                                                                                                                                                                                                                                                                                                                                                                                                                                |                                                                       |                                                                      |  |  |
| a- They are doctors.                                           |                                                                                                                                                                                                                                                                                                                                                                                                                                                                                                                                                                                                                                                                                                                                                                                                                                                                                                                                                                                                                                                                                                                                                                                                                                                                                                                                                                                                                                                                                                                                                                                                                                                                                                                                                                                                                                                                                    | b- In the hospital.                                                   | 0                                                                    |  |  |
| 4- What does your un                                           | ncle do?                                                                                                                                                                                                                                                                                                                                                                                                                                                                                                                                                                                                                                                                                                                                                                                                                                                                                                                                                                                                                                                                                                                                                                                                                                                                                                                                                                                                                                                                                                                                                                                                                                                                                                                                                                                                                                                                           |                                                                       | Ö                                                                    |  |  |
| a- reporter                                                    |                                                                                                                                                                                                                                                                                                                                                                                                                                                                                                                                                                                                                                                                                                                                                                                                                                                                                                                                                                                                                                                                                                                                                                                                                                                                                                                                                                                                                                                                                                                                                                                                                                                                                                                                                                                                                                                                                    | b- Ali                                                                |                                                                      |  |  |
| II. <u>Controlled V</u>                                        | Writing:                                                                                                                                                                                                                                                                                                                                                                                                                                                                                                                                                                                                                                                                                                                                                                                                                                                                                                                                                                                                                                                                                                                                                                                                                                                                                                                                                                                                                                                                                                                                                                                                                                                                                                                                                                                                                                                                           |                                                                       | 004                                                                  |  |  |
| A- <u>Rearran</u> g                                            | ge the words to form a                                                                                                                                                                                                                                                                                                                                                                                                                                                                                                                                                                                                                                                                                                                                                                                                                                                                                                                                                                                                                                                                                                                                                                                                                                                                                                                                                                                                                                                                                                                                                                                                                                                                                                                                                                                                                                                             | a sentence:                                                           | UZA                                                                  |  |  |
| put                                                            | Firefighters                                                                                                                                                                                                                                                                                                                                                                                                                                                                                                                                                                                                                                                                                                                                                                                                                                                                                                                                                                                                                                                                                                                                                                                                                                                                                                                                                                                                                                                                                                                                                                                                                                                                                                                                                                                                                                                                       | fires                                                                 | out                                                                  |  |  |
|                                                                |                                                                                                                                                                                                                                                                                                                                                                                                                                                                                                                                                                                                                                                                                                                                                                                                                                                                                                                                                                                                                                                                                                                                                                                                                                                                                                                                                                                                                                                                                                                                                                                                                                                                                                                                                                                                                                                                                    |                                                                       |                                                                      |  |  |
| III. <u>Reading sho</u>                                        | rt sentence:                                                                                                                                                                                                                                                                                                                                                                                                                                                                                                                                                                                                                                                                                                                                                                                                                                                                                                                                                                                                                                                                                                                                                                                                                                                                                                                                                                                                                                                                                                                                                                                                                                                                                                                                                                                                                                                                       |                                                                       | .9                                                                   |  |  |
| A- <u>Read the sentene</u>                                     | ces then choose the corr                                                                                                                                                                                                                                                                                                                                                                                                                                                                                                                                                                                                                                                                                                                                                                                                                                                                                                                                                                                                                                                                                                                                                                                                                                                                                                                                                                                                                                                                                                                                                                                                                                                                                                                                                                                                                                                           | rect sentence for each p                                              | icture:                                                              |  |  |
|                                                                |                                                                                                                                                                                                                                                                                                                                                                                                                                                                                                                                                                                                                                                                                                                                                                                                                                                                                                                                                                                                                                                                                                                                                                                                                                                                                                                                                                                                                                                                                                                                                                                                                                                                                                                                                                                                                                                                                    |                                                                       |                                                                      |  |  |
| <ul><li>a. He played football.</li><li>b. He got up.</li></ul> | <ul><li>a. He is a businessman.</li><li>b. He is a cook.</li></ul>                                                                                                                                                                                                                                                                                                                                                                                                                                                                                                                                                                                                                                                                                                                                                                                                                                                                                                                                                                                                                                                                                                                                                                                                                                                                                                                                                                                                                                                                                                                                                                                                                                                                                                                                                                                                                 | <ul><li>a. I ride the bus home.</li><li>b. I jump into bed.</li></ul> | <ul><li>a. I design buildings.</li><li>b. I teach English.</li></ul> |  |  |
| ·                                                              | 1                                                                                                                                                                                                                                                                                                                                                                                                                                                                                                                                                                                                                                                                                                                                                                                                                                                                                                                                                                                                                                                                                                                                                                                                                                                                                                                                                                                                                                                                                                                                                                                                                                                                                                                                                                                                                                                                                  | 1                                                                     |                                                                      |  |  |
|                                                                |                                                                                                                                                                                                                                                                                                                                                                                                                                                                                                                                                                                                                                                                                                                                                                                                                                                                                                                                                                                                                                                                                                                                                                                                                                                                                                                                                                                                                                                                                                                                                                                                                                                                                                                                                                                                                                                                                    |                                                                       |                                                                      |  |  |