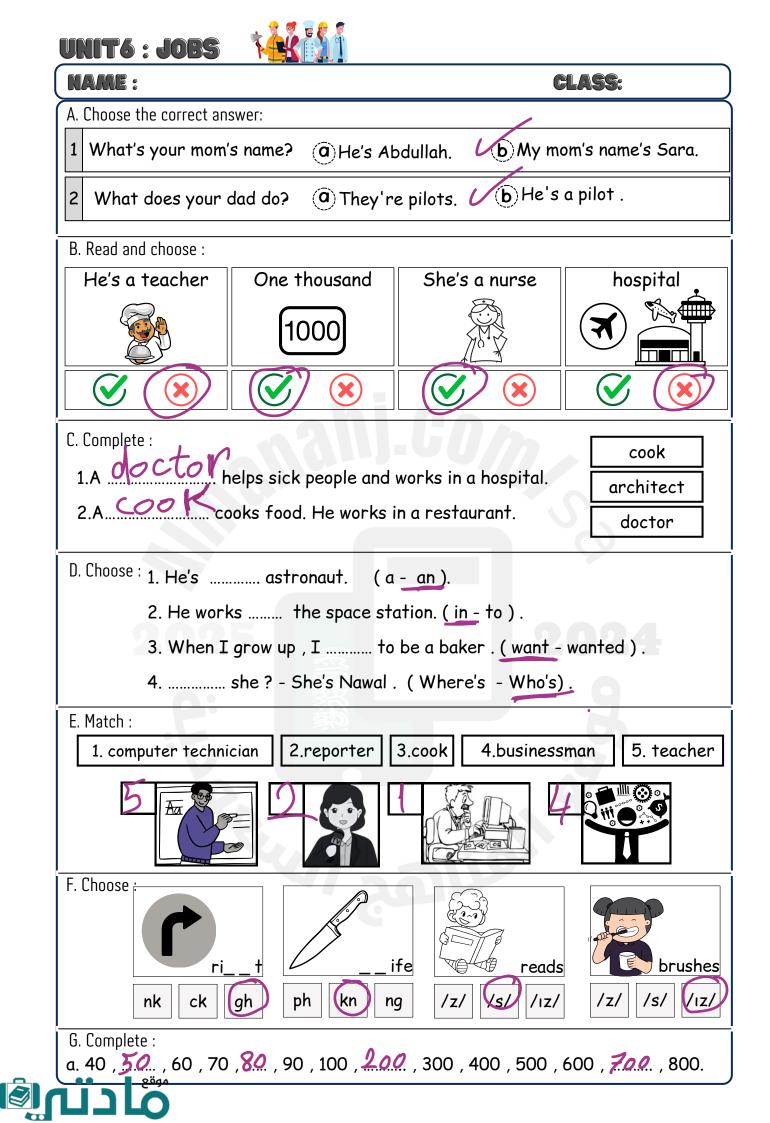

| Kingdom of Saudi Arabia                                        | :<br>التعـليم                                                                                                                                                                                                                                                                                                                                                                                                                                                                                                                                                                                                                                                                                                                                                                                                                                                                                                                                                                                                                                                                                                                                                                                                                                                                                                                                                                                                                                                                                                                                                                                                                                                                                                                                                                                                                                                                      | Third Elementary Gra                                                  |                                                                      |  |  |
|----------------------------------------------------------------|------------------------------------------------------------------------------------------------------------------------------------------------------------------------------------------------------------------------------------------------------------------------------------------------------------------------------------------------------------------------------------------------------------------------------------------------------------------------------------------------------------------------------------------------------------------------------------------------------------------------------------------------------------------------------------------------------------------------------------------------------------------------------------------------------------------------------------------------------------------------------------------------------------------------------------------------------------------------------------------------------------------------------------------------------------------------------------------------------------------------------------------------------------------------------------------------------------------------------------------------------------------------------------------------------------------------------------------------------------------------------------------------------------------------------------------------------------------------------------------------------------------------------------------------------------------------------------------------------------------------------------------------------------------------------------------------------------------------------------------------------------------------------------------------------------------------------------------------------------------------------------|-----------------------------------------------------------------------|----------------------------------------------------------------------|--|--|
| Ministry of Education                                          | Notifield to the second s |                                                                       | Second Term                                                          |  |  |
| Elementary                                                     |                                                                                                                                                                                                                                                                                                                                                                                                                                                                                                                                                                                                                                                                                                                                                                                                                                                                                                                                                                                                                                                                                                                                                                                                                                                                                                                                                                                                                                                                                                                                                                                                                                                                                                                                                                                                                                                                                    | xam 1446 AH                                                           | 20                                                                   |  |  |
| Name:                                                          |                                                                                                                                                                                                                                                                                                                                                                                                                                                                                                                                                                                                                                                                                                                                                                                                                                                                                                                                                                                                                                                                                                                                                                                                                                                                                                                                                                                                                                                                                                                                                                                                                                                                                                                                                                                                                                                                                    |                                                                       | Class :                                                              |  |  |
| I. <u>General Q</u>                                            | uestions:                                                                                                                                                                                                                                                                                                                                                                                                                                                                                                                                                                                                                                                                                                                                                                                                                                                                                                                                                                                                                                                                                                                                                                                                                                                                                                                                                                                                                                                                                                                                                                                                                                                                                                                                                                                                                                                                          |                                                                       |                                                                      |  |  |
| A- <u>Choose tl</u>                                            | he correct answer:                                                                                                                                                                                                                                                                                                                                                                                                                                                                                                                                                                                                                                                                                                                                                                                                                                                                                                                                                                                                                                                                                                                                                                                                                                                                                                                                                                                                                                                                                                                                                                                                                                                                                                                                                                                                                                                                 |                                                                       |                                                                      |  |  |
| 1- What time <u>did</u> you                                    | take a bath yesterday                                                                                                                                                                                                                                                                                                                                                                                                                                                                                                                                                                                                                                                                                                                                                                                                                                                                                                                                                                                                                                                                                                                                                                                                                                                                                                                                                                                                                                                                                                                                                                                                                                                                                                                                                                                                                                                              | y?                                                                    |                                                                      |  |  |
| a- I usually take a bath                                       | at 9 o'clock.                                                                                                                                                                                                                                                                                                                                                                                                                                                                                                                                                                                                                                                                                                                                                                                                                                                                                                                                                                                                                                                                                                                                                                                                                                                                                                                                                                                                                                                                                                                                                                                                                                                                                                                                                                                                                                                                      | b - Yesterday, I took                                                 | a bath at 9 o'clock.                                                 |  |  |
| 2- Do you like cheese                                          | ?                                                                                                                                                                                                                                                                                                                                                                                                                                                                                                                                                                                                                                                                                                                                                                                                                                                                                                                                                                                                                                                                                                                                                                                                                                                                                                                                                                                                                                                                                                                                                                                                                                                                                                                                                                                                                                                                                  | 1                                                                     |                                                                      |  |  |
| a- No, it isn't.                                               | - <b>a</b> hl                                                                                                                                                                                                                                                                                                                                                                                                                                                                                                                                                                                                                                                                                                                                                                                                                                                                                                                                                                                                                                                                                                                                                                                                                                                                                                                                                                                                                                                                                                                                                                                                                                                                                                                                                                                                                                                                      | b- Yes, I do.                                                         |                                                                      |  |  |
| 3- Where do they wor                                           | ·k?                                                                                                                                                                                                                                                                                                                                                                                                                                                                                                                                                                                                                                                                                                                                                                                                                                                                                                                                                                                                                                                                                                                                                                                                                                                                                                                                                                                                                                                                                                                                                                                                                                                                                                                                                                                                                                                                                |                                                                       |                                                                      |  |  |
| a- They are doctors.                                           |                                                                                                                                                                                                                                                                                                                                                                                                                                                                                                                                                                                                                                                                                                                                                                                                                                                                                                                                                                                                                                                                                                                                                                                                                                                                                                                                                                                                                                                                                                                                                                                                                                                                                                                                                                                                                                                                                    | b- In the hospital.                                                   | 0                                                                    |  |  |
| 4- What does your un                                           | ncle do?                                                                                                                                                                                                                                                                                                                                                                                                                                                                                                                                                                                                                                                                                                                                                                                                                                                                                                                                                                                                                                                                                                                                                                                                                                                                                                                                                                                                                                                                                                                                                                                                                                                                                                                                                                                                                                                                           |                                                                       | Ö                                                                    |  |  |
| a- reporter                                                    |                                                                                                                                                                                                                                                                                                                                                                                                                                                                                                                                                                                                                                                                                                                                                                                                                                                                                                                                                                                                                                                                                                                                                                                                                                                                                                                                                                                                                                                                                                                                                                                                                                                                                                                                                                                                                                                                                    | b- Ali                                                                |                                                                      |  |  |
| II. <u>Controlled V</u>                                        | Writing:                                                                                                                                                                                                                                                                                                                                                                                                                                                                                                                                                                                                                                                                                                                                                                                                                                                                                                                                                                                                                                                                                                                                                                                                                                                                                                                                                                                                                                                                                                                                                                                                                                                                                                                                                                                                                                                                           |                                                                       | 004                                                                  |  |  |
| A- <u>Rearran</u> g                                            | ge the words to form a                                                                                                                                                                                                                                                                                                                                                                                                                                                                                                                                                                                                                                                                                                                                                                                                                                                                                                                                                                                                                                                                                                                                                                                                                                                                                                                                                                                                                                                                                                                                                                                                                                                                                                                                                                                                                                                             | a sentence:                                                           | UZA                                                                  |  |  |
| put                                                            | Firefighters                                                                                                                                                                                                                                                                                                                                                                                                                                                                                                                                                                                                                                                                                                                                                                                                                                                                                                                                                                                                                                                                                                                                                                                                                                                                                                                                                                                                                                                                                                                                                                                                                                                                                                                                                                                                                                                                       | fires                                                                 | out                                                                  |  |  |
|                                                                |                                                                                                                                                                                                                                                                                                                                                                                                                                                                                                                                                                                                                                                                                                                                                                                                                                                                                                                                                                                                                                                                                                                                                                                                                                                                                                                                                                                                                                                                                                                                                                                                                                                                                                                                                                                                                                                                                    |                                                                       |                                                                      |  |  |
| III. <u>Reading sho</u>                                        | rt sentence:                                                                                                                                                                                                                                                                                                                                                                                                                                                                                                                                                                                                                                                                                                                                                                                                                                                                                                                                                                                                                                                                                                                                                                                                                                                                                                                                                                                                                                                                                                                                                                                                                                                                                                                                                                                                                                                                       |                                                                       | .9                                                                   |  |  |
| A- <u>Read the sentene</u>                                     | ces then choose the corr                                                                                                                                                                                                                                                                                                                                                                                                                                                                                                                                                                                                                                                                                                                                                                                                                                                                                                                                                                                                                                                                                                                                                                                                                                                                                                                                                                                                                                                                                                                                                                                                                                                                                                                                                                                                                                                           | rect sentence for each p                                              | icture:                                                              |  |  |
|                                                                |                                                                                                                                                                                                                                                                                                                                                                                                                                                                                                                                                                                                                                                                                                                                                                                                                                                                                                                                                                                                                                                                                                                                                                                                                                                                                                                                                                                                                                                                                                                                                                                                                                                                                                                                                                                                                                                                                    |                                                                       |                                                                      |  |  |
| <ul><li>a. He played football.</li><li>b. He got up.</li></ul> | <ul><li>a. He is a businessman.</li><li>b. He is a cook.</li></ul>                                                                                                                                                                                                                                                                                                                                                                                                                                                                                                                                                                                                                                                                                                                                                                                                                                                                                                                                                                                                                                                                                                                                                                                                                                                                                                                                                                                                                                                                                                                                                                                                                                                                                                                                                                                                                 | <ul><li>a. I ride the bus home.</li><li>b. I jump into bed.</li></ul> | <ul><li>a. I design buildings.</li><li>b. I teach English.</li></ul> |  |  |
| ·                                                              | 1                                                                                                                                                                                                                                                                                                                                                                                                                                                                                                                                                                                                                                                                                                                                                                                                                                                                                                                                                                                                                                                                                                                                                                                                                                                                                                                                                                                                                                                                                                                                                                                                                                                                                                                                                                                                                                                                                  | 1                                                                     |                                                                      |  |  |
|                                                                |                                                                                                                                                                                                                                                                                                                                                                                                                                                                                                                                                                                                                                                                                                                                                                                                                                                                                                                                                                                                                                                                                                                                                                                                                                                                                                                                                                                                                                                                                                                                                                                                                                                                                                                                                                                                                                                                                    |                                                                       |                                                                      |  |  |

| B- <u>Grammar:</u>                       |                   |               |        |           |       |  |  |
|------------------------------------------|-------------------|---------------|--------|-----------|-------|--|--|
| A- <u>Choose the cor</u>                 | rect answer:      |               |        |           |       |  |  |
| 1- A: is he? B: He is my <u>father</u> . |                   |               |        |           |       |  |  |
| a- Where                                 | b- What           |               | c- W   | Vho       |       |  |  |
| 2- <u>Yesterday</u> , I                  | my homework       | at 5 o'clock. |        |           |       |  |  |
| a- did                                   | b- do             |               | c- d   | oes       |       |  |  |
| C- <u>Vocabulary:</u>                    |                   |               |        |           |       |  |  |
| A- <u>Choose the correc</u>              | t answer:         |               |        |           |       |  |  |
|                                          | 1000              | 000           | $\sum$ | Ĩ         |       |  |  |
|                                          | - thousand        | a- co         |        | a- waiter |       |  |  |
|                                          | - hundred         | b- dre        | eam    | b- engine | eer   |  |  |
| D- <u>Orthography:</u>                   |                   |               |        | 9         |       |  |  |
| A- <u>Choose the correc</u>              | t missing letters | <u>:</u>      |        |           |       |  |  |
|                                          | ock spr           |               | err    |           | _ one |  |  |
| kn gh kn                                 | gh ng             | ck            | sh c   | ch wh     | ph    |  |  |
|                                          |                   |               |        |           |       |  |  |