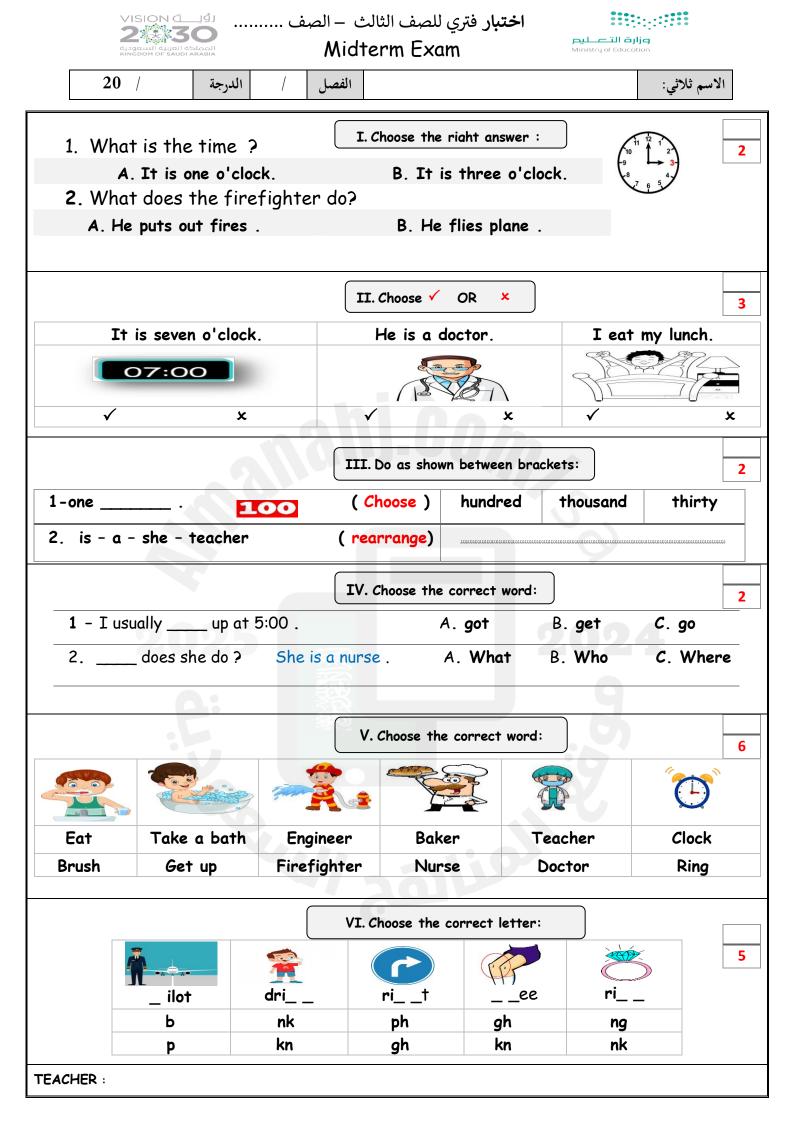

| Total                                                                   |           |                  |               | ducation<br>cation Directorate |       |
|-------------------------------------------------------------------------|-----------|------------------|---------------|--------------------------------|-------|
| 20 / الدرجة / 20                                                        | الفصا     |                  |               | سم ثلاثى:                      | الاند |
|                                                                         |           | neral Question   |               |                                | / 3   |
| Choose the correct answer:                                              |           |                  | <u>-</u>      |                                | / 3   |
| <ol> <li>1 - What does your dad d</li> <li>A . I am playing.</li> </ol> |           | B . He is a      | doctor.       |                                |       |
| 2 – What does the firefig<br>A. He puts out fires .                     | hter do?  | B. He flies      | plane         |                                |       |
| 3 - What is the time? 10:30<br>A . It is ten o'clock.                   | ahl.      | B. It is ten     | •             |                                |       |
| Read the sentence then choose                                           |           | iding short sent | tences        |                                | / 3   |
| 1. It is seven o'clock.                                                 |           | 07:00            |               | V                              | ×     |
| 2. I eat my lunch.                                                      | 穀         |                  | 2024          | V                              | X     |
| 3. He is a pilot.                                                       |           |                  | 2             | V                              | X     |
|                                                                         |           | <u>Grammar</u>   |               |                                | / 3   |
| Choose the correct answer:                                              |           |                  |               |                                |       |
| 1 - I usually up at 5:00 .                                              |           | A. go            | B. <b>get</b> | С. д                           | ot    |
| 2- yesterday, I home at 1:0                                             | Ο.        | A. come          | B. came       | С. д                           | 0     |
| <b>3-</b> does she do ? She is a                                        | a nurse . | A. who           | B. what       | C. <b>N</b>                    | here  |
|                                                                         |           |                  | نراھ          | <b>ا</b> د                     | موقع  |

| Total     Ministry of Midter       20     Midter                           |                             | Kingdom of Saud<br>Ministry of Educ<br>Educati | cation<br>on Directorate |
|----------------------------------------------------------------------------|-----------------------------|------------------------------------------------|--------------------------|
| E                                                                          | lementary <mark>Grad</mark> | 2                                              |                          |
| <br>Choose the correct answer:                                             | <u>General Question</u>     | <u>s</u>                                       | / 3                      |
|                                                                            |                             |                                                |                          |
| <ol> <li>1 - What does your dad do ?</li> <li>A . I am playing.</li> </ol> | B. He is a                  | doctor                                         |                          |
| 2 – What does the firefighter do                                           | _                           |                                                |                          |
| A. He puts out fires .                                                     | B. He flies                 | plane .                                        |                          |
| 3 - What is the time? 10:30                                                | JEUU                        |                                                |                          |
| A . It is ten o'clock.                                                     | <mark>B</mark> . It is ten  | thirty.                                        |                          |
|                                                                            |                             |                                                |                          |
|                                                                            | Reading short sent          | tences                                         | / 3                      |
| Read the sentence then choose 🗹 or 🗵 :                                     |                             |                                                |                          |
| 1. It is seven o'clock.                                                    | 07:00                       | 202                                            |                          |
| 2. I eat my lunch.                                                         |                             |                                                |                          |
| 3. He is a pilot.                                                          |                             | .6                                             |                          |
|                                                                            | Grammar                     |                                                | / 3                      |
| Choose the correct answer:                                                 |                             |                                                |                          |
| 1 - I usually up at 5:00 .                                                 | A. go                       | B. <mark>get</mark>                            | C. got                   |
| 2- yesterday, I home at 1:00 .                                             | A. come                     | B. <mark>came</mark>                           | С. до                    |
| 3 does she do? She is a nurse .                                            | A. who                      | B. <mark>what</mark>                           | C. where                 |