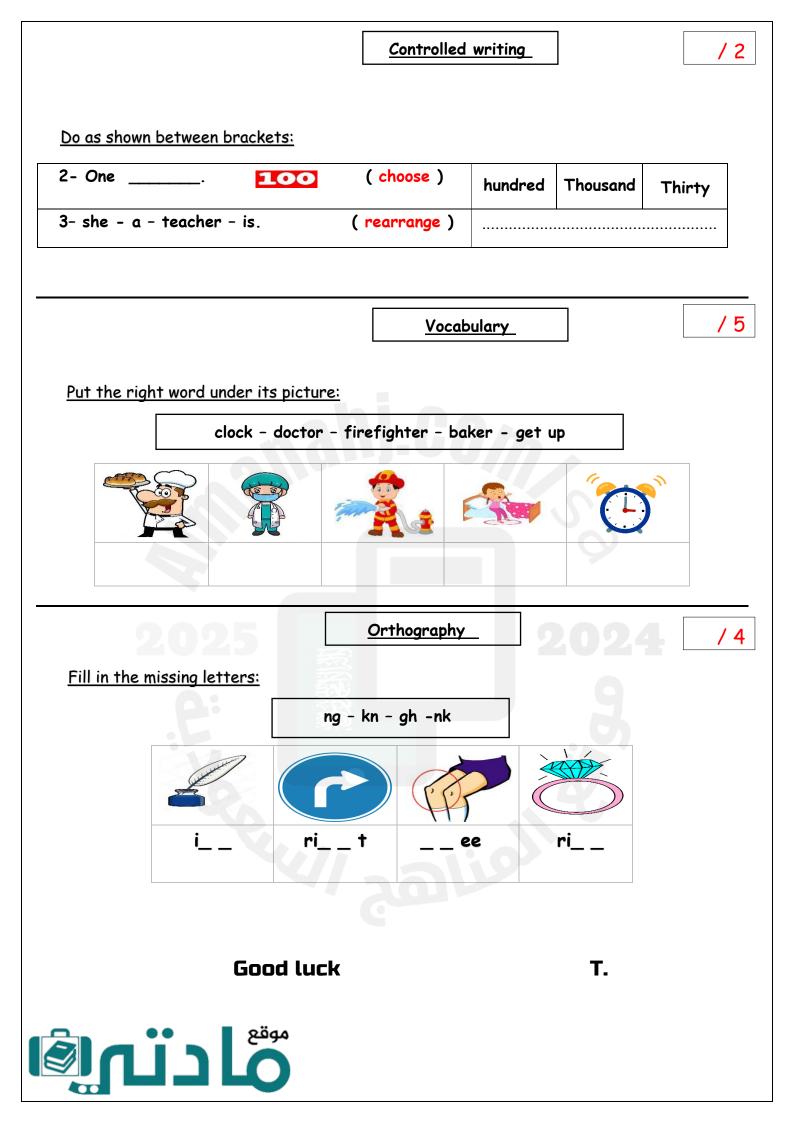

answer:                                              |           |                  |               |                                |       |
| 1 - I usually up at 5:00 .                                              |           | A. go            | B. <b>get</b> | С. д                           | ot    |
| 2- yesterday, I home at 1:0                                             | Ο.        | A. come          | B. came       | С. д                           | 0     |
| <b>3-</b> does she do ? She is a                                        | a nurse . | A. who           | B. what       | C. <b>N</b>                    | here  |
|                                                                         |           |                  | نراھ          | <b>ا</b> د                     | موقع  |



| Total     Ministry of Midter       20     Midter                           |                             | Kingdom of Saud<br>Ministry of Educ<br>Educati | cation<br>on Directorate |
|----------------------------------------------------------------------------|-----------------------------|------------------------------------------------|--------------------------|
| E                                                                          | lementary <mark>Grad</mark> | 2                                              |                          |
| <br>Choose the correct answer:                                             | <u>General Question</u>     | <u>s</u>                                       | / 3                      |
|