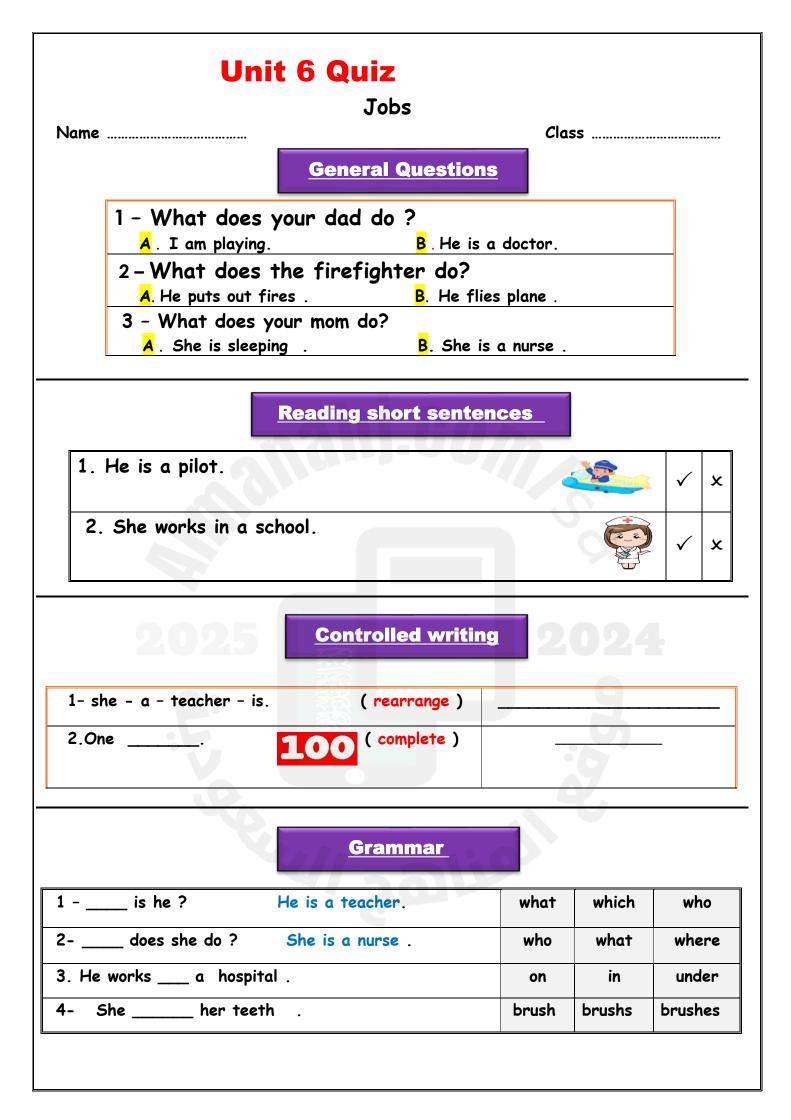

| Total                                                                   |           |                  |               | ducation<br>cation Directorate |       |
|-------------------------------------------------------------------------|-----------|------------------|---------------|--------------------------------|-------|
| 20 / الدرجة / 20                                                        | الفصا     |                  |               | سم ثلاثى:                      | الاند |
|                                                                         |           | neral Question   |               |                                | / 3   |
| Choose the correct answer:                                              |           |                  | <u>-</u>      |                                | / 3   |
| <ol> <li>1 - What does your dad d</li> <li>A . I am playing.</li> </ol> |           | B . He is a      | doctor.       |                                |       |
| 2 – What does the firefig<br>A. He puts out fires .                     | hter do?  | B. He flies      | plane         |                                |       |
| 3 - What is the time? 10:30<br>A . It is ten o'clock.                   | ahl.      | B. It is ten     | •             |                                |       |
| Read the sentence then choose                                           |           | iding short sent | tences        |                                | / 3   |
| 1. It is seven o'clock.                                                 |           | 07:00            |               | V                              | ×     |
| 2. I eat my lunch.                                                      | 穀         |                  | 2024          | V                              | X     |
| 3. He is a pilot.                                                       |           |                  | 2             | V                              | X     |
|                                                                         |           | <u>Grammar</u>   |               |                                | / 3   |
| Choose the correct answer:                                              |           |                  |               |                                |       |
| 1 - I usually up at 5:00 .                                              |           | A. go            | B. <b>get</b> | С. д                           | ot    |
| 2- yesterday, I home at 1:0                                             | Ο.        | A. come          | B. came       | С. д                           | 0     |
| <b>3-</b> does she do ? She is a                                        | a nurse . | A. who           | B. what       | C. <b>N</b>                    | here  |
|                                                                         |           |                  | نراھ          | <b>ا</b> د                     | موقع  |

| Total     Ministry of Midter       20     Midter                           |                             | Kingdom of Saud<br>Ministry of Educ<br>Educati | cation<br>on Directorate |
|----------------------------------------------------------------------------|-----------------------------|------------------------------------------------|--------------------------|
| E                                                                          | lementary <mark>Grad</mark> | 2                                              |                          |
| <br>Choose the correct answer:                                             | <u>General Question</u>     | <u>s</u>                                       | / 3                      |
|                                                                            |                             |                                                |                          |
| <ol> <li>1 - What does your dad do ?</li> <li>A . I am playing.</li> </ol> | B. He is a                  | doctor                                         |                          |
| 2 – What does the firefighter do                                           | _                           |                                                |                          |
| A. He puts out fires .                                                     | B. He flies                 | plane .                                        |                          |
| 3 - What is the time? 10:30                                                | JEUU                        |                                                |                          |
| A . It is ten o'clock.                                                     | <mark>B</mark> . It is ten  | thirty.                                        |                          |
|                                                                            |                             |                                                |                          |
|                                                                            | Reading short sent          | tences                                         | / 3                      |
| Read the sentence then choose 🗹 or 🗵 :                                     |                             |                                                |                          |
| 1. It is seven o'clock.                                                    | 07:00                       | 202                                            |                          |
| 2. I eat my lunch.                                                         |                             |                                                |                          |
| 3. He is a pilot.                                                          |                             | .6                                             |                          |
|                                                                            | Grammar                     |                                                | / 3                      |
| Choose the correct answer:                                                 |                             |                                                |                          |
| 1 - I usually up at 5:00 .                                                 | A. go                       | B. <mark>get</mark>                            | C. got                   |
| 2- yesterday, I home at 1:00 .                                             | A. come                     | B. <mark>came</mark>                           | С. до                    |
| 3 does she do? She is a nurse .                                            | A. who                      | B. <mark>what</mark>                           | C. where                 |