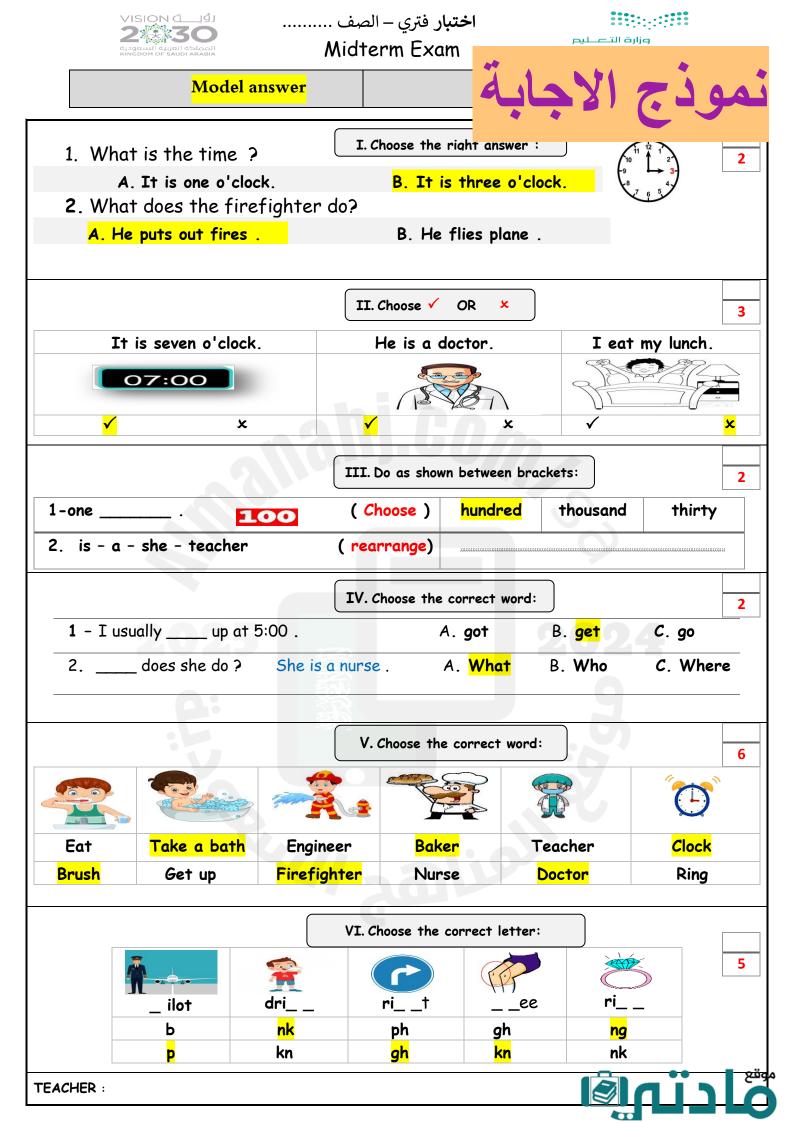

| Total                                                                   |           |                  |               | ducation<br>cation Directorate |       |
|-------------------------------------------------------------------------|-----------|------------------|---------------|--------------------------------|-------|
| 20 / الدرجة / 20                                                        | الفصا     |                  |               | سم ثلاثى:                      | الاند |
|                                                                         |           | neral Question   |               |                                | / 3   |
| Choose the correct answer:                                              |           |                  | <u>-</u>      |                                | / 3   |
| <ol> <li>1 - What does your dad d</li> <li>A . I am playing.</li> </ol> |           | B . He is a      | doctor.       |                                |       |
| 2 – What does the firefig<br>A. He puts out fires .                     | hter do?  | B. He flies      | plane         |                                |       |
| 3 - What is the time? 10:30<br>A . It is ten o'clock.                   | ahl.      | B. It is ten     | •             |                                |       |
| Read the sentence then choose                                           |           | iding short sent | tences        |                                | / 3   |
| 1. It is seven o'clock.                                                 |           | 07:00            |               | V                              | ×     |
| 2. I eat my lunch.                                                      | 穀         |                  | 2024          | V                              | X     |
| 3. He is a pilot.                                                       |           |                  | 2             | V                              | X     |
|                                                                         |           | <u>Grammar</u>   |               |                                | / 3   |
| Choose the correct answer:                                              |           |                  |               |                                |       |
| 1 - I usually up at 5:00 .                                              |           | A. go            | B. <b>get</b> | С. д                           | ot    |
| 2- yesterday, I home at 1:0                                             | Ο.        | A. come          | B. came       | С. д                           | 0     |
| <b>3-</b> does she do ? She is a                                        | a nurse . | A. who           | B. what       | C. <b>N</b>                    | here  |
|                                                                         |           |                  | نراھ          | <b>ا</b> د                     | موقع  |

| Total     Ministry of Midter       20     Midter                           |                             | Kingdom of Saud<br>Ministry of Educ<br>Educati | cation<br>on Directorate |
|----------------------------------------------------------------------------|-----------------------------|------------------------------------------------|--------------------------|
| E                                                                          | lementary <mark>Grad</mark> | 2                                              |                          |
| <br>Choose the correct answer:                                             | <u>General Question</u>     | <u>s</u>                                       | / 3                      |
|                                                                            |                             |                                                |                          |
| <ol> <li>1 - What does your dad do ?</li> <li>A . I am playing.</li> </ol> | B. He is a                  | doctor                                         |                          |
| 2 – What does the firefighter do                                           | _                           |                                                |                          |
| A. He puts out fires .                                                     | B. He flies                 | plane .                                        |                          |
| 3 - What is the time? 10:30                                                | JEUU                        |                                                |                          |
| A . It is ten o'clock.                                                     | <mark>B</mark> . It is ten  | thirty.                                        |                          |
|                                                                            |                             |                                                |                          |
|                                                                            | Reading short sent          | tences                                         | / 3                      |
| Read the sentence then choose 🗹 or 🗵 :                                     |                             |                                                |                          |
| 1. It is seven o'clock.                                                    | 07:00                       | 202                                            |                          |
| 2. I eat my lunch.                                                         |                             |                                                |                          |
| 3. He is a pilot.                                                          |                             | .6                                             |                          |
|                                                                            | Grammar                     |                                                | / 3                      |
| Choose the correct answer:                                                 |                             |                                                |                          |
| 1 - I usually up at 5:00 .                                                 | A. go                       | B. <mark>get</mark>                            | C. got                   |
| 2- yesterday, I home at 1:00 .                                             | A. come                     | B. <mark>came</mark>                           | С. до                    |
| 3 does she do? She is a nurse .                                            | A. who                      | B. <mark>what</mark>                           | C. where                 |