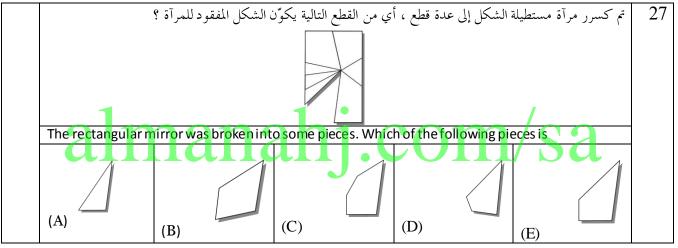

|                                            | ζ                                          | بجدياً. ما هو الترتيب الصحيح            | با في الملعب حسب أطوالهم أ                 | قررت ندى ترتيب أصدقائه                     | 28 |
|--------------------------------------------|--------------------------------------------|-----------------------------------------|--------------------------------------------|--------------------------------------------|----|
| غیر ممکن تحدید ذلك (E)                     | (D) David, John,<br>Alice, Emma,<br>Hannah | (C) John, Hannah,<br>Emma. David, Alice | (B) Alice, Emma,<br>Hannah, David,<br>John | (A) Alice, David,<br>Emma, Hannah,<br>John |    |
| Paula decided to o correct order?          | rder her friends on                        | the playground by he                    | eightalphabetically                        | . What is the                              |    |
| (A) Alice, David,<br>Emma, Hannah,<br>John | (B) Alice, Emma,<br>Hannah, David,<br>John | (C) John, Hannah,<br>Emma. David, Alice | (D) David, John,<br>Alice, Emma,<br>Hannah | (E) Unable to<br>determine                 |    |