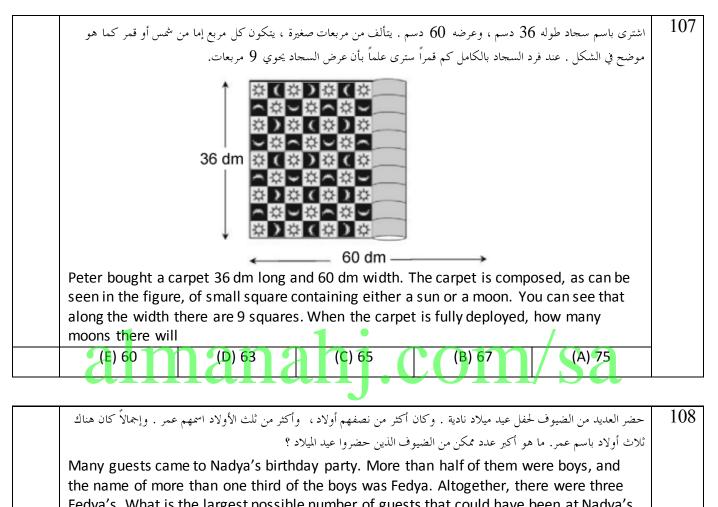

|                                           |                           |     |

| كم عدد أزواج الشهور المتتالية ومتساوية في عدد الأيام في الفترة من 05.05.2007 إلى 26.10.2013 |        |        |       |       |  |  |  |
|---------------------------------------------------------------------------------------------|--------|--------|-------|-------|--|--|--|
| How many neighbour couples of months with an equal number of days are there in the          |        |        |       |       |  |  |  |
| period 05.05.2007 - 26.10.2013?                                                             |        |        |       |       |  |  |  |
| (E) 14                                                                                      | (D) 13 | (C) 11 | (B) 9 | (A) 7 |  |  |  |





| ,      | birthday party? |        |        |        |  |  |  |  |
|--------|-----------------|--------|--------|--------|--|--|--|--|
| (E) 16 | (D) 15          | (C) 14 | (B) 13 | (A) 12 |  |  |  |  |

| ضعها بجانب بعضها) أي                                                                                                    | ، يمكن أن تكون ببعضها ( بو                                      | واحدة. بحيث هذه البطاقات | على كل منها عدد ذو خانة | تريد منى عمل عدة بطاقات | 109 |  |  |
|-------------------------------------------------------------------------------------------------------------------------|-----------------------------------------------------------------|--------------------------|-------------------------|-------------------------|-----|--|--|
| تجميع لأربع أعداد مختلفة إبتد