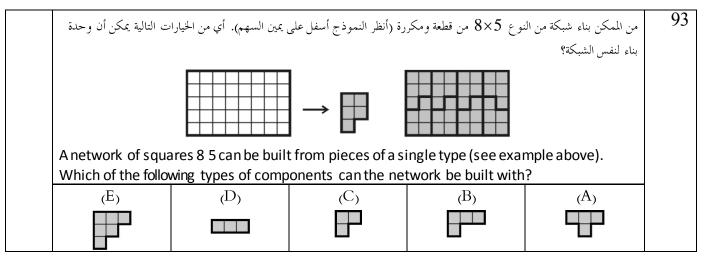

z   | zle composed of ic      | dentical squares wh                                              | nose size length is 2 | L dm (see the                                           |    |
| picture). If the p | uzzle continues wit     | th three more rows                                               | of squares of the     | same size                                               |    |
| (following the py  | ramid-shaped stru       | cture), then the per                                             | rimeter of the figur  | e thus obtained is                                      |    |
| (E) 34 cm          | (D) 400 cm              | (C) 200 cm                                                       | (B) 430 cm            | (A) 340 cm                                              |    |











| ان إجمالي عدد الأصوات                                                                 | مختلف من الأصوات. فإذا ك | حصول کل منهم علی عدد | ، الانتخابات وكانت النتيجة                      | تم ترشيح خمسة أشخاص في | 95 |
|---------------------------------------------------------------------------------------|--------------------------|----------------------|-------------------------------------------------|------------------------|----|
| all                                                                                   | lana                     | 111.(                | ن هناك إمتناع عن التصويت.<br>other number of ve | عليها الثاني ؟         |    |
| were given, no abstentions. The winner got 12 votes, the number last got 4 votes. How |                          |