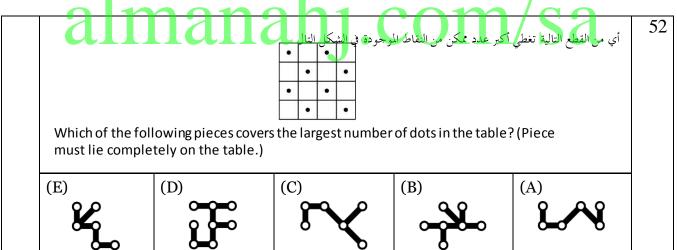

|                       | في العام الماضي بعد دورة الألعاب الأولمبية، وفي دولة معينة كرمت رياضيها الفائزين برصد مبلغاً من المال مقابل كل ميدالية حصل |                        |                        |                           |  |  |
|-----------------------|----------------------------------------------------------------------------------------------------------------------------|------------------------|------------------------|---------------------------|--|--|
| 40.0 يورونظير حصوله   | الرياضي. تسلم ألبرت 50.000 يورو مقابل حصوله على فضيتين وميدالية برونزية. كما تسلم روبرت 40.000 يورونظير حص                 |                        |                        |                           |  |  |
| کان دانییل قد حصل علی | ميدالية برونزية وذهبيتين. و                                                                                                | 110.00 يورو لحصوله على | ين. كما تسلم كارلوس 00 | لمى ميدالية فضية وبرونزيت |  |  |
|                       | برونزيتين وميدالية ذهبية فما هو المقابل الذي يستحقه ؟                                                                      |                        |                        |                           |  |  |
| (E)                   | (D)                                                                                                                        | (C)                    | (B)                    | (A)                       |  |  |
| 110.000يورو           | 100.000 يورو                                                                                                               | 90.000 يورو            | 80.000 يورو            | 70.000 يورو               |  |  |
| After the Olymp       | ics last year in a c                                                                                                       | ertain country the     | athletes were paid     | some money for            |  |  |
| each medal. Alb       | ert won 2 silver ar                                                                                                        | nd 1 bronze medal      | and received 50.0      | 00 EUR. Ben won           |  |  |
| 1 silver and 2 k      | pronze medals, he                                                                                                          | received 40.000 E      | UR. Carl won 1 b       | ronze and 2 gold          |  |  |
| medals and got        | 110.000 EUR paid                                                                                                           | . Damian won 2 bi      | ronze and 1 gold n     | nedal. How much           |  |  |
| money did he re       | money did he receive?                                                                                                      |                        |                        |                           |  |  |
| (E) 110.000           | (D) 100.000                                                                                                                | (C) 90.000 EUR         | (B) 80.000 EUR         | (A) 70.000 EUR            |  |  |
| EUR                   | EUR                                                                                                                        |                        |                        |                           |  |  |