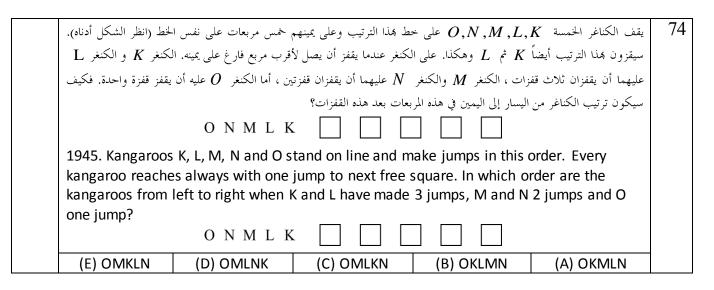

| ان إجمالي عدد الأصوات                                                                 | مختلف من الأصوات. فإذا ك | حصول کل منهم علی عدد | ، الانتخابات وكانت النتيجة                      | تم ترشيح خمسة أشخاص في | 95 |
|---------------------------------------------------------------------------------------|--------------------------|----------------------|-------------------------------------------------|------------------------|----|
| all                                                                                   | lana                     | 111.(                | ن هناك إمتناع عن التصويت.<br>other number of ve | عليها الثاني ؟         |    |
| were given, no abstentions. The winner got 12 votes, the number last got 4 votes. How |                          |                      |                                                 |                        |    |
| many votes got t                                                                      | he number second         | ?                    |                                                 |                        |    |
| (E) 10                                                                                | (D) 9 or 10              | (C) 9                | (B) 8 or 9                                      | (A) 8                  |    |