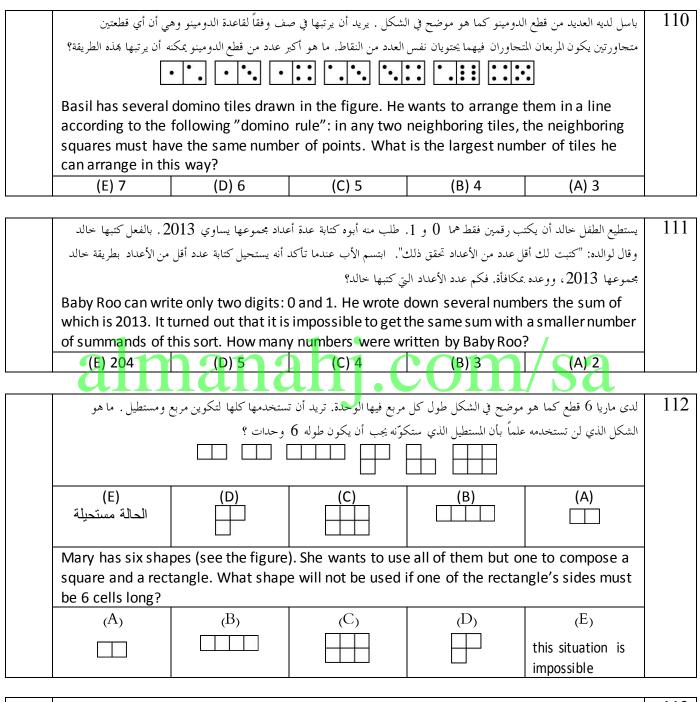

حتاجه منى لإتمام ذلك ؟                                                      |                                                                 |                          |                         |                         |     |  |  |
| he could compos                                                                                                         | hake several cards<br>e any collection of<br>ber of cards he ne | four distinct num        |                         |                         |     |  |  |
| (E) 82                                                                                                                  | (D) 74                                                          | (C) 70                   | (B) 60                  | (A) 20                  |     |  |  |





| ، الكبير إذا علمتً أن            | <ol> <li>أ. فما هو طول ضلع المكعب</li> </ol> | ورتبها في صف طوله 200 | إلى مكعبات صغيرة متماثلة ،                      | قطع حسام مكعب خشب | 113 |  |
|----------------------------------|----------------------------------------------|-----------------------|-------------------------------------------------|-------------------|-----|--|
| طول ضلع المكعب الصغير عدد صحيح ؟ |                                              |                       |                                                 |                   |     |  |
|                                  |                                              |                       | ranged the smaller cu<br>f the side length of t | 5                 |     |  |
| (E) 100                          | (D) 50