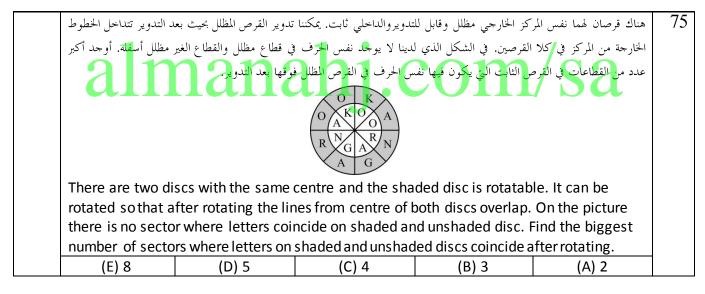

| لنفق ؟                                                                               | يدخل قطار بسرعة 400 متر / دقيقة نفقاً يبلغ طوله 400 متر . فبعد كم دقيقة يشاهد القطار كاملاً خارج النفق ؟ |       |       |       |  |  |
|--------------------------------------------------------------------------------------|----------------------------------------------------------------------------------------------------------|-------|-------|-------|--|--|
| A train of length 400 m enters with a velocity of 400 m/min a tunnel with length 400 |                                                                                                          |       |       |       |  |  |
| m. How many minutes later is the train out of the tunnel?                            |                                                                                                          |       |       |       |  |  |
| (E) 8                                                                                | (D) 5                                                                                                    | (C) 4 | (B) 2 | (A) 1 |  |  |