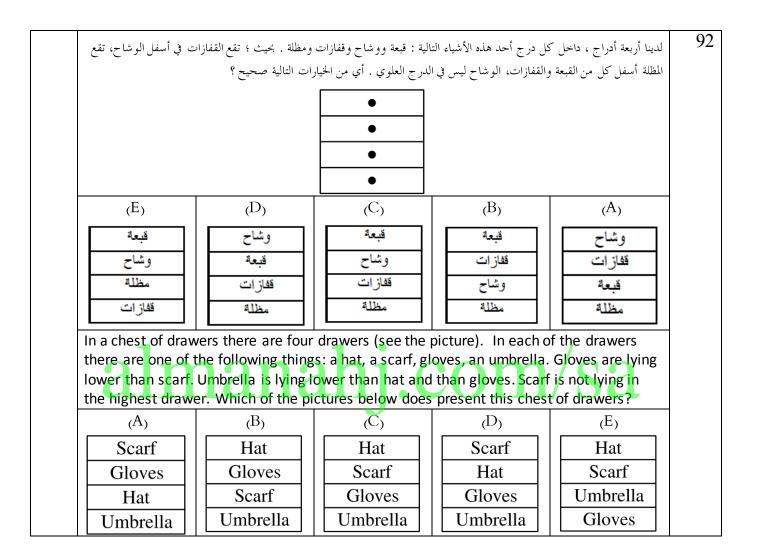

puz   | zle composed of ic      | dentical squares wh                                              | nose size length is 2 | L dm (see the                                           |    |
| picture). If the p | uzzle continues wit     | th three more rows                                               | of squares of the     | same size                                               |    |
| (following the py  | ramid-shaped stru       | cture), then the per                                             | rimeter of the figur  | e thus obtained is                                      |    |
| (E) 34 cm          | (D) 400 cm              | (C) 200 cm                                                       | (B) 430 cm            | (A) 340 cm                                              |    |











| ان إجمالي عدد الأصوات                                                                 | مختلف من الأصوات. فإذا ك | حصول کل منهم علی عدد | ، الانتخابات وكانت النتيجة                      | تم ترشيح خمسة أشخاص في | 95 |
|---------------------------------------------------------------------------------------|--------------------------|----------------------|-------------------------------------------------|------------------------|----|
| all                                                                                   | lana                     | 111.(                | ن هناك إمتناع عن التصويت.<br>other number of ve | عليها الثاني ؟         |    |
| were given, no abstentions. The winner got 12 votes, the number last got 4 votes. How |                          |