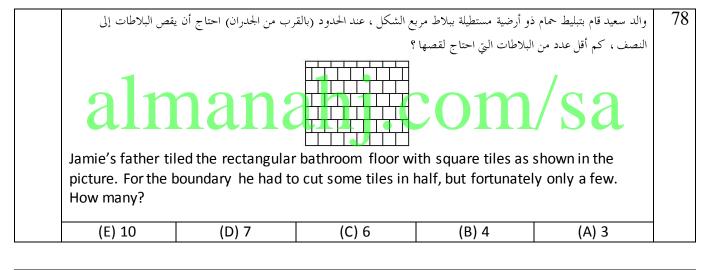

| oorn in the same mo<br>Who of these child | onth. Andy and<br>dren is the |  |  |  |
| (A) Andy                                                                                                                                         | (B) Betty                                             | (C) Cathie                                                      | (D) Dannie                                | (E) impossible                |  |  |  |
|                                                                                                                                                  |                                                       |                                                                 |                                           | to determine                  |  |  |  |



| 1. كم قالباً ستحتاج | فاع cm والعرض cm                                            | منها الطول 3 cm والإرت | خدام قوالب طوب أبعاد كل | تريد إيلاف بناء مكعباً باست | 79 |  |
|---------------------|-------------------------------------------------------------|------------------------|-------------------------|-----------------------------|----|--|
|                     |                                                             |                        |                         | لتكون أصغر مكعب ممكن؟       |    |  |
|                     |                                                             |                        |                         |                             |    |  |
| Ella wants to bui   | ild a cube using brid                                       | cks that are