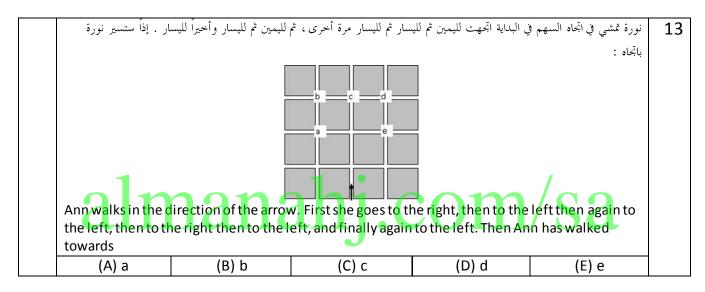

|  | · · · · · · · · · · · · · · · · · · · |       |        |       |        |  |
|--|---------------------------------------|-------|--------|-------|--------|--|
|  | $(\Lambda)$ 7                         |       | (0) 10 |       |        |  |
|  | (A) 7                                 | (B) 9 | (C) 10 | (D) 8 | (E) 30 |  |
|  |                                       |       |        |       |        |  |