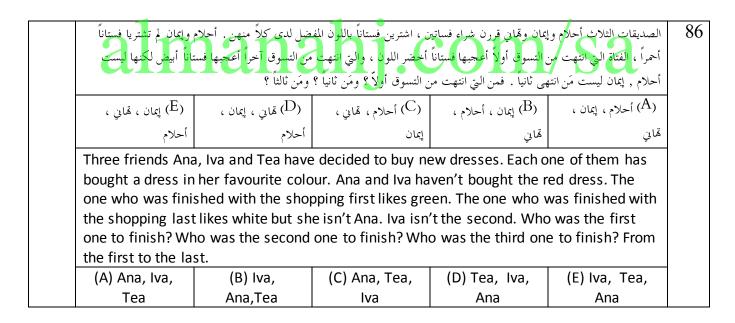

|                          |                             |                       |
| (A) the red                                                                                                               | (B) the blue               | (C) the white            | (D) the white               | (E) the red           |
|                                                                                                                           |                            | have have to             | house                       |                       |
| house, tennis                                                                                                             | house, tennis              | house, tennis            | house,                      | house, football       |





## 5 point problems

# 5 درجات لكل سؤال

| بدون ترك مسافة مرتبة                                                                                                                                                                                                   | [20 بجانب بعضها في صف | ت ولها نفس أرقام العدد 3]  | الموجبة المكونة من 4 خانا  | كتبنا كل الأعداد الصحيحة   | 87 |  |
|------------------------------------------------------------------------------------------------------------------------------------------------------------------------------------------------------------------------|-----------------------|----------------------------|----------------------------|----------------------------|----|--|
|