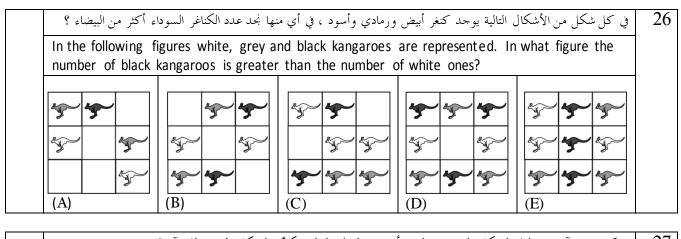

 (A) Andrei
 (B) Boris
 (C) Vitya
 (D) Grisha
 (E) Danya

24سافر بندر من لشبونه إلى نيويورك ، غادر بندر من لشبونه في تمام الساعة (بالتوقيت الحلي) ووصل إلى نيويورك في تمام الساعة24(بالتوقيت الحلي). إذا كانت لشبونه تسبق نيويورك بخمس ساعات ، فما هي مدة الرحلة ؟Peter travelled from Lisbon to New York. The flight departed from Lisbon at 12:30 (local time)<br/>and arrived in New York at 15:40 (local time). If in New York is 5 hours earlier than in Lisbon,<br/>which was the duration of the flight?(A) 1h 50m(B) 3h 10m