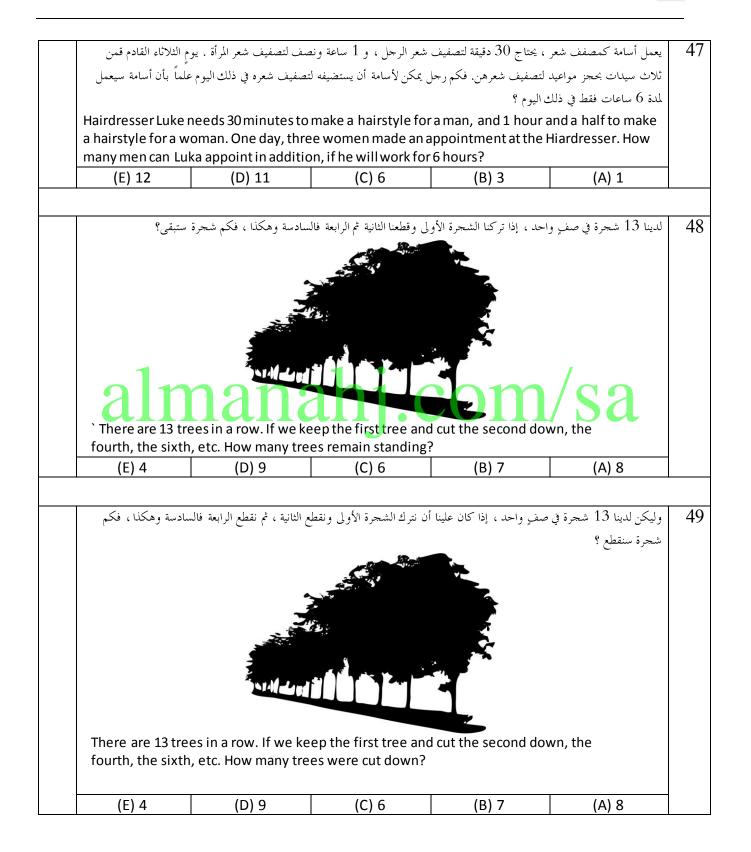

60 تفكر حنان بعدد معين وتريد من عبد الله أن يخمن هذا العدد ، فقالت : "إذا جمعته مع نصفه سيكون الناتج 24" فما العدد الذي تفكر به حنان ؟

Hanna is telling Abed about numbers. She is thinking about a certain number. She says that this number together with half of the number is 24. What number is she thinking about? (A) 2 (E) 18 (D) 16 (C) 12 (B) 4

61 لدى الأب سلة من الحلويات ، عدد الحلويات في السلة أقل من 20 ، إذا قسمها بالتساوي على أربعة أطفال يبقى بحوزته ثلاثة حلويات ، وإذا قسمها لثلاث أطفال يبقى لديه قطعتين من الحلوى ، وإذا قسمها على طفلين يبقى لديه قطعة حلوى واحدة . فما عدد الحلويات الموجودة بالسلة ؟