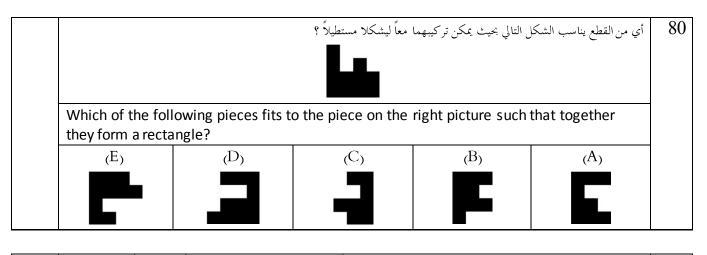

|                        |                         | لتكون أصغر مكعب ممكن؟       |    |  |
|                     |                                                             |                        |                         |                             |    |  |
| Ella wants to bui   | ild a cube using brid                                       | cks that are 3 cm lo   | ong, 2 cm high and      | 1 cm wide. How              |    |  |
| many are neede      | many are needed if the cube should be as small as possible? |                        |                         |                             |    |  |
| (E) 36              | (D) 20                                                      | (C) 12                 | (B) 9                   | (A) 6                       |    |  |



| كتب نواف الأعداد 1, 2, 3, 4, 5, 6, 7, 8, 9, 10 . وضع خطًا تحت ثلاثة أعداد فردية ، ووضع خطًا تحت أعداداً أخرى تقبل   | 81 |
|---------------------------------------------------------------------------------------------------------------------|----|
| القسمة على 3 ، بعد ذلك قام بإيجاد المجموع للخمس أعداد المختلفة التي اختارها مُسبقاً . ما هو أصغر عدد قد يحصل عليه ؟ |    |
| Nick wrote out the numbers 1, 2, 3, 4, 5, 6, 7, 8, 9, 10. He underlined 3 odd numbers,                              |    |
| and then underlined 2 other numbers divisible by 3. After that, he found the sum of                                 |    |
| the 5 numbers underlined. What is the smallest number he could obtain?                                              |    |
| (E) 25 (D) 24 (C) 22 (B) 20 (A) 15