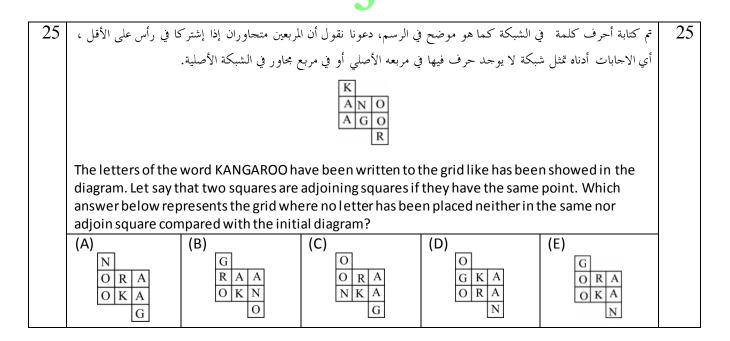

 About the number 325, five boys said: Andrei: "This is a 3-digit number"; Boris: "All digits are distinct"; Vitya: "The sum of the digits is 10"; Grisha: "The digit of units is 5"; Danya: "All digits are odd". Who of the boys was wrong?