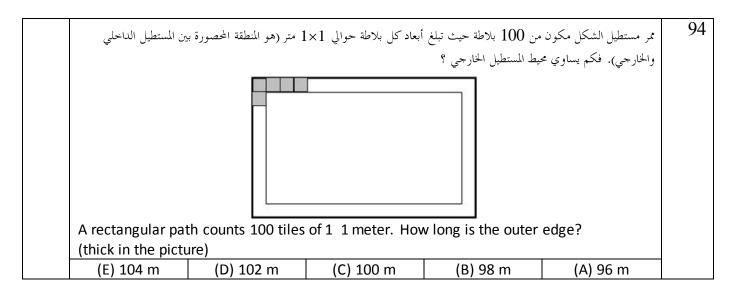

| zle composed of ic      | dentical squares wh                                              | nose size length is 2 | L dm (see the                                           |    |
| picture). If the p | uzzle continues wit     | th three more rows                                               | of squares of the     | same size                                               |    |
| (following the py  | ramid-shaped stru       | cture), then the per                                             | rimeter of the figur  | e thus obtained is                                      |    |
| (E) 34 cm          | (D) 400 cm              | (C) 200 cm                                                       | (B) 430 cm            | (A) 340 cm                                              |    |











| ان إجمالي عدد الأصوات                                                                 | مختلف من الأصوات. فإذا ك | حصول کل منهم علی عدد | ، الانتخابات وكانت النتيجة                      | تم ترشيح خمسة أشخاص في | 95 |
|---------------------------------------------------------------------------------------|--------------------------|----------------------|-------------------------------------------------|------------------------|----|
| all                                                                                   | lana                     | 111.(                | ن هناك إمتناع عن التصويت.<br>other number of ve | عليها الثاني ؟         |    |
| were given, no abstentions. The winner got 12 votes, the number last got 4 votes. How |                          |