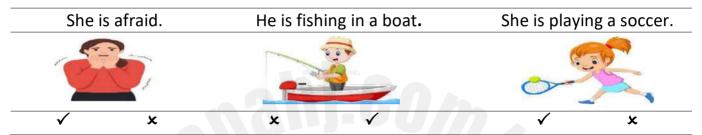

#### Choose ✓ or ×:

She is afraid. He is fishing in a boat. She is playing a soccer.