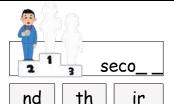

#### G. Complete

Name: .....

|         |          | • •       | ••    |      |     |         |   |
|---------|----------|-----------|-------|------|-----|---------|---|
| A. Read | the ques | tions and | write | your | own | answers | : |