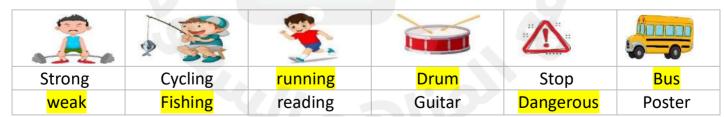

#### **Choose the correct word:**

| A      |         |         |        |           | 500    |
|--------|---------|---------|--------|-----------|--------|
| Strong | Cycling | Running | Drum   | Stop      | Bus    |
| weak   | Fishing | Reading | Guitar | Dangerous | Poster |