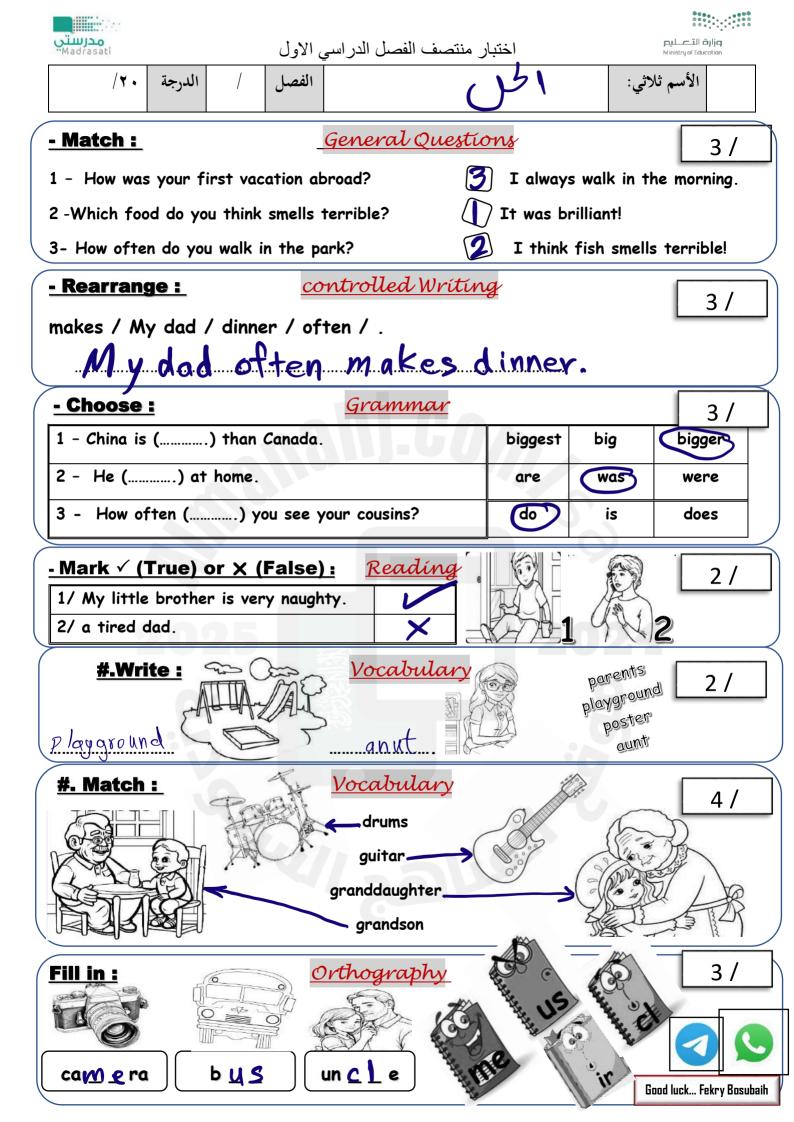

**Good luck** 

Т.

|   |    |    |    | ٠. | 0 |
|---|----|----|----|----|---|
|   |    |    | Ш  |    |   |
|   | ñ  | ., | 15 | 0  |   |
| S | 10 | d  | ,- | -0 |   |

| "Madrasati                                                                                                                          | ِ منتصف الفصل الدر اسي الأ | اختبار       |                            | Ministry of Education                                                                                                                                                                                                                                                                                                                                                                                                                                                                                                                                                                                                                                                                                                                                                                                                                                                                                                                                                                                                                                                                                                                                                                                                                                                                                                                                                                                                                                                                                                                                                                                                                                                                                                                                                                                                                                                                                                                                                                                                                                                                                                          |
|-------------------------------------------------------------------------------------------------------------------------------------|----------------------------|--------------|----------------------------|--------------------------------------------------------------------------------------------------------------------------------------------------------------------------------------------------------------------------------------------------------------------------------------------------------------------------------------------------------------------------------------------------------------------------------------------------------------------------------------------------------------------------------------------------------------------------------------------------------------------------------------------------------------------------------------------------------------------------------------------------------------------------------------------------------------------------------------------------------------------------------------------------------------------------------------------------------------------------------------------------------------------------------------------------------------------------------------------------------------------------------------------------------------------------------------------------------------------------------------------------------------------------------------------------------------------------------------------------------------------------------------------------------------------------------------------------------------------------------------------------------------------------------------------------------------------------------------------------------------------------------------------------------------------------------------------------------------------------------------------------------------------------------------------------------------------------------------------------------------------------------------------------------------------------------------------------------------------------------------------------------------------------------------------------------------------------------------------------------------------------------|
| صل / الدرجة / ٢٠/                                                                                                                   | الف                        |              | ئي:                        | الأسم ثلا                                                                                                                                                                                                                                                                                                                                                                                                                                                                                                                                                                                                                                                                                                                                                                                                                                                                                                                                                                                                                                                                                                                                                                                                                                                                                                                                                                                                                                                                                                                                                                                                                                                                                                                                                                                                                                                                                                                                                                                                                                                                                                                      |
| - Match :                                                                                                                           | General Questí             | ons          |                            | 3 /                                                                                                                                                                                                                                                                                                                                                                                                                                                                                                                                                                                                                                                                                                                                                                                                                                                                                                                                                                                                                                                                                                                                                                                                                                                                                                                                                                                                                                                                                                                                                                                                                                                                                                                                                                                                                                                                                                                                                                                                                                                                                                                            |
| 1 - How was your first vacation                                                                                                     | n abroad?                  | I always     | walk in t                  | the morning.                                                                                                                                                                                                                                                                                                                                                                                                                                                                                                                                                                                                                                                                                                                                                                                                                                                                                                                                                                                                                                                                                                                                                                                                                                                                                                                                                                                                                                                                                                                                                                                                                                                                                                                                                                                                                                                                                                                                                                                                                                                                                                                   |
| 2 -Which food do you think sme                                                                                                      | lls terrible?              | Tt was bril  | liant!                     |                                                                                                                                                                                                                                                                                                                                                                                                                                                                                                                                                                                                                                                                                                                                                                                                                                                                                                                                                                                                                                                                                                                                                                                                                                                                                                                                                                                                                                                                                                                                                                                                                                                                                                                                                                                                                                                                                                                                                                                                                                                                                                                                |
| 3- How often do you walk in the                                                                                                     | e park?                    | ] I think f  | ish smel                   | ls terrible!                                                                                                                                                                                                                                                                                                                                                                                                                                                                                                                                                                                                                                                                                                                                                                                                                                                                                                                                                                                                                                                                                                                                                                                                                                                                                                                                                                                                                                                                                                                                                                                                                                                                                                                                                                                                                                                                                                                                                                                                                                                                                                                   |
| - Rearrange :                                                                                                                       | controlled Writiv          | ıg           |                            | 3/                                                                                                                                                                                                                                                                                                                                                                                                                                                                                                                                                                                                                                                                                                                                                                                                                                                                                                                                                                                                                                                                                                                                                                                                                                                                                                                                                                                                                                                                                                                                                                                                                                                                                                                                                                                                                                                                                                                                                                                                                                                                                                                             |
| makes / My dad / dinner /                                                                                                           | often / .                  |              |                            |                                                                                                                                                                                                                                                                                                                                                                                                                                                                                                                                                                                                                                                                                                                                                                                                                                                                                                                                                                                                                                                                                                                                                                                                                                                                                                                                                                                                                                                                                                                                                                                                                                                                                                                                                                                                                                                                                                                                                                                                                                                                                                                                |
|                                                                                                                                     |                            |              |                            |                                                                                                                                                                                                                                                                                                                                                                                                                                                                                                                                                                                                                                                                                                                                                                                                                                                                                                                                                                                                                                                                                                                                                                                                                                                                                                                                                                                                                                                                                                                                                                                                                                                                                                                                                                                                                                                                                                                                                                                                                                                                                                                                |
| - Choose :                                                                                                                          | Grammar                    |              |                            | 3 /                                                                                                                                                                                                                                                                                                                                                                                                                                                                                                                                                                                                                                                                                                                                                                                                                                                                                                                                                                                                                                                                                                                                                                                                                                                                                                                                                                                                                                                                                                                                                                                                                                                                                                                                                                                                                                                                                                                                                                                                                                                                                                                            |
| 1 - China is () than Cana                                                                                                           | da.                        | biggest      | big                        | bigger                                                                                                                                                                                                                                                                                                                                                                                                                                                                                                                                                                                                                                                                                                                                                                                                                                                                                                                                                                                                                                                                                                                                                                                                                                                                                                                                                                                                                                                                                                                                                                                                                                                                                                                                                                                                                                                                                                                                                                                                                                                                                                                         |
| 2 - He () at home.                                                                                                                  |                            | are          | was                        | were                                                                                                                                                                                                                                                                                                                                                                                                                                                                                                                                                                                                                                                                                                                                                                                                                                                                                                                                                                                                                                                                                                                                                                                                                                                                                                                                                                                                                                                                                                                                                                                                                                                                                                                                                                                                                                                                                                                                                                                                                                                                                                                           |
| 3 - How often () you se                                                                                                             | e your cousins?            | do           | is                         | does                                                                                                                                                                                                                                                                                                                                                                                                                                                                                                                                                                                                                                                                                                                                                                                                                                                                                                                                                                                                                                                                                                                                                                                                                                                                                                                                                                                                                                                                                                                                                                                                                                                                                                                                                                                                                                                                                                                                                                                                                                                                                                                           |
| - Mark ✓ (True) or × (Fals                                                                                                          | se): Reading               |              |                            | 2 /                                                                                                                                                                                                                                                                                                                                                                                                                                                                                                                                                                                                                                                                                                                                                                                                                                                                                                                                                                                                                                                                                                                                                                                                                                                                                                                                                                                                                                                                                                                                                                                                                                                                                                                                                                                                                                                                                                                                                                                                                                                                                                                            |
| 1/ My little brother is very na                                                                                                     |                            |              |                            |                                                                                                                                                                                                                                                                                                                                                                                                                                                                                                                                                                                                                                                                                                                                                                                                                                                                                                                                                                                                                                                                                                                                                                                                                                                                                                                                                                                                                                                                                                                                                                                                                                                                                                                                                                                                                                                                                                                                                                                                                                                                                                                                |
| 2/ a tired dad.                                                                                                                     |                            | 1            | 4/1                        | 2                                                                                                                                                                                                                                                                                                                                                                                                                                                                                                                                                                                                                                                                                                                                                                                                                                                                                                                                                                                                                                                                                                                                                                                                                                                                                                                                                                                                                                                                                                                                                                                                                                                                                                                                                                                                                                                                                                                                                                                                                                                                                                                              |
| #.Write:                                                                                                                            | Vocabulary                 |              | parents                    | ad 2/                                                                                                                                                                                                                                                                                                                                                                                                                                                                                                                                                                                                                                                                                                                                                                                                                                                                                                                                                                                                                                                                                                                                                                                                                                                                                                                                                                                                                                                                                                                                                                                                                                                                                                                                                                                                                                                                                                                                                                                                                                                                                                                          |
| Salar Maria                                                                                                                         |                            |              | playgrou<br>poste<br>poste |                                                                                                                                                                                                                                                                                                                                                                                                                                                                                                                                                                                                                                                                                                                                                                                                                                                                                                                                                                                                                                                                                                                                                                                                                                                                                                                                                                                                                                                                                                                                                                                                                                                                                                                                                                                                                                                                                                                                                                                                                                                                                                                                |
|                                                                                                                                     | 7                          |              | gunt                       | 3                                                                                                                                                                                                                                                                                                                                                                                                                                                                                                                                                                                                                                                                                                                                                                                                                                                                                                                                                                                                                                                                                                                                                                                                                                                                                                                                                                                                                                                                                                                                                                                                                                                                                                                                                                                                                                                                                                                                                                                                                                                                                                                              |
| #. Match :                                                                                                                          | Vocabulary                 |              | <b>S</b>                   | 4 /                                                                                                                                                                                                                                                                                                                                                                                                                                                                                                                                                                                                                                                                                                                                                                                                                                                                                                                                                                                                                                                                                                                                                                                                                                                                                                                                                                                                                                                                                                                                                                                                                                                                                                                                                                                                                                                                                                                                                                                                                                                                                                                            |
|                                                                                                                                     | drums                      | Syl          | 5                          | 4/                                                                                                                                                                                                                                                                                                                                                                                                                                                                                                                                                                                                                                                                                                                                                                                                                                                                                                                                                                                                                                                                                                                                                                                                                                                                                                                                                                                                                                                                                                                                                                                                                                                                                                                                                                                                                                                                                                                                                                                                                                                                                                                             |
|                                                                                                                                     | guitar                     |              | Sec.                       |                                                                                                                                                                                                                                                                                                                                                                                                                                                                                                                                                                                                                                                                                                                                                                                                                                                                                                                                                                                                                                                                                                                                                                                                                                                                                                                                                                                                                                                                                                                                                                                                                                                                                                                                                                                                                                                                                                                                                                                                                                                                                                                                |
|                                                                                                                                     | granddaughter              |              |                            |                                                                                                                                                                                                                                                                                                                                                                                                                                                                                                                                                                                                                                                                                                                                                                                                                                                                                                                                                                                                                                                                                                                                                                                                                                                                                                                                                                                                                                                                                                                                                                                                                                                                                                                                                                                                                                                                                                                                                                                                                                                                                                                                |
|                                                                                                                                     | grandson                   | •            |                            | THE PARTY OF THE P |
| Fill in:                                                                                                                            | Orthography                |              | 6                          | 3/                                                                                                                                                                                                                                                                                                                                                                                                                                                                                                                                                                                                                                                                                                                                                                                                                                                                                                                                                                                                                                                                                                                                                                                                                                                                                                                                                                                                                                                                                                                                                                                                                                                                                                                                                                                                                                                                                                                                                                                                                                                                                                                             |
|                                                                                                                                     |                            | THE US       | THE STATE OF               |                                                                                                                                                                                                                                                                                                                                                                                                                                                                                                                                                                                                                                                                                                                                                                                                                                                                                                                                                                                                                                                                                                                                                                                                                                                                                                                                                                                                                                                                                                                                                                                                                                                                                                                                                                                                                                                                                                                                                                                                                                                                                                                                |
|                                                                                                                                     | Co)                        | THE STATE OF | THE S                      |                                                                                                                                                                                                                                                                                                                                                                                                                                                                                                                                                                                                                                                                                                                                                                                                                                                                                                                                                                                                                                                                                                                                                                                                                                                                                                                                                                                                                                                                                                                                                                                                                                                                                                                                                                                                                                                                                                                                                                                                                                                                                                                                |
| $\left(egin{array}{cccc} {\sf ca} lues lues {\sf ra} \end{array} ight) \left(egin{array}{cccc} {\sf b} lues lues \end{array} ight)$ | (un e                      | Me.          | ir                         | Good luck Fekry Bosubaih                                                                                                                                                                                                                                                                                                                                                                                                                                                                                                                                                                                                                                                                                                                                                                                                                                                                                                                                                                                                                                                                                                                                                                                                                                                                                                                                                                                                                                                                                                                                                                                                                                                                                                                                                                                                                                                                                                                                                                                                                                                                                                       |
|                                                                                                                                     | -                          |              |                            | DOGU INGK FEKI'Y DUSUDAM                                                                                                                                                                                                                                                                                                                                                                                                                                                                                                                                                                                                                                                                                                                                                                                                                                                                                                                                                                                                                                                                                                                                                                                                                                                                                                                                                                                                                                                                                                                                                                                                                                                                                                                                                                                                                                                                                                                                                                                                                                                                                                       |