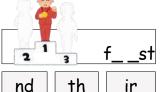

#### G. Complete

Name: .....

|         |          | • •       | ••    |      |     |         |   |
|---------|----------|-----------|-------|------|-----|---------|---|
| A. Read | the ques | tions and | write | your | own | answers | : |