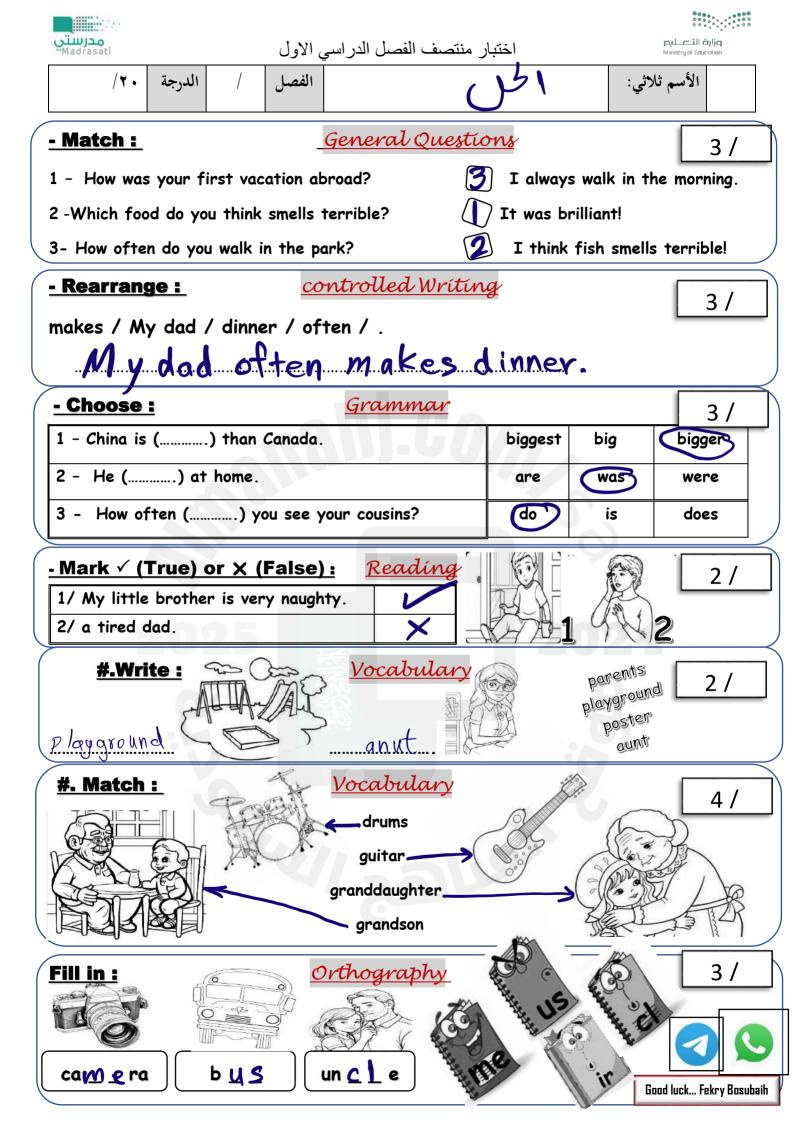

**Good luck** 

Т.

|   |    |    |    | ٠. | 0 |
|---|----|----|----|----|---|
|   |    |    | Ш  |    |   |
|   | ñ  | 11 | 15 | 0  |   |
| S | 10 | d  | 7- | -0 |   |

| "Madrasati                                                                                                                          | ِ منتصف الفصل الدر اسي الأ | اختبار       |                            | Ministry of Education                                                                                                                                                                                                                                                                                                                                                                                                                                                                                                                                                                                                                                                                                                                                                                                                                                                                                                                                                                                                                                                                                                                                                                                                                                                                                                                                                                                                                                                                                                                                                                                                                                                                                                                                                                                                                                                                                                                                                                                                                                                                                                          |
|-------------------------------------------------------------------------------------------------------------------------------------|----------------------------|--------------|----------------------------|--------------------------------------------------------------------------------------------------------------------------------------------------------------------------------------------------------------------------------------------------------------------------------------------------------------------------------------------------------------------------------------------------------------------------------------------------------------------------------------------------------------------------------------------------------------------------------------------------------------------------------------------------------------------------------------------------------------------------------------------------------------------------------------------------------------------------------------------------------------------------------------------------------------------------------------------------------------------------------------------------------------------------------------------------------------------------------------------------------------------------------------------------------------------------------------------------------------------------------------------------------------------------------------------------------------------------------------------------------------------------------------------------------------------------------------------------------------------------------------------------------------------------------------------------------------------------------------------------------------------------------------------------------------------------------------------------------------------------------------------------------------------------------------------------------------------------------------------------------------------------------------------------------------------------------------------------------------------------------------------------------------------------------------------------------------------------------------------------------------------------------|
| صل / الدرجة / ٢٠/                                                                                                                   | الف                        |              | ئي:                        | الأسم ثلا                                                                                                                                                                                                                                                                                                                                                                                                                                                                                                                                                                                                                                                                                                                                                                                                                                                                                                                                                                                                                                                                                                                                                                                                                                                                                                                                                                                                                                                                                                                                                                                                                                                                                                                                                                                                                                                                                                                                                                                                                                                                                                                      |
| - Match :                                                                                                                           | General Questí             | ons          |                            | 3 /                                                                                                                                                                                                                                                                                                                                                                                                                                                                                                                                                                                                                                                                                                                                                                                                                                                                                                                                                                                                                                                                                                                                                                                                                                                                                                                                                                                                                                                                                                                                                                                                                                                                                                                                                                                                                                                                                                                                                                                                                                                                                                                            |
| 1 - How was your first vacation                                                                                                     | n abroad?                  | I always     | walk in t                  | the morning.                                                                                                                                                                                                                                                                                                                                                                                                                                                                                                                                                                                                                                                                                                                                                                                                                                                                                                                                                                                                                                                                                                                                                                                                                                                                                                                                                                                                                                                                                                                                                                                                                                                                                                                                                                                                                                                                                                                                                                                                                                                                                                                   |
| 2 -Which food do you think sme                                                                                                      | lls terrible?              | Tt was bril  | liant!                     |                                                                                                                                                                                                                                                                                                                                                                                                                                                                                                                                                                                                                                                                                                                                                                                                                                                                                                                                                                                                                                                                                                                                                                                                                                                                                                                                                                                                                                                                                                                                                                                                                                                                                                                                                                                                                                                                                                                                                                                                                                                                                                                                |
| 3- How often do you walk in the                                                                                                     | e park?                    | ] I think f  | ish smel                   | ls terrible!                                                                                                                                                                                                                                                                                                                                                                                                                                                                                                                                                                                                                                                                                                                                                                                                                                                                                                                                                                                                                                                                                                                                                                                                                                                                                                                                                                                                                                                                                                                                                                                                                                                                                                                                                                                                                                                                                                                                                                                                                                                                                                                   |
| - Rearrange :                                                                                                                       | controlled Writiv          | ıg           |                            | 3/                                                                                                                                                                                                                                                                                                                                                                                                                                                                                                                                                                                                                                                                                                                                                                                                                                                                                                                                                                                                                                                                                                                                                                                                                                                                                                                                                                                                                                                                                                                                                                                                                                                                                                                                                                                                                                                                                                                                                                                                                                                                                                                             |
| makes / My dad / dinner /                                                                                                           | often / .                  |              |                            |                                                                                                                                                                                                                                                                                                                                                                                                                                                                                                                                                                                                                                                                                                                                                                                                                                                                                                                                                                                                                                                                                                                                                                                                                                                                                                                                                                                                                                                                                                                                                                                                                                                                                                                                                                                                                                                                                                                                                                                                                                                                                                                                |
|                                                                                                                                     |                            |              |                            |                                                                                                                                                                                                                                                                                                                                                                                                                                                                                                                                                                                                                                                                                                                                                                                                                                                                                                                                                                                                                                                                                                                                                                                                                                                                                                                                                                                                                                                                                                                                                                                                                                                                                                                                                                                                                                                                                                                                                                                                                                                                                                                                |
| - Choose :                                                                                                                          | Grammar                    |              |                            | 3 /                                                                                                                                                                                                                                                                                                                                                                                                                                                                                                                                                                                                                                                                                                                                                                                                                                                                                                                                                                                                                                                                                                                                                                                                                                                                                                                                                                                                                                                                                                                                                                                                                                                                                                                                                                                                                                                                                                                                                                                                                                                                                                                            |
| 1 - China is () than Cana                                                                                                           | da.                        | biggest      | big                        | bigger                                                                                                                                                                                                                                                                                                                                                                                                                                                                                                                                                                                                                                                                                                                                                                                                                                                                                                                                                                                                                                                                                                                                                                                                                                                                                                                                                                                                                                                                                                                                                                                                                                                                                                                                                                                                                                                                                                                                                                                                                                                                                                                         |
| 2 - He () at home.                                                                                                                  |                            | are          | was                        | were                                                                                                                                                                                                                                                                                                                                                                                                                                                                                                                                                                                                                                                                                                                                                                                                                                                                                                                                                                                                                                                                                                                                                                                                                                                                                                                                                                                                                                                                                                                                                                                                                                                                                                                                                                                                                                                                                                                                                                                                                                                                                                                           |
| 3 - How often () you se                                                                                                             | e your cousins?            | do           | is                         | does                                                                                                                                                                                                                                                                                                                                                                                                                                                                                                                                                                                                                                                                                                                                                                                                                                                                                                                                                                                                                                                                                                                                                                                                                                                                                                                                                                                                                                                                                                                                                                                                                                                                                                                                                                                                                                                                                                                                                                                                                                                                                                                           |
| - Mark ✓ (True) or × (Fals                                                                                                          | se): Reading               |              |                            | 2 /                                                                                                                                                                                                                                                                                                                                                                                                                                                                                                                                                                                                                                                                                                                                                                                                                                                                                                                                                                                                                                                                                                                                                                                                                                                                                                                                                                                                                                                                                                                                                                                                                                                                                                                                                                                                                                                                                                                                                                                                                                                                                                                            |
| 1/ My little brother is very na                                                                                                     |                            |              |                            |                                                                                                                                                                                                                                                                                                                                                                                                                                                                                                                                                                                                                                                                                                                                                                                                                                                                                                                                                                                                                                                                                                                                                                                                                                                                                                                                                                                                                                                                                                                                                                                                                                                                                                                                                                                                                                                                                                                                                                                                                                                                                                                                |
| 2/ a tired dad.                                                                                                                     |                            | 1            | ah                         | 2                                                                                                                                                                                                                                                                                                                                                                                                                                                                                                                                                                                                                                                                                                                                                                                                                                                                                                                                                                                                                                                                                                                                                                                                                                                                                                                                                                                                                                                                                                                                                                                                                                                                                                                                                                                                                                                                                                                                                                                                                                                                                                                              |
| #.Write:                                                                                                                            | Vocabulary                 |              | parents                    | ad 2/                                                                                                                                                                                                                                                                                                                                                                                                                                                                                                                                                                                                                                                                                                                                                                                                                                                                                                                                                                                                                                                                                                                                                                                                                                                                                                                                                                                                                                                                                                                                                                                                                                                                                                                                                                                                                                                                                                                                                                                                                                                                                                                          |
| Salar Maria                                                                                                                         |                            |              | playgrou<br>poste<br>poste |                                                                                                                                                                                                                                                                                                                                                                                                                                                                                                                                                                                                                                                                                                                                                                                                                                                                                                                                                                                                                                                                                                                                                                                                                                                                                                                                                                                                                                                                                                                                                                                                                                                                                                                                                                                                                                                                                                                                                                                                                                                                                                                                |
|                                                                                                                                     | 7                          |              | gunt                       | 3                                                                                                                                                                                                                                                                                                                                                                                                                                                                                                                                                                                                                                                                                                                                                                                                                                                                                                                                                                                                                                                                                                                                                                                                                                                                                                                                                                                                                                                                                                                                                                                                                                                                                                                                                                                                                                                                                                                                                                                                                                                                                                                              |
| #. Match :                                                                                                                          | Vocabulary                 |              | <b>S</b>                   | 4 /                                                                                                                                                                                                                                                                                                                                                                                                                                                                                                                                                                                                                                                                                                                                                                                                                                                                                                                                                                                                                                                                                                                                                                                                                                                                                                                                                                                                                                                                                                                                                                                                                                                                                                                                                                                                                                                                                                                                                                                                                                                                                                                            |
|                                                                                                                                     | drums                      | Syl          | 5                          | 4/                                                                                                                                                                                                                                                                                                                                                                                                                                                                                                                                                                                                                                                                                                                                                                                                                                                                                                                                                                                                                                                                                                                                                                                                                                                                                                                                                                                                                                                                                                                                                                                                                                                                                                                                                                                                                                                                                                                                                                                                                                                                                                                             |
|                                                                                                                                     | guitar                     |              | Sec.                       |                                                                                                                                                                                                                                                                                                                                                                                                                                                                                                                                                                                                                                                                                                                                                                                                                                                                                                                                                                                                                                                                                                                                                                                                                                                                                                                                                                                                                                                                                                                                                                                                                                                                                                                                                                                                                                                                                                                                                                                                                                                                                                                                |
|                                                                                                                                     | granddaughter              |              |                            |                                                                                                                                                                                                                                                                                                                                                                                                                                                                                                                                                                                                                                                                                                                                                                                                                                                                                                                                                                                                                                                                                                                                                                                                                                                                                                                                                                                                                                                                                                                                                                                                                                                                                                                                                                                                                                                                                                                                                                                                                                                                                                                                |
|                                                                                                                                     | grandson                   | •            |                            | THE PARTY OF THE P |
| Fill in:                                                                                                                            | Orthography                |              | 6                          | 3/                                                                                                                                                                                                                                                                                                                                                                                                                                                                                                                                                                                                                                                                                                                                                                                                                                                                                                                                                                                                                                                                                                                                                                                                                                                                                                                                                                                                                                                                                                                                                                                                                                                                                                                                                                                                                                                                                                                                                                                                                                                                                                                             |
|                                                                                                                                     |                            | THE US       | THE STATE OF               |                                                                                                                                                                                                                                                                                                                                                                                                                                                                                                                                                                                                                                                                                                                                                                                                                                                                                                                                                                                                                                                                                                                                                                                                                                                                                                                                                                                                                                                                                                                                                                                                                                                                                                                                                                                                                                                                                                                                                                                                                                                                                                                                |
|                                                                                                                                     | Co)                        | THE STATE OF | THE S                      |                                                                                                                                                                                                                                                                                                                                                                                                                                                                                                                                                                                                                                                                                                                                                                                                                                                                                                                                                                                                                                                                                                                                                                                                                                                                                                                                                                                                                                                                                                                                                                                                                                                                                                                                                                                                                                                                                                                                                                                                                                                                                                                                |
| $\left(egin{array}{cccc} {\sf ca} lues lues {\sf ra} \end{array} ight) \left(egin{array}{cccc} {\sf b} lues lues \end{array} ight)$ | (un e                      | Me.          | ir                         | Good luck Fekry Bosubaih                                                                                                                                                                                                                                                                                                                                                                                                                                                                                                                                                                                                                                                                                                                                                                                                                                                                                                                                                                                                                                                                                                                                                                                                                                                                                                                                                                                                                                                                                                                                                                                                                                                                                                                                                                                                                                                                                                                                                                                                                                                                                                       |
|                                                                                                                                     | -                          |              |                            | DOGU INGK FEKI'Y DUSUDAM                                                                                                                                                                                                                                                                                                                                                                                                                                                                                                                                                                                                                                                                                                                                                                                                                                                                                                                                                                                                                                                                                                                                                                                                                                                                                                                                                                                                                                                                                                                                                                                                                                                                                                                                                                                                                                                                                                                                                                                                                                                                                                       |