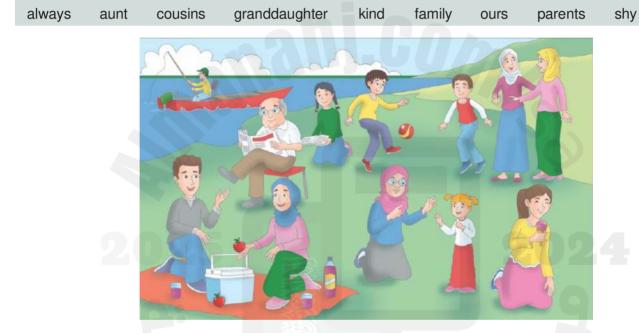

**Good luck** 

Т.

|   |    |    |    | ٠. | 0 |
|---|----|----|----|----|---|
|   |    |    | Ш  |    |   |
|   | ñ  | 11 | 15 | 0  |   |
| S | 10 | d  | 7- | -0 |   |

| "Madrasati                                                                                                                          | ِ منتصف الفصل الدر اسي الأ | اختبار       |                            | Ministry of Education                                                                                                                                                                                                                                                                                                                                                                                                                                                                                                                                                                                                                                                                                                                                                                                                                                                                                                                                                                                                                                                                                                                                                                                                                                                                                                                                                                                                                                                                                                                                                                                                                                                                                                                                                                                                                                                                                                                                                                                                                                                                                                          |
|-------------------------------------------------------------------------------------------------------------------------------------|----------------------------|--------------|----------------------------|--------------------------------------------------------------------------------------------------------------------------------------------------------------------------------------------------------------------------------------------------------------------------------------------------------------------------------------------------------------------------------------------------------------------------------------------------------------------------------------------------------------------------------------------------------------------------------------------------------------------------------------------------------------------------------------------------------------------------------------------------------------------------------------------------------------------------------------------------------------------------------------------------------------------------------------------------------------------------------------------------------------------------------------------------------------------------------------------------------------------------------------------------------------------------------------------------------------------------------------------------------------------------------------------------------------------------------------------------------------------------------------------------------------------------------------------------------------------------------------------------------------------------------------------------------------------------------------------------------------------------------------------------------------------------------------------------------------------------------------------------------------------------------------------------------------------------------------------------------------------------------------------------------------------------------------------------------------------------------------------------------------------------------------------------------------------------------------------------------------------------------|
| صل / الدرجة / ٢٠/                                                                                                                   | الف                        |              | ئي:                        | الأسم ثلا                                                                                                                                                                                                                                                                                                                                                                                                                                                                                                                                                                                                                                                                                                                                                                                                                                                                                                                                                                                                                                                                                                                                                                                                                                                                                                                                                                                                                                                                                                                                                                                                                                                                                                                                                                                                                                                                                                                                                                                                                                                                                                                      |
| - Match :                                                                                                                           | General Questí             | ons          |                            | 3 /                                                                                                                                                                                                                                                                                                                                                                                                                                                                                                                                                                                                                                                                                                                                                                                                                                                                                                                                                                                                                                                                                                                                                                                                                                                                                                                                                                                                                                                                                                                                                                                                                                                                                                                                                                                                                                                                                                                                                                                                                                                                                                                            |
| 1 - How was your first vacation                                                                                                     | n abroad?                  | I always     | walk in t                  | the morning.                                                                                                                                                                                                                                                                                                                                                                                                                                                                                                                                                                                                                                                                                                                                                                                                                                                                                                                                                                                                                                                                                                                                                                                                                                                                                                                                                                                                                                                                                                                                                                                                                                                                                                                                                                                                                                                                                                                                                                                                                                                                                                                   |
| 2 -Which food do you think sme                                                                                                      | lls terrible?              | Tt was bril  | liant!                     |                                                                                                                                                                                                                                                                                                                                                                                                                                                                                                                                                                                                                                                                                                                                                                                                                                                                                                                                                                                                                                                                                                                                                                                                                                                                                                                                                                                                                                                                                                                                                                                                                                                                                                                                                                                                                                                                                                                                                                                                                                                                                                                                |
| 3- How often do you walk in the                                                                                                     | e park?                    | ] I think f  | ish smel                   | ls terrible!                                                                                                                                                                                                                                                                                                                                                                                                                                                                                                                                                                                                                                                                                                                                                                                                                                                                                                                                                                                                                                                                                                                                                                                                                                                                                                                                                                                                                                                                                                                                                                                                                                                                                                                                                                                                                                                                                                                                                                                                                                                                                                                   |
| - Rearrange :                                                                                                                       | controlled Writiv          | ıg           |                            | 3/                                                                                                                                                                                                                                                                                                                                                                                                                                                                                                                                                                                                                                                                                                                                                                                                                                                                                                                                                                                                                                                                                                                                                                                                                                                                                                                                                                                                                                                                                                                                                                                                                                                                                                                                                                                                                                                                                                                                                                                                                                                                                                                             |
| makes / My dad / dinner /                                                                                                           | often / .                  |              |                            |                                                                                                                                                                                                                                                                                                                                                                                                                                                                                                                                                                                                                                                                                                                                                                                                                                                                                                                                                                                                                                                                                                                                                                                                                                                                                                                                                                                                                                                                                                                                                                                                                                                                                                                                                                                                                                                                                                                                                                                                                                                                                                                                |
|                                                                                                                                     |                            |              |                            |                                                                                                                                                                                                                                                                                                                                                                                                                                                                                                                                                                                                                                                                                                                                                                                                                                                                                                                                                                                                                                                                                                                                                                                                                                                                                                                                                                                                                                                                                                                                                                                                                                                                                                                                                                                                                                                                                                                                                                                                                                                                                                                                |
| - Choose :                                                                                                                          | Grammar                    |              |                            | 3 /                                                                                                                                                                                                                                                                                                                                                                                                                                                                                                                                                                                                                                                                                                                                                                                                                                                                                                                                                                                                                                                                                                                                                                                                                                                                                                                                                                                                                                                                                                                                                                                                                                                                                                                                                                                                                                                                                                                                                                                                                                                                                                                            |
| 1 - China is () than Cana                                                                                                           | da.                        | biggest      | big                        | bigger                                                                                                                                                                                                                                                                                                                                                                                                                                                                                                                                                                                                                                                                                                                                                                                                                                                                                                                                                                                                                                                                                                                                                                                                                                                                                                                                                                                                                                                                                                                                                                                                                                                                                                                                                                                                                                                                                                                                                                                                                                                                                                                         |
| 2 - He () at home.                                                                                                                  |                            | are          | was                        | were                                                                                                                                                                                                                                                                                                                                                                                                                                                                                                                                                                                                                                                                                                                                                                                                                                                                                                                                                                                                                                                                                                                                                                                                                                                                                                                                                                                                                                                                                                                                                                                                                                                                                                                                                                                                                                                                                                                                                                                                                                                                                                                           |
| 3 - How often () you se                                                                                                             | e your cousins?            | do           | is                         | does                                                                                                                                                                                                                                                                                                                                                                                                                                                                                                                                                                                                                                                                                                                                                                                                                                                                                                                                                                                                                                                                                                                                                                                                                                                                                                                                                                                                                                                                                                                                                                                                                                                                                                                                                                                                                                                                                                                                                                                                                                                                                                                           |
| - Mark ✓ (True) or × (Fals                                                                                                          | se): Reading               |              |                            | 2 /                                                                                                                                                                                                                                                                                                                                                                                                                                                                                                                                                                                                                                                                                                                                                                                                                                                                                                                                                                                                                                                                                                                                                                                                                                                                                                                                                                                                                                                                                                                                                                                                                                                                                                                                                                                                                                                                                                                                                                                                                                                                                                                            |
| 1/ My little brother is very na                                                                                                     |                            |              |                            |                                                                                                                                                                                                                                                                                                                                                                                                                                                                                                                                                                                                                                                                                                                                                                                                                                                                                                                                                                                                                                                                                                                                                                                                                                                                                                                                                                                                                                                                                                                                                                                                                                                                                                                                                                                                                                                                                                                                                                                                                                                                                                                                |
| 2/ a tired dad.                                                                                                                     |                            | 1            | ah                         | 2                                                                                                                                                                                                                                                                                                                                                                                                                                                                                                                                                                                                                                                                                                                                                                                                                                                                                                                                                                                                                                                                                                                                                                                                                                                                                                                                                                                                                                                                                                                                                                                                                                                                                                                                                                                                                                                                                                                                                                                                                                                                                                                              |
| #.Write:                                                                                                                            | Vocabulary                 |              | parents                    | ad 2/                                                                                                                                                                                                                                                                                                                                                                                                                                                                                                                                                                                                                                                                                                                                                                                                                                                                                                                                                                                                                                                                                                                                                                                                                                                                                                                                                                                                                                                                                                                                                                                                                                                                                                                                                                                                                                                                                                                                                                                                                                                                                                                          |
| Salar Maria                                                                                                                         |                            |              | playgrou<br>poste<br>poste |                                                                                                                                                                                                                                                                                                                                                                                                                                                                                                                                                                                                                                                                                                                                                                                                                                                                                                                                                                                                                                                                                                                                                                                                                                                                                                                                                                                                                                                                                                                                                                                                                                                                                                                                                                                                                                                                                                                                                                                                                                                                                                                                |
|                                                                                                                                     | 7                          |              | gunt                       | 3                                                                                                                                                                                                                                                                                                                                                                                                                                                                                                                                                                                                                                                                                                                                                                                                                                                                                                                                                                                                                                                                                                                                                                                                                                                                                                                                                                                                                                                                                                                                                                                                                                                                                                                                                                                                                                                                                                                                                                                                                                                                                                                              |
| #. Match :                                                                                                                          | Vocabulary                 |              | <b>S</b>                   | 4 /                                                                                                                                                                                                                                                                                                                                                                                                                                                                                                                                                                                                                                                                                                                                                                                                                                                                                                                                                                                                                                                                                                                                                                                                                                                                                                                                                                                                                                                                                                                                                                                                                                                                                                                                                                                                                                                                                                                                                                                                                                                                                                                            |
|                                                                                                                                     | drums                      | Syl          | 5                          | 4/                                                                                                                                                                                                                                                                                                                                                                                                                                                                                                                                                                                                                                                                                                                                                                                                                                                                                                                                                                                                                                                                                                                                                                                                                                                                                                                                                                                                                                                                                                                                                                                                                                                                                                                                                                                                                                                                                                                                                                                                                                                                                                                             |
|                                                                                                                                     | guitar                     |              | Sec.                       |                                                                                                                                                                                                                                                                                                                                                                                                                                                                                                                                                                                                                                                                                                                                                                                                                                                                                                                                                                                                                                                                                                                                                                                                                                                                                                                                                                                                                                                                                                                                                                                                                                                                                                                                                                                                                                                                                                                                                                                                                                                                                                                                |
|                                                                                                                                     | granddaughter              |              |                            |                                                                                                                                                                                                                                                                                                                                                                                                                                                                                                                                                                                                                                                                                                                                                                                                                                                                                                                                                                                                                                                                                                                                                                                                                                                                                                                                                                                                                                                                                                                                                                                                                                                                                                                                                                                                                                                                                                                                                                                                                                                                                                                                |
|                                                                                                                                     | grandson                   | •            |                            | THE PARTY OF THE P |
| Fill in:                                                                                                                            | Orthography                |              | 6                          | 3/                                                                                                                                                                                                                                                                                                                                                                                                                                                                                                                                                                                                                                                                                                                                                                                                                                                                                                                                                                                                                                                                                                                                                                                                                                                                                                                                                                                                                                                                                                                                                                                                                                                                                                                                                                                                                                                                                                                                                                                                                                                                                                                             |
|                                                                                                                                     |                            | THE US       | THE STATE OF               |                                                                                                                                                                                                                                                                                                                                                                                                                                                                                                                                                                                                                                                                                                                                                                                                                                                                                                                                                                                                                                                                                                                                                                                                                                                                                                                                                                                                                                                                                                                                                                                                                                                                                                                                                                                                                                                                                                                                                                                                                                                                                                                                |
|                                                                                                                                     | Co)                        | THE STATE OF | THE S                      |                                                                                                                                                                                                                                                                                                                                                                                                                                                                                                                                                                                                                                                                                                                                                                                                                                                                                                                                                                                                                                                                                                                                                                                                                                                                                                                                                                                                                                                                                                                                                                                                                                                                                                                                                                                                                                                                                                                                                                                                                                                                                                                                |
| $\left(egin{array}{cccc} {\sf ca} lues lues {\sf ra} \end{array} ight) \left(egin{array}{cccc} {\sf b} lues lues \end{array} ight)$ | (un e                      | Me.          | ir                         | Good luck Fekry Bosubaih                                                                                                                                                                                                                                                                                                                                                                                                                                                                                                                                                                                                                                                                                                                                                                                                                                                                                                                                                                                                                                                                                                                                                                                                                                                                                                                                                                                                                                                                                                                                                                                                                                                                                                                                                                                                                                                                                                                                                                                                                                                                                                       |
|                                                                                                                                     | -                          |              |                            | DOGU INGK FEKI'Y DUSUDAM                                                                                                                                                                                                                                                                                                                                                                                                                                                                                                                                                                                                                                                                                                                                                                                                                                                                                                                                                                                                                                                                                                                                                                                                                                                                                                                                                                                                                                                                                                                                                                                                                                                                                                                                                                                                                                                                                                                                                                                                                                                                                                       |