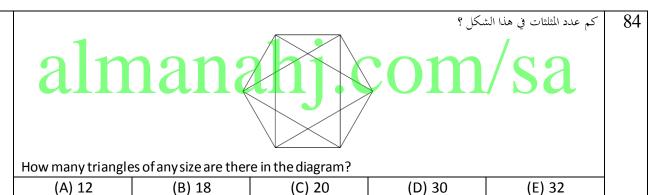

|                       |        |                       | number                  |    |

ا يبلغ عمر الأب 63 عاماً ، ويبلغ أعمار أولاده الثلاثة 35 و 36 و 40 . فقبل كم سنة كان مجموع أعمار الأولاد الثلاثة مساوِ لعمر أبيهم ؟

Father is 63 years old. His three sons are 35, 36 and 40 years old. How many years ago were the three sons together as old as their father?

(A) 8 (B) 16 (C) 24 (D) 32 (E) 35

83 تظهر في الصورة ساعة مكونة من 12 رقم . بكم طريقة مختلفة يمكننا رسم خط مستقيم لتقسيم الساعة إلى قسمين، مجموع أرقام



The diagram shows a clock face with 12 hour marks. How many different ways are there to draw a straight line through the clock face splitting the hour marks into two sets so that the hour numbers on each side of the line have the same sum?

(A) 0 (B) 1 (C) 2 (D) 3 (E) 4



| ا بينما يصب في بحيرة | ن آخران (النهر ينبع من بحيرة | ينها 3 أنهار ويصب فيها نمرا( | سبع بحيرات. كل بحيرة ينبع <i>م</i>           | يوجد في جزيرة الكانجارو ، | 85 |
|----------------------|------------------------------|------------------------------|----------------------------------------------|---------------------------|----|
|                      |                              | •                            | ر في الجزيرة يصب في البحر؟                   | أخرى أو في البحر). كم نهر |    |
| _                    |                              |                              | om each lake and 2 r<br>r sea). How many riv |                           |    |
| (A) 2                | (B) 4                        | (C) 6                        | (D) 7