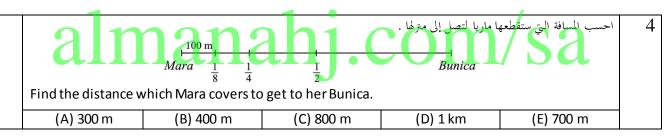

|                                    |                          |                                   | هذه الصورة ؟                | كم مربعاً يمكن أن نراه في                 | 15  |
|------------------------------------|--------------------------|-----------------------------------|-----------------------------|-------------------------------------------|-----|
|                                    |                          |                                   |                             |                                           |     |
| How many differe                   | ent squares can you i    | dentify in the pictur             | e?                          |                                           |     |
| (A) 27                             | (B) 25                   | (C) 15                            | (D) 19                      | (E) 23                                    |     |
|                                    |                          |                                   |                             |                                           |     |
| آخر 36.790 طن .                    | زنه فارغ 40.260 طن والأ  | نوي 76 مقعد، أحد <sup>هما</sup> و | في أحد القطارين ، كلاهما يح | لدى أحمد خيارين للجلوس                    | 16  |
|                                    | -                        |                                   | فيا، غين؟                   | ما هو الفرق بين وزنيهما و                 |     |
| Datarhad the cho                   | ice of sitting in two ra | ilway carriages recei             |                             |                                           |     |
|                                    | .260 tonnes, the oth     |                                   | •                           |                                           |     |
| (A) 3.340                          | (B) 3.470                | (C) 3.530                         | (D) 4.470                   | 1                                         |     |
| (A) 3.340                          | (B) 3.470                | (C) 3.330                         | (D) 4.470                   | (E) 14.530                                |     |
|                                    |                          |                                   |                             | \$ 11 · · · · · · · · · · · · · · · · · · | 17  |
|                                    |                          |                                   | :,                          | ما هو العدد الأكبر فيما يلي               | 17  |
|                                    | owing numbers is the     | largest?                          |                             |                                           |     |
| $(A) 1 \times 1 \times 1 \times 1$ |                          | <u> 1111 (</u>                    |                             |                                           |     |
| B) 1 × 1 × 1 × 2                   | *2 C                     |                                   |                             |                                           |     |
| C) $1 \times 2 \times 3$           |                          |                                   |                             |                                           |     |
| (D) 2 × 2 × 2                      |                          |                                   |                             |                                           |     |
| (E) 3 × 3                          |                          |                                   |                             |                                           |     |
|                                    |                          |                                   |                             |                                           |     |
|                                    | <u> </u>                 | <br>کون مجموع أعمار هم بعد ثلا    |                             | مجمه ع أعمار آدم و باسم و                 | 18  |
| The sum of the as                  | ges of Ann, Bob and C    | 1 . C-                            | 1                           | - 1 - 1 - C-                              | 10  |
| three years time?                  |                          | Jilisis SI years. Wil             | at will be the sull of      | i tileli agesili                          |     |
|                                    |                          | (C) 2F                            | (D) 27                      | /E) 40                                    |     |
| (A) 32                             | (B) 34                   | (C) 35                            | (D) 37                      | (E) 40                                    |     |
|                                    |                          |                                   |                             |                                           | ایر |
| عددين فرديين متتاليين              | وفي نفس الوقت حاصل جمع   | أعداد زوجية متتالية موجبة         | وجب يمثل حاصل جمع ثلاث      | ما هو أصغر عدد صحيح م                     | 19  |
|                                    |                          |                                   |                             | مو جبين ؟                                 |     |
| What is the small                  | est positive integer v   | which is the sum of t             | hree consecutive no         |                                           |     |
|                                    | the sum of two cons      |                                   |                             |                                           |     |
| (A) 8                              | (B) 12                   | (C) 18                            | (D) 24                      | (F) 44                                    |     |