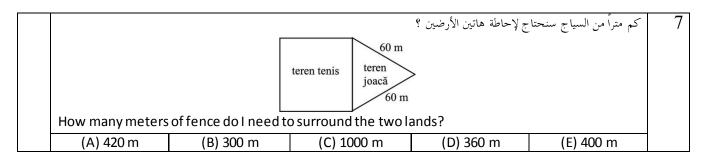

|                                    |                          |                                   | هذه الصورة ؟                | كم مربعاً يمكن أن نراه في                 | 15  |
|------------------------------------|--------------------------|-----------------------------------|-----------------------------|-------------------------------------------|-----|
|                                    |                          |                                   |                             |                                           |     |
| How many differe                   | ent squares can you i    | dentify in the pictur             | e?                          |                                           |     |
| (A) 27                             | (B) 25                   | (C) 15                            | (D) 19                      | (E) 23                                    |     |
|                                    |                          |                                   |                             |                                           |     |
| آخر 36.790 طن .                    | زنه فارغ 40.260 طن والأ  | نوي 76 مقعد، أحد <sup>هما</sup> و | في أحد القطارين ، كلاهما يح | لدى أحمد خيارين للجلوس                    | 16  |
|                                    | -                        |                                   | فيا، غين؟                   | ما هو الفرق بين وزنيهما و                 |     |
| Datarhad the cho                   | ice of sitting in two ra | ilway carriages recei             |                             |                                           |     |
|                                    | .260 tonnes, the oth     |                                   | •                           |                                           |     |
| (A) 3.340                          | (B) 3.470                | (C) 3.530                         | (D) 4.470                   | 1                                         |     |
| (A) 3.340                          | (B) 3.470                | (C) 3.330                         | (D) 4.470                   | (E) 14.530                                |     |
|                                    |                          |                                   |                             | \$ 11 · · · · · · · · · · · · · · · · · · | 17  |
|                                    |                          |                                   | :,                          | ما هو العدد الأكبر فيما يلي               | 17  |
|                                    | owing numbers is the     | largest?                          |                             |                                           |     |
| $(A) 1 \times 1 \times 1 \times 1$ |                          | <u> 1111 (</u>                    |                             |                                           |     |
| B) 1 × 1 × 1 × 2                   | *2 C                     |                                   |                             |                                           |     |
| C) $1 \times 2 \times 3$           |                          |                                   |                             |                                           |     |
| (D) 2 × 2 × 2                      |                          |                                   |                             |                                           |     |
| (E) 3 × 3                          |                          |                                   |                             |                                           |     |
|                                    |                          |                                   |                             |                                           |     |
|                                    | <u> </u>                 | <br>کون مجموع أعمار هم بعد ثلا    |                             | مجمه ع أعمار آدم و باسم و                 | 18  |
| The sum of the as                  | ges of Ann, Bob and C    | 1 . C-                            | 1                           | - 1 - 1 - C-                              | 10  |
| three years time?                  |                          | Jilisis SI years. Wil             | at will be the sull of      | i tileli agesili                          |     |
|                                    |                          | (C) 2F                            | (D) 27                      | /E) 40                                    |     |
| (A) 32                             | (B) 34                   | (C) 35                            | (D) 37                      | (E) 40                                    |     |
|                                    |                          |                                   |                             |                                           | ایر |
| عددين فرديين متتاليين              | وفي نفس الوقت حاصل جمع   | أعداد زوجية متتالية موجبة         | وجب يمثل حاصل جمع ثلاث      | ما هو أصغر عدد صحيح م                     | 19  |
|                                    |                          |                                   |                             | مو جبين ؟                                 |     |
| What is the small                  | est positive integer v   | which is the sum of t             | hree consecutive no         |                                           |     |
|                                    | the sum of two cons      |                                   |                             |                                           |     |
| (A) 8                              | (B) 12                   | (C) 18                            | (D) 24                      | (F) 44                                    |     |