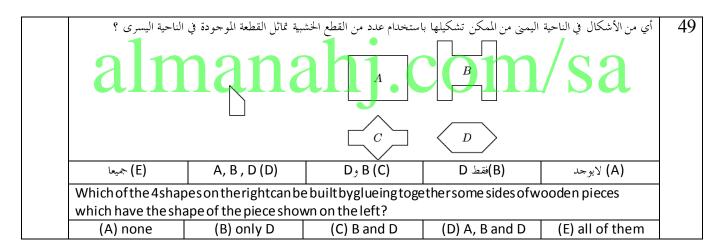

|                   |                           |       | x=-1 عندما | $2^x + x^2$ ما هي قيمة | 48 |
|-------------------|---------------------------|-------|------------|------------------------|----|
| What is the value | $of 2^x + x^2 for x = -3$ | 1?    |            |                        |    |
| (A) -1            | (B) 1.5                   | (C) 2 | (D) 2.5    | (E) 3                  |    |