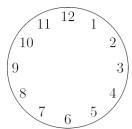

| 20 | توضح الصورة ساعة لديها عقرب ساعات فقط (ليس بها عقرب دقائق أو ثواني)، فإلى كم تشير الساعة ؟                                                                                     | 20 |
|----|--------------------------------------------------------------------------------------------------------------------------------------------------------------------------------|----|
|    | (A)عشر دقائق قبل الساعة العاشرة                                                                                                                                                |    |
|    | (B) خمس دقائق قبل الساعة العاشرة                                                                                                                                               |    |
|    | (C) الساعة العاشرة وخمس دقائق                                                                                                                                                  |    |
|    | (D) الساعة العاشرة وعشر دقائق                                                                                                                                                  |    |
|    | (E) الساعة العاشرة وخمس عشرة دقيقة                                                                                                                                             |    |
|    | A watch of the expensive trade mark MeisterSinger has only one arm. What is the time shown in the picture?  (A)ten minutes before ten                                          |    |
|    | (B) five minutes before ten                                                                                                                                                    |    |
|    | (C) five minutes after ten                                                                                                                                                     |    |
|    | (D) ten minutes after ten                                                                                                                                                      |    |
|    | (E) fifteen minutes after ten                                                                                                                                                  |    |
| 21 | على الصورة أدناه لغز "شريحة الإنزلاق" من النوع 3×3 بما فقط ثمانية أزرار. في البداية مربع الركن الأيمن العلوي فارغ. يمكن لزر في مربع مجاور للمربع الفارغ ويصبح المربع الذي تركه | 21 |
|    | فارغاً، ولنسمى ذلك خطوة. مهمتك الآن أن تنقل الزر الذي عليه حرف لل في الشكل لمربع الركن الأيمن السفلي. كم أقل عدد من                                                            |    |
|    | الخطوات تحتاج للقيام بذلك ؟                                                                                                                                                    |    |
|    | الحظوات عاج تقيام بدنك :                                                                                                                                                       |    |
|    | K                                                                                                                                                                              |    |