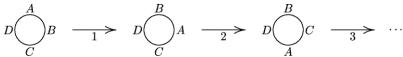

تجلس أمل وبسمة وسعاد ودينا حول طاولة ، ترتدي كل واحدة منهن قبعة تحمل اسمها. قمن بتبادل القبعات في الجولات التالية: الجولة الأولى تبادلت أمل وبسمة قبعتهما، الجولة الثانية تبادلت بسمة وسعاد القبعتين التين لديهما (إذن بعد جولتين أمل لديها قبعة بسمة، بسمة لديها قبعة سعاد، سعاد لديها قبعة أمل، ودينا لا تزال تحتفظ بقبعتها). استمروا بهذه الطريقة حتى استلمت كل واحدة قبعتها. فكم جولة احتجن لإتمام ذلك؟

Ann, Bruno, Cindy and Daniel are sitting around a table; each has a hat with their name. They exchange hats by turns, as follows: First Ann exchanges her hat with Bruno, then Bruno exchanges hats with Cindy (hence, after the second turn, Cindy has Ann's hat and Bruno has Cindy's). This goes on until each one have their own hat. How many exchanges are needed?