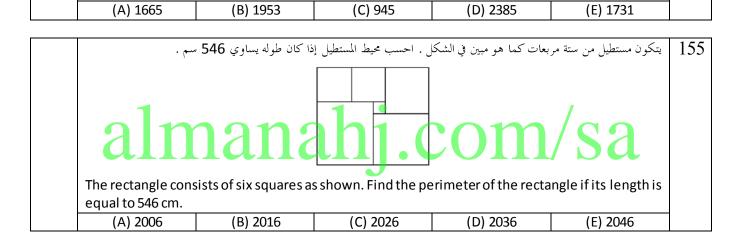

(D) 7                                         | (E) 6                          |     |
|                              |                           |                             |                                               |                                |     |
| دد کونته یحوي هذه            | و 5 و9 ( بحيث أن كل ع     | ت مختلفة باستخدام الأرقام 1 | لـاد كل منها من ثلاث حانان                    | قامت مني بتكوين ثلاثة أعا      | 154 |
|                              |                           | ناتج جمع الأعداد الثلاثة ؟  | داد التالية لا يمكن أن يكون                   | الأرقام الثلاثة). أياً من الأع |     |
|                              |                           |                             | digit numbers (in eac<br>alues the sum of the |                                |     |





| Y 2                                  | 5 إلى 2013–66ء                               | الفترة من 2007-5- <u>5</u>                      | لية التي عدد أيامها فردي في                      | كم عدد أزواج الأشهر المتت                           | 1: |
|--------------------------------------|----------------------------------------------|-------------------------------------------------|--------------------------------------------------|-----------------------------------------------------|----|
| How many neighbor 05.05.2007 - 26.10 |                                              | ths with an odd num                             | ber of days are the                              | e in the period                                     |    |
| (A) 7                                | (B) 11