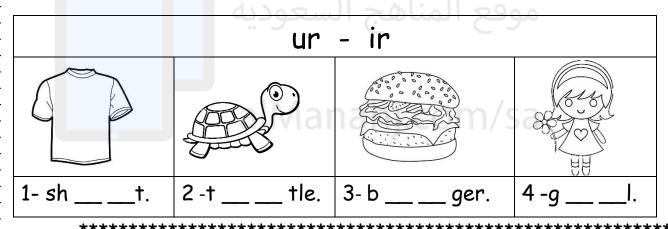

rbs |  | Irregular verbs |  |
|---------------|--|-----------------|--|
| play          |  | get up          |  |
| talk          |  | eat             |  |
| brush         |  | do              |  |
| watch         |  | go to bed       |  |
|               |  | drink           |  |

\*\*\*\*\*\*\*\*\*\*\*\*\*\*\*\*\*\*\*\*\*\*\*\*\*\*\*\*\*\*\*\*\*\*\*\*\*

#### Vocabulary:

#### $\stackrel{\bigstar}{\star}$ E) Write the correct word/number under each picture :

#### What's the matter?

| 1- headache | 2- toothache | 3- stomachache | 4- earache |
|-------------|--------------|----------------|------------|
|             | S. F.        |                |            |
|             |              |                | **         |

## $\stackrel{\star}{\times}$ F) Fill in the missing letters :



#### (G) Write the correct word/number under each picture:

| 1- uniforn | 1 | 2- trousers           |   | 3- belt  | 4- s | sweater |
|------------|---|-----------------------|---|----------|------|---------|
| 5-scarf    |   | 6- jacke <sup>.</sup> | t | 7- skirt |      |         |
|            |   |                       |   |          |      |         |
|            |   |                       |   |          |      |         |

| Controlled writing                                                                             |          |                 |                      |  |
|------------------------------------------------------------------------------------------------|----------|-----------------|----------------------|--|
| H)- Do as shown between brackets:  1- Late to bed ma