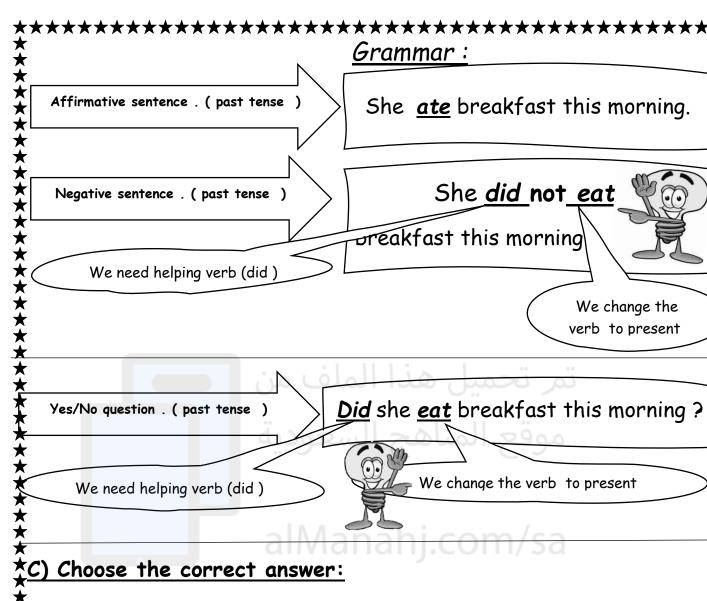

#### Grammar:

#### <u> †C) Choose the correct answer:</u>

- ₹1- Which subject ( do did ) you like most this year?
- 🔭 2- This year I ( liked like ) math.
- ★3-Which subject ( did do ) you like most last year?
- ♣4-Last year I ( like liked) PE.
- 🟂5- ( Who Which) city do you live in? I live in Makkah.
- ★6-Last year we ( go went ) to Riyadh.