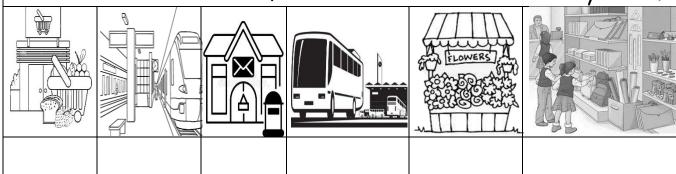

#### $\stackrel{\bigstar}{\star}G)$ Write the correct word/number under each picture

- 1- bus stop
- 2- post office
- 3-supermarket

- 4-train station
- 5- flower store
- 6-stationery store.

7-bakery

\*\*\*\*\*\***\***\*\*\*\*