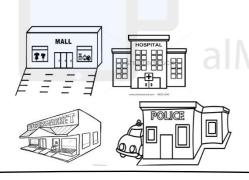

#### $\stackrel{\bigstar}{\star}G)$ Write the correct word/number under each picture

- 1- bus stop
- 2- post office
- 3-supermarket

- 4-train station
- 5- flower store
- 6-stationery store.

7-bakery

\*\*\*\*\*\***\***\*\*\*\*