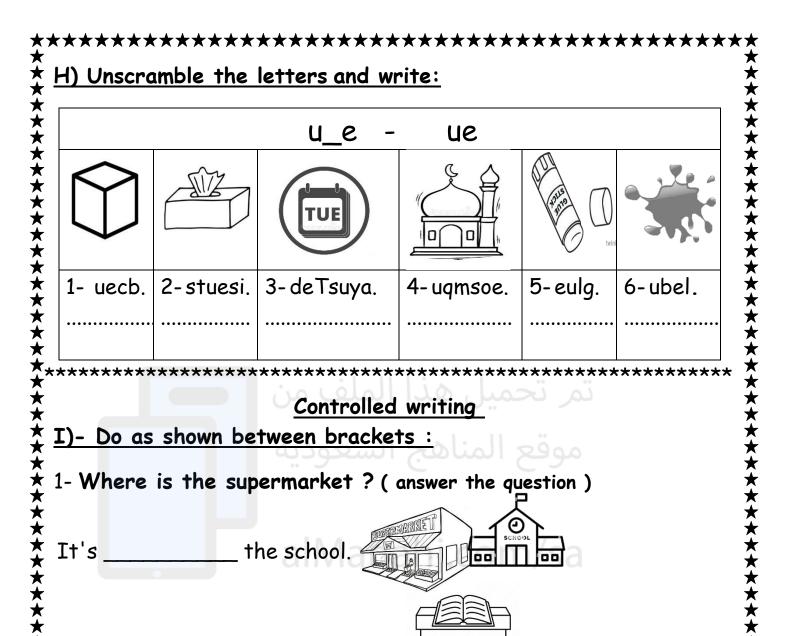

## \*E) Write the correct word/number under each picture

| 1- history | 2- scier | nce 3-r | math 4-               | art !       | 5- PE | 6- Arabic  |
|------------|----------|---------|-----------------------|-------------|-------|------------|
|            | 0000     |         | 1234<br>56780<br>+97? | ڑ<br>ت<br>ت |       | JDI ARABIA |
| -          |          |         |                       |             |       |            |
| ,          |          |         |                       |             |       | ,          |

## F) Fill in the missing letters :

## \*G) Write what they're doing:

 $\frac{7}{4}$ 1- He's sq\_\_\_\_\_ oranges. He's making orange juice.  $\sqrt{2}$ 

2- He's sk\_\_\_\_\_\_\_ . It's a dangerous sport.

★3- He likes the sea. He's sc \_\_\_\_\_