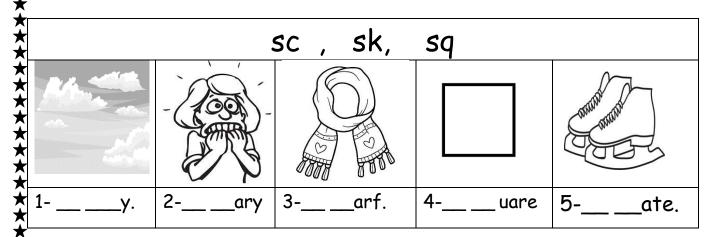

## \*G) Write what they're doing:

 $\frac{7}{4}$ 1- He's sq\_\_\_\_\_ oranges. He's making orange juice.  $\sqrt{2}$ 

2- He's sk\_\_\_\_\_\_\_ . It's a dangerous sport.

★3- He likes the sea. He's sc \_\_\_\_\_