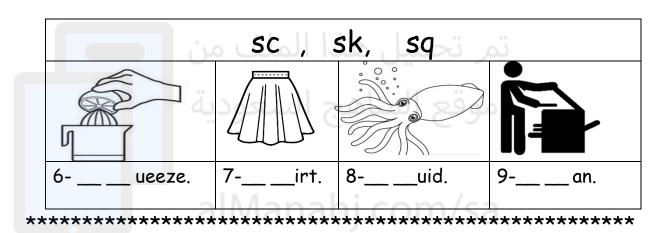

## \*G) Write what they're doing:

 $\frac{7}{4}$ 1- He's sq\_\_\_\_\_ oranges. He's making orange juice.  $\sqrt{2}$ 

2- He's sk\_\_\_\_\_\_\_ . It's a dangerous sport.

★3- He likes the sea. He's sc \_\_\_\_\_