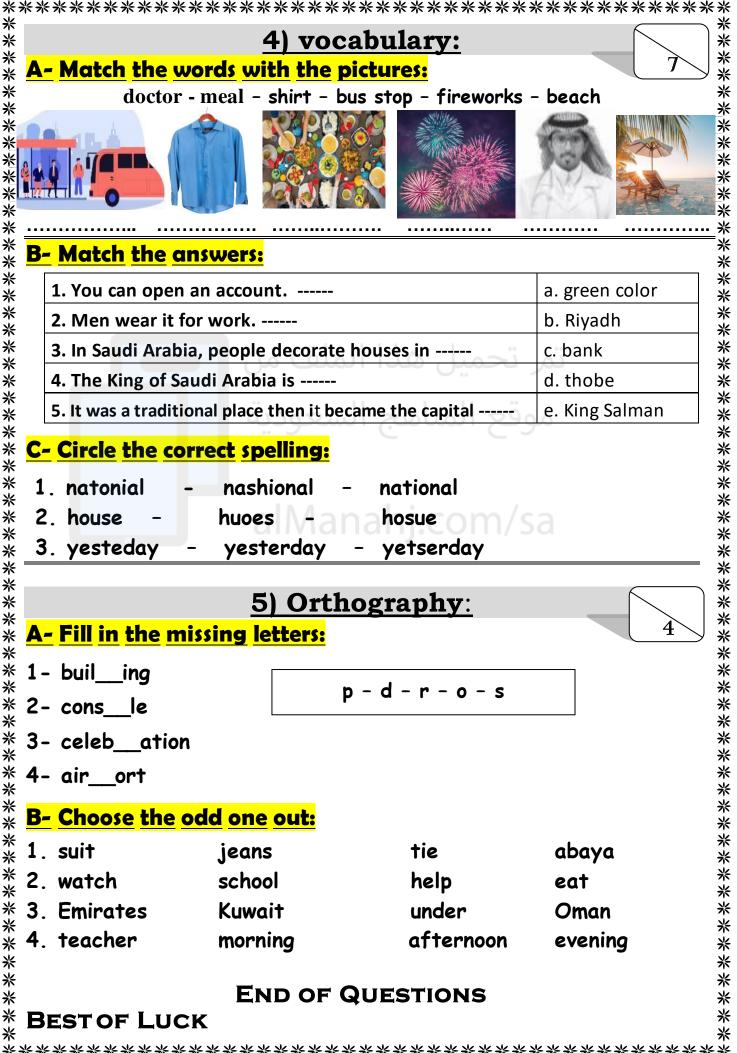

|
| *<br>*   |                                                                                                                                                                                                                                                                                                                                                                                                                                                                                                                                                                                                                                                                                                                                           |





## The Sports Center

I like to go to the sports center. I go there every weekend. At the sports center, you can do many things. For example, you can play golf or tennis. There is a pool, so you can also swim or relax by the pool. There is a beach next to the sports center. You can swim, water-ski, or windsurf in the ocean. You can also sail on windy days. There aren't any fish near the beach, so you can't snorkel. When I go to the sports center, I like to play volleyball on the beach. I also like to jog on the beach. I can't swim well, so I don't like to water-ski or windsurf.

米 \*

米 米

\*

米 米

米 米

米

米 米

米 米

米

米

|               | *****