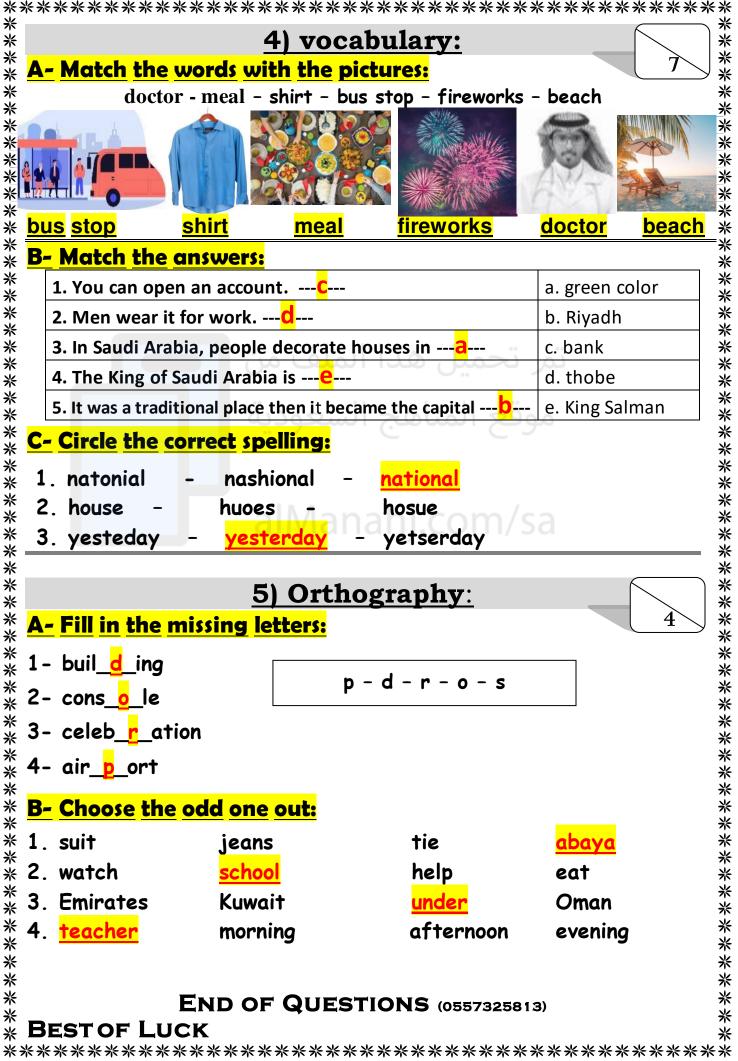

is a nice guy. I want you to meet (them - him - her)</li> <li>5. He wants (to reads - to reading - to read) some books.</li> <li>6. We (was - were - is) at home, waiting for you.</li> <li>7. They (eat - eating - ate) a delicious meal last weekend.</li> <li>8. Did you do your homework? No, I (is - did - didn't).</li> <li>B: Chang into Negative: <ol> <li>They can't play football.</li> <li>He is going to dust his room.</li> <li>He isn't going to dust his room.</li> </ol> </li> <li>3. We stopped at the supermarket to buy ice cream.</li> <li>We didn't stop at the supermarket</li> <li>C: Make Yes/No question: <ol> <li>He can read English well.</li> <li>She is going to call her friend.</li> <li>She is going to call her friend.</li> <li>We visited our friends in Najran.</li> </ol> </li> </ul> |



| <*************************************                                                                                                                                                                                                                                                                                                                                                                                                                                                                                                                                                                                                                                                                                                                                        |