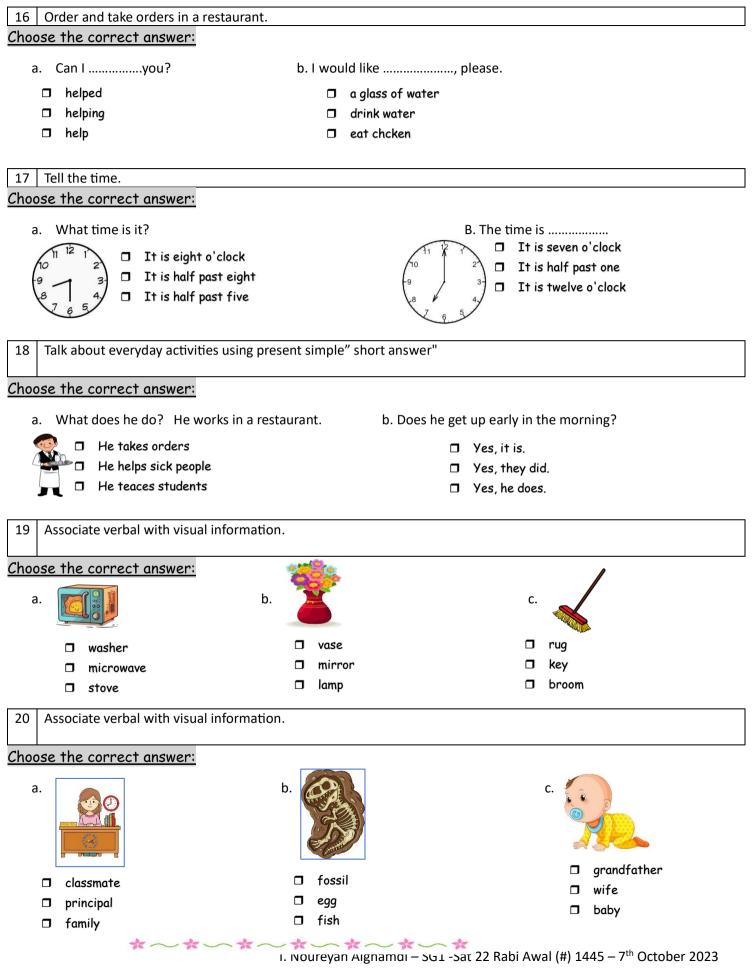

### \*\*\*\*

T. Noureyah Alghamdi SG1 Sat 22 Rabi Awal(3) 1445 – 7<sup>th</sup> October2023